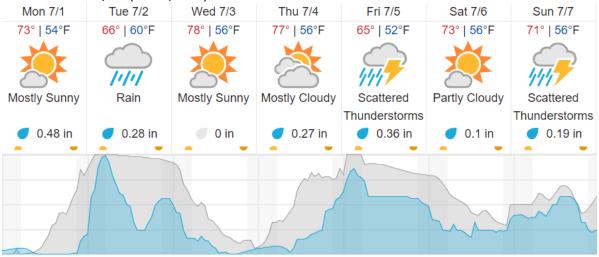

Environmental Research Center)

|   |    | • • • • • | - ( - : |    | ,  |    |    |    |    |    |    |    |    |    | • / |    |    |    |    |    |
|---|----|-----------|---------|----|----|----|----|----|----|----|----|----|----|----|-----|----|----|----|----|----|
|   | 2  | 3         | 4       | 5  | 6  | 7  | 8  | 9  | 10 | 11 | 12 | 13 | 14 | 15 | 16  | 17 | 18 | 19 | 20 | 21 |
| ı | 22 | 23        | 24      | 25 | 26 | 27 | 28 | 29 |    |    |    |    |    |    |     |    |    |    |    |    |

Flown: 71% (20/28) Green: 0% (0/28) Yellow: 0% (0/28) Red: 71% (20/28)

# D05 | WABI (NEON Research Support Services - Wabikon Forest Dynamics Plot)

2 3 4 5 6 7

Flown: 0% (0/6) Green: 0% (0/6) Yellow: 0% (0/6) Red: 0% (0/6)

## **Weather Forecast**

## Boulder Junction, WI (UNDE, LIRO)





## Flight Collection Plan for 1 July 2024

Flyority 1

Collection Area: UNDERC (UNDE), if Red/Yellow conditions, lines 1-9; if Green conditions all lines.

Flight Plan Name: D05\_UNDE\_C1\_P1\_v2\_Q780

On-station Time: 1420 UTC / 0920 L

Flyority 2

Collection Area: Steigerwaldt Land Services - Treehaven (STEI-TREE), Priority 1 Flight Box

Flight Plan Name: D05\_STEI\_TREE\_R1\_P1\_P2\_v3\_ Q780

On-station Time: 1420 UTC / 0920 L

Flyority 3

Collection Area: Chequamegon-Nicolet National Forest (CHEQ)

Flight Plan Name: D05\_CHEQ\_R2\_P1\_v3\_Q780

On-station Time: 1420 UTC / 0920 L

Flyority 4

Collection Area: Steigerwaldt Land Services - Treehaven (STEI-TREE), Priority 2 Flight Box, if Green

Flight Plan Name: D05\_STEI\_TREE\_R1\_P1\_P2\_v3\_ Q780

On-station Time: 1420 UTC / 092