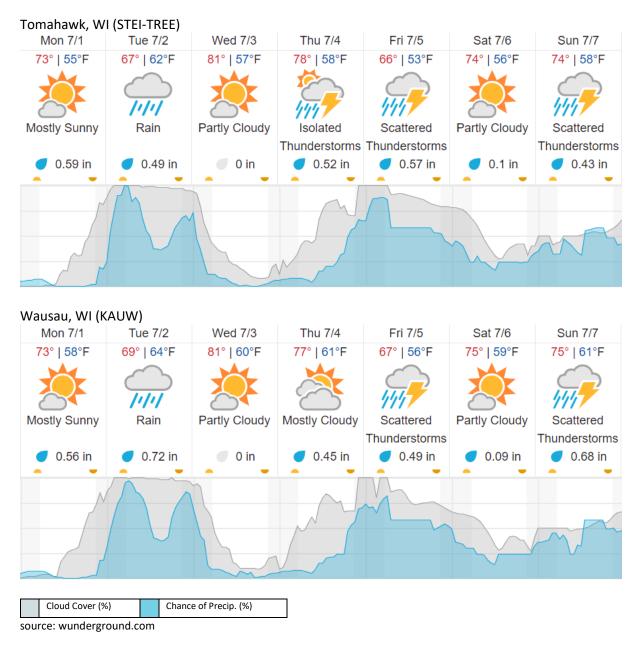

nvironmental Research Center)

|   |    | • • • • • | - ( - : |    | ,  |    |    |    |    |    |    |    |    |    | • / |    |    |    |    |    |
|---|----|-----------|---------|----|----|----|----|----|----|----|----|----|----|----|-----|----|----|----|----|----|
|   | 2  | 3         | 4       | 5  | 6  | 7  | 8  | 9  | 10 | 11 | 12 | 13 | 14 | 15 | 16  | 17 | 18 | 19 | 20 | 21 |
| ı | 22 | 23        | 24      | 25 | 26 | 27 | 28 | 29 |    |    |    |    |    |    |     |    |    |    |    |    |

Flown: 71% (20/28) Green: 0% (0/28) Yellow: 0% (0/28) Red: 71% (20/28)

# D05 | WABI (NEON Research Support Services - Wabikon Forest Dynamics Plot)

2 3 4 5 6 7

Flown: 0% (0/6) Green: 0% (0/6) Yellow: 0% (0/6) Red: 0% (0/6)

## **Weather Forecast**

## Boulder Junction, WI (UNDE, LIRO)





## Flight Collection Plan for 1 July 2024

Flyority 1

Collection Area: UNDERC (UNDE), if Red/Yellow conditions, lines 1-9; if Green conditions all lines.

Flight Plan Name: D05\_UNDE\_C1\_P1\_v2\_Q780

On-station Time: 1420 UTC / 0920 L

Flyority 2

Collection Area: Steigerwaldt Land Services - Treehaven (STEI-TREE), Priority 1 Flight Box

Flight Plan Name: D05\_STEI\_TREE\_R1\_P1\_P2\_v3\_ Q780

On-station Time: 1420 UTC / 0920 L

Flyority 3

Collection Area: Chequamegon-Nicolet National Forest (CHEQ)

Flight Plan Name: D05\_CHEQ\_R2\_P1\_v3\_Q780

On-station Time: 1420 UTC / 0920 L

Flyority 4

Collection Area: Steigerwaldt Land Services - Treehaven (STEI-TREE), Priority 2 Flight Box, if Green

Flight Plan Name: D05\_STEI\_TREE\_R1\_P1\_P2\_v3\_ Q780

On-station Time: 1420 UTC / 0920