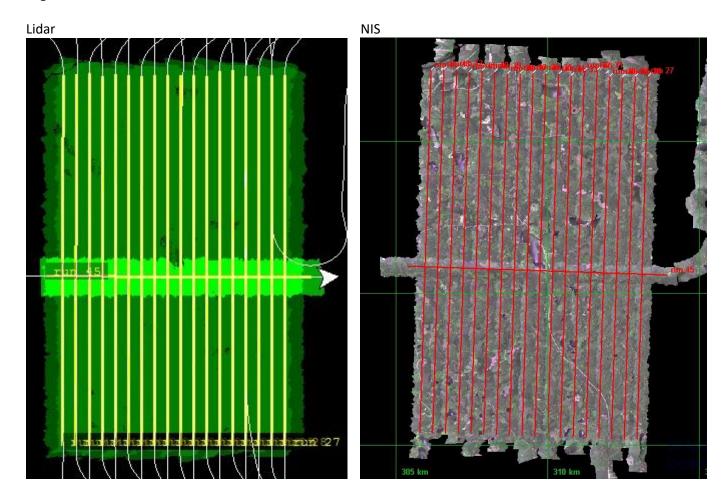

# **Flight Screenshots**

# D05|STEI\_TREE\_P2

| Line #       | 27       | 28 | 29 | 30       | 31 | 32 | 33 | 34       | 35 | 36 | 37 | 38 | 39 | 40 | 41 | 42       | 43 | 44       |
|--------------|----------|----|----|----------|----|----|----|----------|----|----|----|----|----|----|----|----------|----|----------|
| Lidar        | ✓        | ✓  | ✓  | <b>✓</b> | ✓  | ✓  | ✓  | <b>\</b> | ✓  | ✓  | ✓  | ✓  | ✓  | ✓  | ✓  | <b>✓</b> | ✓  | <b>✓</b> |
| Spectrometer | ✓        | ✓  | ✓  | <b>✓</b> | ✓  | ✓  | ✓  | <b>\</b> | ✓  | ✓  | ✓  | ✓  | ✓  | ✓  | ✓  | <b>✓</b> | ✓  | <b>✓</b> |
| Camera       | <b>√</b> | ✓  | ✓  | <b>✓</b> | ✓  | ✓  | ✓  | <b>\</b> | ✓  | ✓  | ✓  | ✓  | ✓  | ✓  | ✓  | <b>✓</b> | ✓  | <b>✓</b> |
| Cloud Cover  |          |    |    |          |    |    |    |          |    |    |    |    |    |    |    |          |    |          |

Total number of lines flown: 18