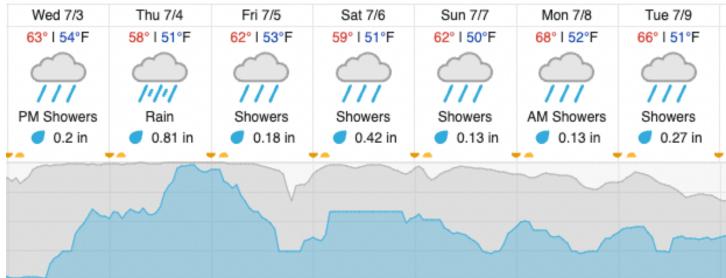

|    |
| Red:   | 0% (  | 0/21  | )    |   |   |   |   |   |    |    |    |    |    |    |    |    |    |    |    |

D19 | HEAL (Healy )

| 1     | 2    | 3      | 4  | 5  | 6  | 7  | 8  | 9  | 10 | 11 | 12 | 13 | 14 | 15 | 16 | 17 | 18 | 19 | 20 |
|-------|------|--------|----|----|----|----|----|----|----|----|----|----|----|----|----|----|----|----|----|
| 21    | 22   | 23     | 24 | 25 | 26 | 27 | 28 | 29 | 30 | 31 | 32 | 33 |    |    |    |    |    |    |    |
| Flown | · 0% | (0/33) |    |    |    |    |    |    |    |    |    |    | •  |    |    |    |    |    |    |

Flown: 0% (0/33) Green: 0% (0/33) Yellow: 0% (0/33) Red: 0% (0/33)

## D19 | N19A (D19 Nominal Runway )

1 2

Flown: 0% (0/2) Green: 0% (0/2) Yellow: 0% (0/2) Red: 0% (0/2)

## Weather Forecast

Fairbanks, AK (BONA)



## Delta Junction, AK (DEJU)

| Wed 7/3    | Thu 7/4    | Fri 7/5    | Sat 7/6    | Sun 7/7       | Mon 7/8       | Tue 7/9    |
|------------|------------|------------|------------|---------------|---------------|------------|
| 67°   53°F | 63°   51°F | 67°   54°F | 65°   51°F | 68°   51°F    | 69°   52°F    | 65°   51°F |
| $\bigcirc$ |            |            | $\bigcirc$ | Ř             | Ř             |            |
| Cloudy     | PM Showers | AM Showers | Cloudy     | Mostly Cloudy | Mostly Cloudy | Showers    |
| 🥑 0.03 in  | 🥑 0.2 in   | 🥑 0.02 in  | 🖉 0 in     | 🖉 0 in        | 🥑 0.08 in     | 🥑 0.26 in  |
|            | ~          |            | <u></u>    | -             | ~~~           |            |
|            |            |            |            |               |