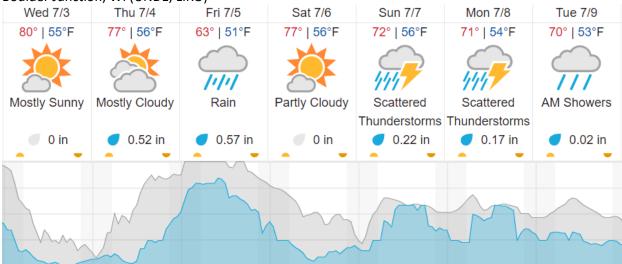

#### **Weather Forecast**

#### Boulder Junction, WI (UNDE, LIRO)

#### Tomahawk, WI (STEI-TREE) Wed 7/3 Thu 7/4 Fri 7/5 Sat 7/6 Sun 7/7 Mon 7/8 Tue 7/9 81° | 56°F 78° | 58°F 64° | 53°F 79° | 56°F 73° | 57°F 74° | 56°F 74° | 54°F Mostly Sunny Mostly Cloudy Rain Partly Cloudy Scattered Partly Cloudy Scattered Thunderstorms Thunderstorms 0 in 0.63 in 0.51 in **0.04** in 0.28 in 0 in 0.15 in Wausau, WI (KAUW) Wed 7/3 Thu 7/4 Fri 7/5 Sat 7/6 Sun 7/7 Mon 7/8 Tue 7/9 83° | 60°F 79° | 60°F 75° | 57°F 66° | 56°F 79° | 59°F 74° | 59°F 75° | 59°F Mostly Sunny PM Thunderstorms Partly Cloudy Scattered Scattered Scattered Thunderstorms Thunderstorms Thunderstorms 0 in **0.84** in 0.5 in 0.01 in 0.27 in 0.12 in 0.19 in Cloud Cover (%) Chance of Precip. (%)