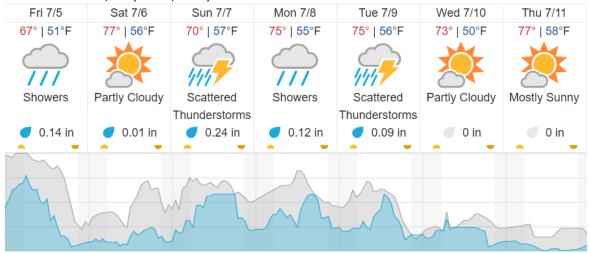

#### **Weather Forecast**

#### Boulder Junction, WI (UNDE, LIRO)

Cloud Cover (%)
source: wunderground.com

## Flight Collection Plan for 5 July 2024

Flyority 1

Collection Area: UNDERC (UNDE), if Red/Yellow lines 1-9; if Green 2-17, 23-29

Chance of Precip. (%)

Flight Plan Name: D05\_UNDE\_C1\_P1\_v2\_ Q780

On-station Time: 1420 UTC / 0920 L