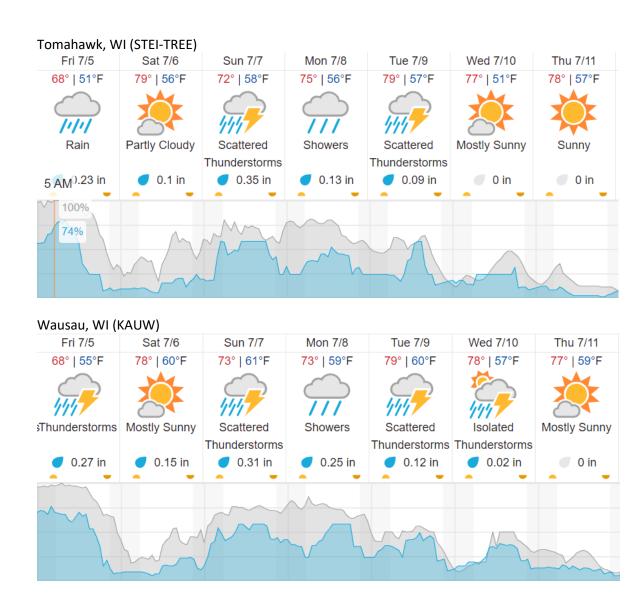

#### **Weather Forecast**

#### Boulder Junction, WI (UNDE, LIRO)

Cloud Cover (%)
source: wunderground.com

## Flight Collection Plan for 5 July 2024

Flyority 1

Collection Area: UNDERC (UNDE), if Red/Yellow lines 1-9; if Green 2-17, 23-29

Chance of Precip. (%)

Flight Plan Name: D05\_UNDE\_C1\_P1\_v2\_ Q780

On-station Time: 1420 UTC / 0920 L