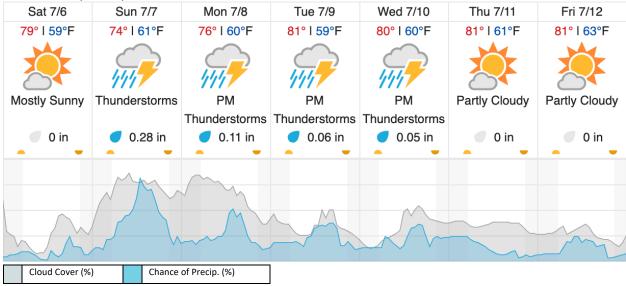

7/8         | Tue 7/9        | Wed 7/10      | Thu 7/11      | Fri 7/12      |
|--------------|---------------|-----------------|----------------|---------------|---------------|---------------|
| 79°   56°F   | 73°   58°F    | 77°   57°F      | 80°   55°F     | 80°   56°F    | 81°   57°F    | 81°   61°F    |
| Mostly Sunny | Thunderstorms | PM              | PM             | Partly Cloudy | Partly Cloudy | Partly Cloudy |
|              |               | Thunderstorms   | Thunderstorms  |               |               |               |
| 0 in         | 🥑 0.33 in     | <b>0</b> .11 in | <b>0.04</b> in | 0 in          | 0 in          | 0 in          |
|              |               |                 |                |               |               |               |

#### Wausau, WI (KAUW)



source: wunderground.com

### Flight Collection Plan for 6 July 2024

Flyority 1 Collection Area: UNDERC (UNDE), if Red/Yellow lines 1-9; if Green 2-17, 23-29 Flight Plan Name: D05\_UNDE\_C1\_P1\_v2\_Q780 On-station Time: 1420 UTC / 0920 L

Flyority 2 Collection Area: Steigerwaldt Land Services - Treehaven (STEI-TREE), Priority 1 Flight Box Flight Plan Name: D05\_STEI\_TREE\_R1\_P1\_P2\_v3\_Q780 On-station Time: 1420 UTC / 0920 L

Flyority 3 Collection Area: Chequamegon-Nicolet National Forest (CHEQ) Flight Plan Name: D05\_CHEQ\_R2\_P1\_v3\_Q780 On-station Time: 1420 UTC / 0920 L

Flyority 4 Collection Area: Steigerwaldt Land Services - Treehaven (STEI-TREE), Priority 2 Flight Box, if Green Flight Plan Name: D05\_STEI\_TREE\_R1\_P1\_P2\_v3\_Q780 On-station Time: 1420 UTC / 0920 L

Flyori