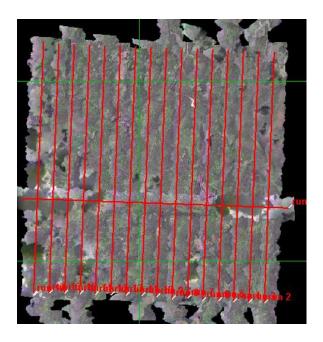

## D05|CHEQ

| Line #       | 2        | 3 | 4 | 5        | 6        | 7 | 8 | 9        | 10       | 11 | 12       | 13       | 14       | 15       | 16       | 17       |
|--------------|----------|---|---|----------|----------|---|---|----------|----------|----|----------|----------|----------|----------|----------|----------|
| Lidar        | ✓        | ✓ | ✓ | ✓        | ✓        | ✓ | ✓ | ✓        | ✓        | ✓  | ✓        | ✓        | ✓        | ✓        | ✓        | ✓        |
| Spectrometer | ✓        | ✓ | ✓ | ✓        | ✓        | ✓ | ✓ | ✓        | ✓        | ✓  | ✓        | ✓        | ✓        | ✓        | ✓        | ✓        |
| Camera       | <b>√</b> | ✓ | ✓ | <b>√</b> | <b>√</b> | ✓ | ✓ | <b>√</b> | <b>√</b> | ✓  | <b>√</b> | <b>√</b> | <b>√</b> | <b>√</b> | <b>√</b> | <b>√</b> |
| Cloud Cover  |          |   |   |          |          |   |   |          |          |    |          |          |          |          |          |          |

Total number of lines flown: 16

**Flight Screenshots** 

**Pictures** Flying back into Wassau after data collection today.