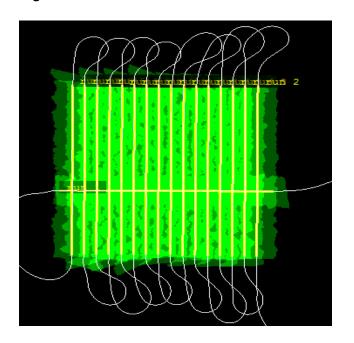

## D05|CHEQ

| Line #       | 2        | 3 | 4 | 5        | 6        | 7 | 8 | 9        | 10       | 11 | 12       | 13       | 14       | 15       | 16       | 17       |
|--------------|----------|---|---|----------|----------|---|---|----------|----------|----|----------|----------|----------|----------|----------|----------|
| Lidar        | ✓        | ✓ | ✓ | ✓        | ✓        | ✓ | ✓ | ✓        | ✓        | ✓  | ✓        | ✓        | ✓        | ✓        | ✓        | ✓        |
| Spectrometer | ✓        | ✓ | ✓ | ✓        | ✓        | ✓ | ✓ | ✓        | ✓        | ✓  | ✓        | ✓        | ✓        | ✓        | ✓        | ✓        |
| Camera       | <b>√</b> | ✓ | ✓ | <b>√</b> | <b>√</b> | ✓ | ✓ | <b>√</b> | <b>√</b> | ✓  | <b>√</b> | <b>√</b> | <b>√</b> | <b>√</b> | <b>√</b> | <b>√</b> |
| Cloud Cover  |          |   |   |          |          |   |   |          |          |    |          |          |          |          |          |          |

Total number of lines flown: 16

**Flight Screenshots** 

**Pictures** Flying back into Wassau after data collection today.