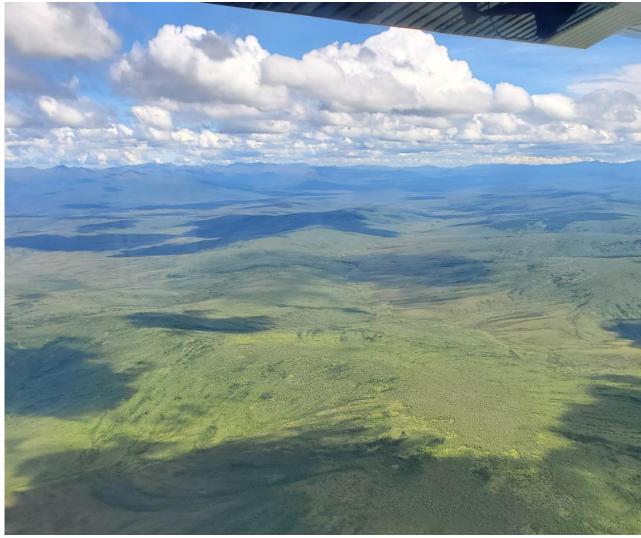

|--------------|--------------|--------------|--------------|--------------|--------------|--------------|--------------|--------------|--------------|--------------|--------------|--------------|--------------|--------------|--------------|--------------|--------------|--------------|--------------|--------------|
| Lidar        | $\checkmark$ |
| Spectrometer | $\checkmark$ |
| Camera       | $\checkmark$ |
| Cloud Cover  |              |              |              |              |              |              |              |              |              |              |              |              |              |              |              |              |              |              |              |              |

Total number of lines flown: 20

# Flight Screenshots



# Pictures



Cloudy but flyable conditions at BONA today.

### **Cumulative Domain Coverage**

#### D19|BONA (Caribou Creek and Poker Flats Watershed )

| 1  | 2  | 3  | 4  | 5  | 6  | 7  | 8  | 9  | 10 | 11 | 12 | 13 | 14 | 15 | 16 | 17 | 18 | 19 | 20 |
|----|----|----|----|----|----|----|----|----|----|----|----|----|----|----|----|----|----|----|----|
| 21 | 22 | 23 | 24 | 25 | 26 | 27 | 28 | 29 | 30 | 31 | 32 | 33 | 34 | 35 | 36 | 37 | 38 | 39 | 40 |
| 41 | 42 | 43 | 44 | 45 | 46 |    |    |    |    |    |    |    |    |    |    |    |    |    |    |

Flown: 46% (21/46) Green: 0% (0/46) Yellow: 20% (9/46) Red: 26% (12/46)

### D19 | DEJU (Delta Junction)

| 1  | 2 | З | 4 | 5 | 6 | 7 | 8 | 9 | 10 | 11 | 12 | 13 | 14 | 15 | 16 | 17 | 18 | 19 | 20 |
|----|---|---|---|---|---|---|---|---|----|----|-