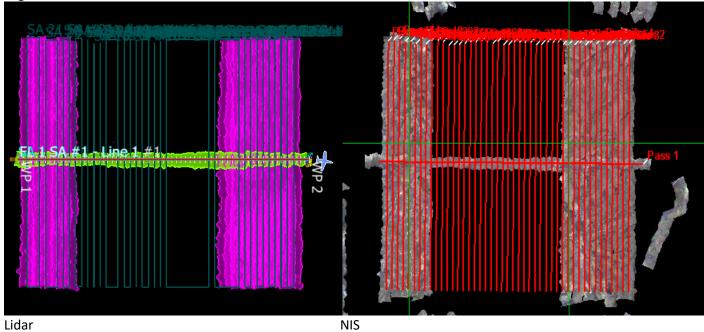

6           |
|--------------|--------------|--------------|--------------|--------------|--------------|--------------|--------------|--------------|--------------|--------------|--------------|--------------|--------------|--------------|--------------|--------------|--------------|--------------|--------------|--------------|
| Lidar        | $\checkmark$ |
| Spectrometer | $\checkmark$ |
| Camera       | $\checkmark$ |
| Cloud Cover  |              |              |              |              |              |              |              |              |              |              |              |              |              |              |              |              |              |              |              |              |

Total number of lines flown: 20

# Flight Screenshots



# Pictures



Cloudy but flyable conditions at BONA today.

### **Cumulative Domain Coverage**

#### D19|BONA (Caribou Creek and Poker Flats Watershed )

| 1  | 2  | 3  | 4  | 5  | 6  | 7  | 8  | 9  | 10 | 11 | 12 | 13 | 14 | 15 | 16 | 17 | 18 | 19 | 20 |
|----|----|----|----|----|----|----|----|----|----|----|----|----|----|----|----|----|----|----|----|
| 21 | 22 | 23 | 24 | 25 | 26 | 27 | 28 | 29 | 30 | 31 | 32 | 33 | 34 | 35 | 36 | 37 | 38 | 39 | 40 |
| 41 | 42 | 43 | 44 | 45 | 46 |    |    |    |    |    |    |    |    |    |    |    |    |    |    |

Flown: 46% (21/46) Green: 0% (0/46) Yellow: 20% (9/46) Red: 26% (12/46)

### D19 | DEJU (Delta Junction)

| 1  | 2 | З | 4 | 5 | 6 | 7 | 8 | 9 | 10 | 11 | 12 | 13 | 14 | 15 | 16 | 17 | 18 | 19 | 20 |
|----|---|---|---|---|---|---|---|-