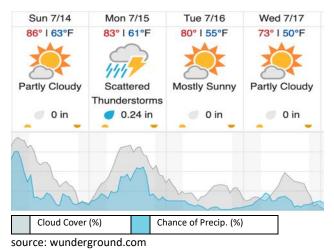

6  | 7  | 8  | 9  | 10 | 11 | 12 | 13 | 14 | 15 | 16 | 17 | 18 | 19 | 20 | 21 |
|---------------------|----|----|----|----|----|----|----|----|----|----|----|----|----|----|----|----|----|----|----|
| 22                  | 23 | 24 | 25 | 26 | 27 | 28 | 29 |    |    |    |    |    |    |    |    |    |    |    |    |
| Elown: 100% (28/28) |    |    |    |    |    |    |    |    |    |    |    |    |    |    |    |    |    |    |    |

Flown: 100% (28/28) Green: 25% (7/28) Yellow: 21% (6/28) Red: 54% (15/28)

D05 | WABI (NEON Research Support Services - Wabikon Forest Dynamics Plot)

 2
 3
 4
 5
 6

 Flown: 100% (6/6)
 Green:
 0% (0/6)
 Yellow:
 83% (5/6)

 Red:
 17% (1/6)
 Yellow:
 Yellow:
 Yellow:
 Yellow:

7

## Weather Forecast Boulder Junction, WI (UNDE, LIRO)



## Wausau, WI (KAUW)



# Flight Collection Plan for 14 July 2024

Flyority 1 Collection Area: UNDERC (UNDE)- *if green lines 2-17, 23-29* Flight Plan Name: D05\_UNDE\_C1\_P1\_v2\_Q780 On-station Time: 1430 UTC / 0930 L

Flyority 2

Collection Area: Steigerwaldt Land Services - Treehaven (STEI-TREE), P1 Box- *if green within solar angle lines* 11-14 Flight Plan Name: D05\_STEI\_TREE\_R1\_P1\_P2\_v3\_Q780 On-station Time: 1430 UTC / 0930 L

Flyority 3 Collection Area: Chequamegon-Nicolet National Forest (CHEQ)- *if Green* Flight Plan Name: D05\_CHEQ\_R2\_P1\_v3\_Q780 On-station Time: 1430 UTC / 0930 L

Flyority 4 Collection Area: Little Rock Lake (LIRO)- *if Green* Flight Plan Name: D05\_LIRO\_A1\_P2\_v2\_Q780 On-station Time: 1430 UTC / 0930 L

Flight Crew: Matt (Lidar), Cam (NIS)

# Tomahawk, WI (STEI-TREE)