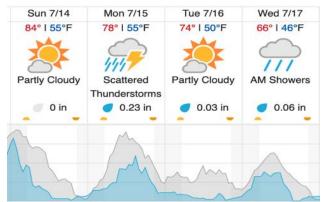

| 3  | 4  | 5  | 6  | 7  | 8  | 9  | 10 | 11 | 12 | 13 | 14 | 15 | 16 | 17 | 18 | 19 | 20 | 21 |
|---------------------|----|----|----|----|----|----|----|----|----|----|----|----|----|----|----|----|----|----|----|
| 22                  | 23 | 24 | 25 | 26 | 27 | 28 | 29 |    |    |    |    |    |    |    |    |    |    |    |    |
| Elown: 100% (28/28) |    |    |    |    |    |    |    |    |    |    |    |    |    |    |    |    |    |    |    |

Flown: 100% (28/28) Green: 25% (7/28) Yellow: 21% (6/28) Red: 54% (15/28)

D05 | WABI (NEON Research Support Services - Wabikon Forest Dynamics Plot)

 2
 3
 4
 5
 6

 Flown: 100% (6/6)
 Green:
 0% (0/6)
 Yellow:
 83% (5/6)

 Red:
 17% (1/6)
 Yellow:
 Yellow:
 Yellow:
 Yellow:

7

## Weather Forecast Boulder Junction, WI (UNDE, LIRO)



## Wausau, WI (KAUW)



# Flight Collection Plan for 14 July 2024

Flyority 1 Collection Area: UNDERC (UNDE)- *if green lines 2-17, 23-29* Flight Plan Name: D05\_UNDE\_C1\_P1\_v2\_Q780 On-station Time: 1430 UTC / 0930 L

Flyority 2

Collection Area: Steigerwaldt Land Services - Treehaven (STEI-TREE), P1 Box- *if green within solar angle lines* 11-14 Flight Plan Name: D05\_STEI\_TREE\_R1\_P1\_P2\_v3\_Q780 On-station Time: 1430 UTC / 0930 L

Flyority 3 Collection Area: Chequamegon-Nicolet National Forest (CHEQ)- *if Green* Flight Plan Name: D05\_CHEQ\_R2\_P1\_v3\_Q780 On-station Time: 1430 UTC / 0930 L

Flyority 4 Collection Area: Little Rock Lake (LIRO)- *if Green* Flight Plan Name: D05\_LIRO\_A1\_P2\_v2\_Q780 On-station Time: 1430 UTC / 0930 L

Flight Crew: Matt (Lidar), Cam (NIS)

# Tom