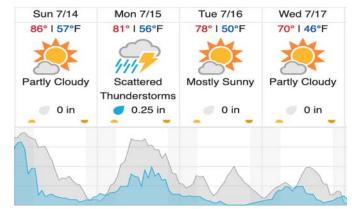

# Flight Collection Plan for 14 July 2024

Flyority 1 Collection Area: UNDERC (UNDE)- *if green lines 2-17, 23-29* Flight Plan Name: D05\_UNDE\_C1\_P1\_v2\_Q780 On-station Time: 1430 UTC / 0930 L

Flyority 2

Collection Area: Steigerwaldt Land Services - Treehaven (STEI-TREE), P1 Box- *if green within solar angle lines* 11-14 Flight Plan Name: D05\_STEI\_TREE\_R1\_P1\_P2\_v3\_Q780 On-station Time: 1430 UTC / 0930 L

Flyority 3 Collection Area: Chequamegon-Nicolet National Forest (CHEQ)- *if Green* Flight Plan Name: D05\_CHEQ\_R2\_P1\_v3\_Q780 On-station Time: 1430 UTC / 0930 L

Flyority 4 Collection Area: Little Rock Lake (LIRO)- *if Green* Flight Plan Name: D05\_LIRO\_A1\_P2\_v2\_Q780 On-station Time: 1430 UTC / 0930 L

Flight Crew: Matt (Lidar), Cam (NIS)

# Tomahawk, WI (STEI-TREE)