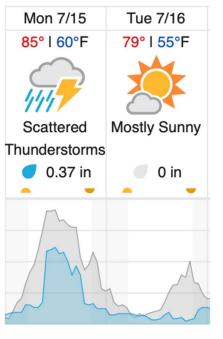

# Boulder Junction, WI (UNDE, LIRO) Mon 7/15 Tue 7/16 79° I 54°F 72° I 50°F Scattered Mostly Sunny

Tomahawk, WI (STEI-TREE)