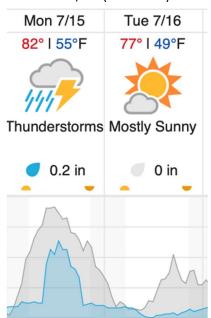

# Boulder Junction, WI (UNDE, LIRO) Mon 7/15 Tue 7/16 79° I 54°F 72° I 50°F Scattered Mostly Sunny

Tomahawk, WI (STEI-TREE)