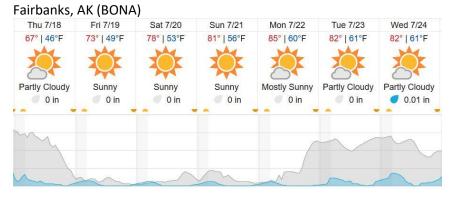

(Dolta lunction) |    |    |    |    |    |    |    |    |    |    |          |    |    |    |    |    |    |    |    |

D19 | DEJU (Delta Junction)

9 10 11 12 13 14 15 16 17 1 2 3 4 5 6 7 8 18 19 20 21 Flown: 81% (17/21) Green: 33% (7/21) Yellow: 48% (10/21) Red: 0% (0/21)

D19 | HEAL (Healy)

| 1  | 2  | 3  | 4  | 5  | 6  | 7  | 8  | 9  | 10 | 11 | 12 | 13 | 14 | 15 | 16 | 17 | 18 | 19 | 20 |
|----|----|----|----|----|----|----|----|----|----|----|----|----|----|----|----|----|----|----|----|
| 21 | 22 | 23 | 24 | 25 | 26 | 27 | 28 | 29 | 30 | 31 | 32 | 33 |    |    |    |    |    |    |    |

Flown: 0% (0/33) Green: 0% (0/33) Yellow: 0% (0/33) Red: 0% (0/33)

#### D19 | N19A (D19 Nominal Runway)

1 2

Flown: 0% (0/2) Green: 0% (0/2) Yellow: 0% (0/2) Red: 0% (0/2)

## Weather Forecast



## Healy, AK (HEAL)



#### Delta Junction, AK (DEJU)



source: wunderground.com

## Flight Collection Plan for 18 July 2024

Flyority 1 Collection Area: Caribou Creek – Poker Flats Watershed (BONA) Flight Plan Name: D19\_BONA\_C1\_P1\_v2\_PRM.xml On-Station Time: 10:30 L / 18:30 UTC

Flyority 2 Collection Area: Healy (HEAL) Flight Plan Name: D19\_HEAL\_R3\_P1\_v2\_PRM.xml On-Station Time: 10:30 L / 18:30 UTC

Flyority 3 Collection Area: Delta Junction (DEJU) – Priority Flight Box 1 \*(lines 9-10 if green) Flight Plan Name: D19\_DEJU\_R1\_P1\_P2\_v6\_PRM.xml On-Station Time: 10:20 L / 18:20 UTC

Flyority 4 Collection Area: Delta Junction (DEJU) – Priority Flight Box 2 Flight Plan Name: D19\_DEJU\_R1\_P1\_P2\_v6\_PRM.xml On-Station Time: 10:20 L / 18:20 UTC

Flyority 5 Collection Area: N