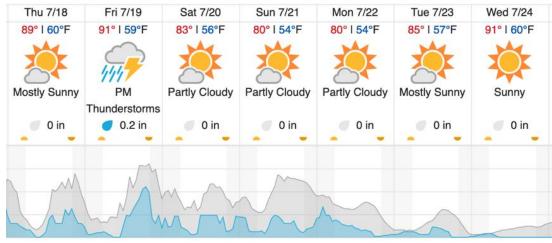

#### Joes, CO (ARIK)

# Sterling, CO (STER)

| Thu 7/18     | Fri 7/19                      | Sat 7/20      | Sun 7/21      | Mon 7/22     | Tue 7/23     | Wed 7/24      |
|--------------|-------------------------------|---------------|---------------|--------------|--------------|---------------|
| 93° I 62°F   | 93° I 59°F                    | 86° I 57°F    | 82° I 54°F    | 83° I 56°F   | 88° I 58°F   | 93° I 60°F    |
| Mostly Sunny | PM<br>Thunderstorms<br>0.1 in | Partly Cloudy | Partly Cloudy | Mostly Sunny | Mostly Sunny | Sunny<br>0 in |
|              | wh                            | m             |               |              |              |               |