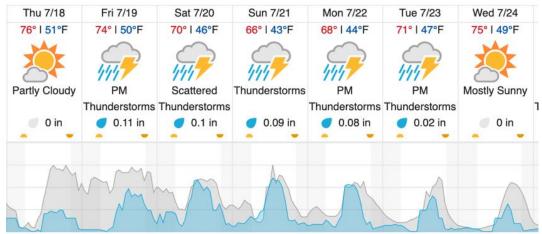

/22) Red: 0% (0/22)

#### D15|CTWD\_P2 (Cottonwood Assignable Asset – Northern Utah)

 23
 24
 25
 26
 27
 28
 29

 Flown:
 0% (0/7)

 Green:
 0% (0/7)

 Yellow:
 0% (0/7)

 Red:
 0% (0/7)

## D15|CTWD\_P3 (Cottonwood Assignable Asset - Northern Utah)

| 30     | 31            | 32     | 33 | 34 | 35 | 36 | 37 | 38 | 39 | 40 | 41 | 42 |
|--------|---------------|--------|----|----|----|----|----|----|----|----|----|----|
| Flown  | : 0%          | (0/13) |    |    |    |    |    |    |    |    |    |    |
| Green  | : 0%          | (0/13) |    |    |    |    |    |    |    |    |    |    |
| Yellow | <i>v</i> : 0% | (0/13  | )  |    |    |    |    |    |    |    |    |    |

Red: 0% (0/13)

#### Weather Forecast

#### Allenspark, CO (RMNP)



# Nederland, CO (NIWO)



# Fraser, CO (WLOU)



#### Joes, CO (ARIK)



# Sterling, CO (STER)

| Thu 7/18     | Fri 7/19                      | Sat 7/20      | Sun 7/21      | Mon 7/22     | Tue 7/23     | Wed 7/24      |
|--------------|-------------------------------|---------------|---------------|--------------|--------------|---------------|
| 93° I 62°F   | 93° I 59°F                    | 86° I 57°F    | 82° I 54°F    | 83° I 56°F   | 88° I 58°F   | 93° I 60°F    |
| Mostly Sunny | PM<br>Thunderstorms<br>0.1 in | Partly Cloudy | Partly Cloudy | Mostly Sunny | Mostly Sunny | Sunny<br>0 in |
|              | wh                            | m             |               |              |              |               |

# Ogden, UT (CTWD)



## Flight Collection Plan for July 18, 2024

Flyority 1 Collection Area: Niwot Ridge Mountain