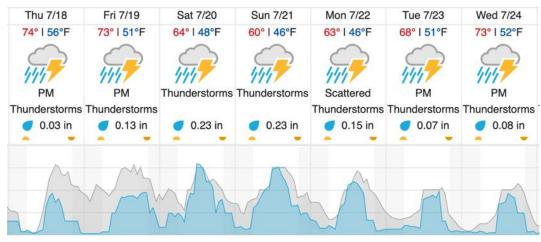

# Sterling, CO (STER)

| Thu 7/18     | Fri 7/19                      | Sat 7/20      | Sun 7/21      | Mon 7/22     | Tue 7/23     | Wed 7/24      |
|--------------|-------------------------------|---------------|---------------|--------------|--------------|---------------|
| 93° I 62°F   | 93° I 59°F                    | 86° I 57°F    | 82° I 54°F    | 83° I 56°F   | 88° I 58°F   | 93° I 60°F    |
| Mostly Sunny | PM<br>Thunderstorms<br>0.1 in | Partly Cloudy | Partly Cloudy | Mostly Sunny | Mostly Sunny | Sunny<br>0 in |
|              | wh                            | m             |               |              |              |               |

# Ogden, UT (CTWD)