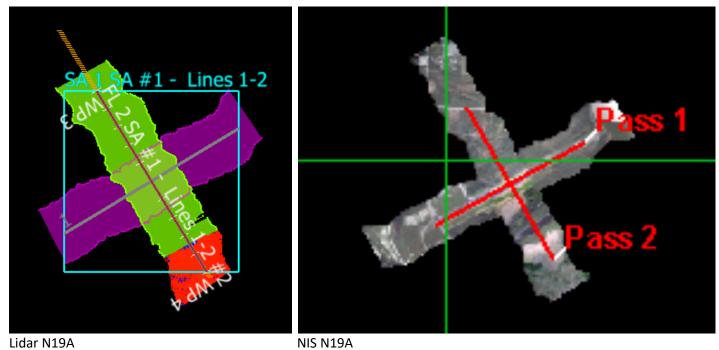

# D19|N19A

| Line #       | 1        | 2        |
|--------------|----------|----------|
| Lidar        | >        | <b>\</b> |
| Spectrometer | <b>\</b> | <b>\</b> |
| Camera       | ✓        | ✓        |
| Cloud Cover  |          |          |

Total number of lines flown: 2

## D19 N19A (D19 Nominal Runway)

1 2

Flown: 100% (2/2) Green: 0% (0/2) Yellow: 100% (2/2) Red: 0% (0/2)