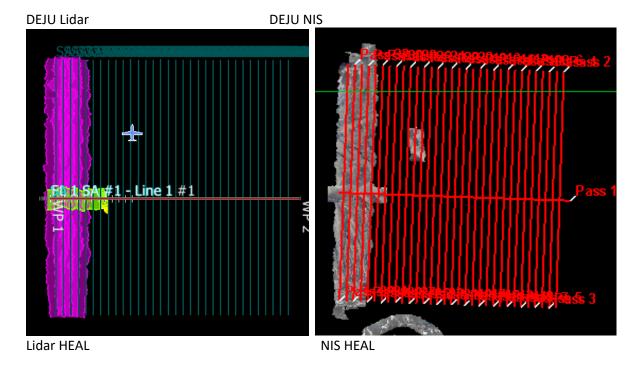

# D19|DEJU

| Line #       | 11       | 12       | 13       | 14       |
|--------------|----------|----------|----------|----------|
| Lidar        | <b>✓</b> | <b>✓</b> | <b>✓</b> | <b>✓</b> |
| Spectrometer | ✓        | ✓        | ✓        | ✓        |
| Camera       | ✓        | ✓        | ✓        | ✓        |
| Cloud Cover  |          |          |          |          |

Total number of lines flown: 4

# D19|HEAL

| Line #       | 30       | 31       | 32       | 33       |
|--------------|----------|----------|----------|----------|
| Lidar        | ✓        | <b>✓</b> | <b>✓</b> | <b>✓</b> |
| Spectrometer | ✓        | ✓        | <b>√</b> | <b>√</b> |
| Camera       | <b>√</b> | <b>√</b> | <b>√</b> | <b>√</b> |
| Cloud Cover  |          |          |          |          |