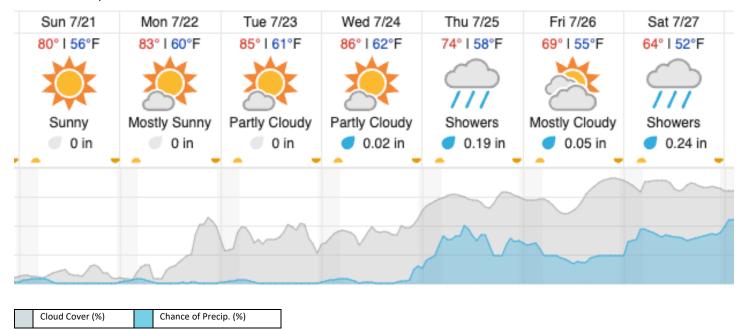

----|----|----|----|----|----|----|----|
| 21 |   |   |   |   |   |   |   |   |    |    |    |    |    |    |    |    |    |    |    |

Flown: 100% (21/21) Green: 33% (7/21) Yellow: 67% (14/21) Red: 0% (0/21) D19 | HEAL (Healy)

|    |    |    |    |    |    |    |    |    |    |    |    |    | 15 | 16 | 17 | 18 | 19 | 20 |
|----|----|----|----|----|----|----|----|----|----|----|----|----|----|----|----|----|----|----|
| 21 | 22 | 23 | 24 | 25 | 26 | 27 | 28 | 29 | 30 | 31 | 32 | 33 |    |    |    |    |    |    |

Flown: 100% (33/33) Green: 0% (0/33) Yellow: 15% (5/33) Red: 85% (28/33)

## D19 N19A (D19 Nominal Runway)

1 2

Flown: 100% (2/2) Green: 0% (0/2) Yellow: 100% (2/2) Red: 0% (0/2)

### **Weather Forecast**

## Fairbanks, AK (BONA)



# Healy, AK (HEAL)



## Delta Junction, AK



source: wunderground.com

## Flight Collection Plan for 21 July 2024

Flyority 1

Collection Area: Caribou Creek – Poker Flats Watershed (BONA)

Flight Plan Name: D19\_BONA\_C1\_P1\_v2\_PRM.xml

On-Station Time: 10:30 L / 18:30 UTC

Flyority 2

Collection Area: Healy (HEAL) \*if green conditions present

Flight Plan Name: D19\_HEAL\_R3\_P1\_v2\_PRM.xml

On-Station Time: 10:30 L / 18:30 UTC

Flyority 3

Collection Area: Delta Junction (DEJU) - Priority Flight Box 1 \*lines 9-10 if green conditions present

Flight Plan Name: D19\_DEJU\_R1\_P1\_P2\_v6\_PRM.xml

On-Station Time: 10:20 L / 18:20 UTC

Flyority 4

Collection Area: Delta Junction (DEJU) - Priority Flight Box 2 \* if green conditions present

Flight Plan Name: D19\_DEJU\_R1\_P1\_P2\_v6\_PRM.xml

On-Station Time: 10:20 L / 18:20 U