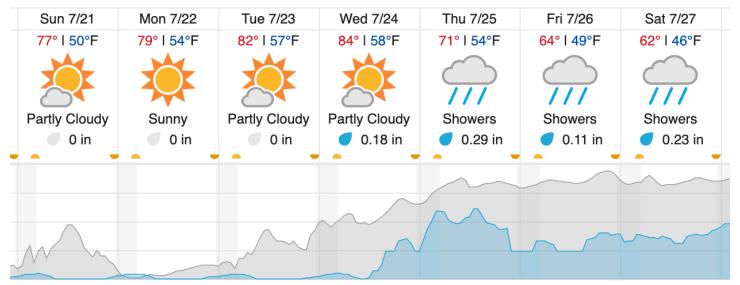

-|---|---|----|----|----|----|----|----|----|----|----|----|----|
| 21 |   |   |   |   |   |   |   |   |    |    |    |    |    |    |    |    |    |    |    |

Flown: 100% (21/21) Green: 33% (7/21) Yellow: 67% (14/21) Red: 0% (0/21) D19 | HEAL (Healy)

|    |    |    |    |    |    |    |    |    |    |    |    |    | 15 | 16 | 17 | 18 | 19 | 20 |
|----|----|----|----|----|----|----|----|----|----|----|----|----|----|----|----|----|----|----|
| 21 | 22 | 23 | 24 | 25 | 26 | 27 | 28 | 29 | 30 | 31 | 32 | 33 |    |    |    |    |    |    |

Flown: 100% (33/33) Green: 0% (0/33) Yellow: 15% (5/33) Red: 85% (28/33)

## D19 N19A (D19 Nominal Runway)

1 2

Flown: 100% (2/2) Green: 0% (0/2) Yellow: 100% (2/2) Red: 0% (0/2)

### **Weather Forecast**

## Fairbanks, AK (BONA)



# Healy, AK (HEAL)



## Delta Junction, AK



source: wunderground.com

## Flight Collection Plan for 21 July 2024

Flyority 1

Collection Area: Caribou Creek – Poker Flats Watershed (BONA)

Flight Plan Name: D19\_BONA\_C1\_P1\_v2\_PRM.xml

On-Station Time: 10:30 L / 18:30 UTC

Flyority 2

Collection Area: Healy (HEAL) \*if green conditions present

Flight Plan Name: D19\_HEAL\_R3\_P1\_v2\_PRM.xml

On-Station Time: 10:30 L / 18:30 UTC

Flyority 3

Collection Area: Delta Junction (DEJU) - Priority Flight Box 1 \*lines 9-10 if green conditions present

Flight Plan Name: D19\_DEJU\_R1\_P1\_P2\_v6\_PRM.xml

On-Station Time: 10:20 L / 18:20 UTC

Flyority 4

Collection Area: Delta Junction (DEJU) - Priority Flight Box 2 \* if green conditions present

Flight Plan Name: D19\_DEJU\_R1\_P1\_P2\_v6\_PRM.xml

On-Statio