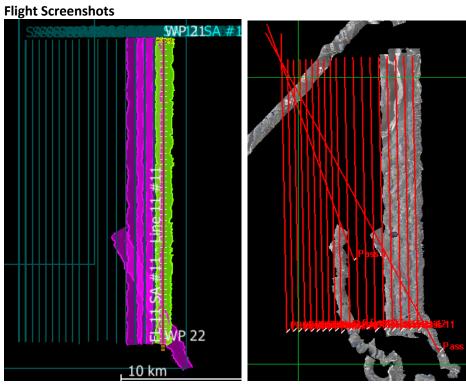

#### **Daily Coverage**

**Estimated Cloud Cover Key** 

Green: Yellow: Red: 0-10% 11-50% >50%

Solar Angle Less Than 40 degrees

Line #

# D19|DEJU

| Line #       | 11       | 12       | 13       | 14       |
|--------------|----------|----------|----------|----------|
| Lidar        | <b>✓</b> | <b>✓</b> | <b>✓</b> | <b>✓</b> |
| Spectrometer | ✓        | ✓        | ✓        | ✓        |
| Camera       | ✓        | ✓        | ✓        | ✓        |
| Cloud Cover  |          |          |          |          |

Total number of lines flown: 4