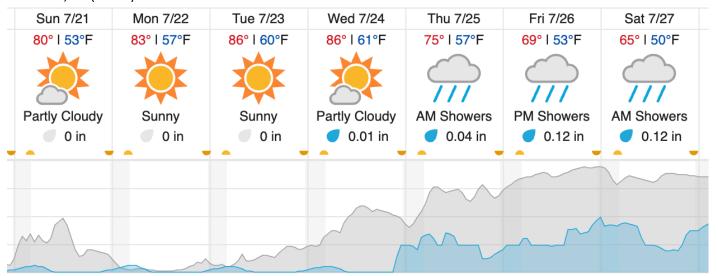

---|---|---|---|---|---|---|---|----|----|----|----|----|----|----|----|----|----|----|
| 21 |   |   |   |   |   |   |   |   |    |    |    |    |    |    |    |    |    |    |    |

Flown: 100% (21/21) Green: 33% (7/21) Yellow: 67% (14/21) Red: 0% (0/21) D19 | HEAL (Healy)

|    |    |    |    |    |    |    |    |    |    |    |    |    | 15 | 16 | 17 | 18 | 19 | 20 |
|----|----|----|----|----|----|----|----|----|----|----|----|----|----|----|----|----|----|----|
| 21 | 22 | 23 | 24 | 25 | 26 | 27 | 28 | 29 | 30 | 31 | 32 | 33 |    |    |    |    |    |    |

Flown: 100% (33/33) Green: 0% (0/33) Yellow: 15% (5/33) Red: 85% (28/33)

## D19 N19A (D19 Nominal Runway)

1 2

Flown: 100% (2/2) Green: 0% (0/2) Yellow: 100% (2/2) Red: 0% (0/2)

### **Weather Forecast**

## Fairbanks, AK (BONA)



# Healy, AK (HEAL)



## Delta Junction, AK



source: wunderground.com

## Flight Collection Plan for 21 July 2024

Flyority 1

Collection Area: Caribou Creek – Poker Flats Watershed (BONA)

Flight Plan Name: D19\_BONA\_C1\_P1\_v2\_PRM.xml

On-Station Time: 10:30 L / 18:30 UTC

Flyority 2

Collection Area: Healy (HEAL) \*if green conditions present

Flight Plan Name: D19\_HEAL\_R3\_P1\_v2\_PRM.xml

On-Station Time: 10:30 L / 18:30 UTC

Flyority 3

Collection Area: Delta Junction (DEJU) - Priority Flight Box 1 \*lines 9-10 if green conditions present

Flight Plan Name: D19\_DEJU\_R1\_P1\_P2\_v6\_PRM.xml

On-Station Time: 10:20 L / 18:20 UTC

Flyority 4

Collection Area: Delta Junction (DEJU) - Priority Flight Box 2 \* if green conditions present

Flight Plan Name: D19\_DEJU\_R1\_P1\_P2\_