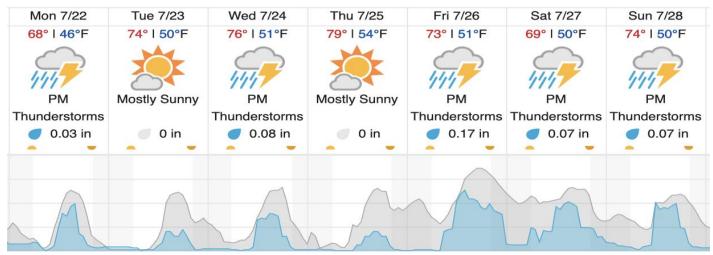

|-----------------------------|
| PM                     | Mostly Sunny           | PM                          | Mostly Sunny           | PM                     | PM                     | PM                          |
| Thunderstorms          |                        | Thunderstorms               |                        |                        |                        | Thunderstorms 7             |
| <b>0.04 in</b>         | 0 in                   | <ul> <li>0.02 in</li> </ul> | 0 in                   | 🥑 0.12 in              | 🥑 0.12 in              | <ul> <li>0.08 in</li> </ul> |
|                        |                        |                             |                        |                        |                        |                             |

Fraser, CO (WLOU)



## Joes, CO (ARIK)

| Mon 7/22<br>81°   55°F | Tue 7/23<br>88°   58°F | Wed 7/24<br>93°   61°F | Thu 7/25<br>94°   64°F | Fri 7/26<br>94°   64°F | Sat 7/27<br>92°   63°F | Sun 7/28<br>95°   63°F |
|------------------------|------------------------|------------------------|------------------------|------------------------|------------------------|------------------------|
| Mostly Sunny           | Mostly Sunny           | Sunny                  | Sunny                  | Sunny                  | Partly Cloudy          | Partly Cloudy          |
| 0 in                   |
|                        |                        |                        |                        |                        |                        |                        |

## Ogden, UT (CTWD)

| Mon 7/22