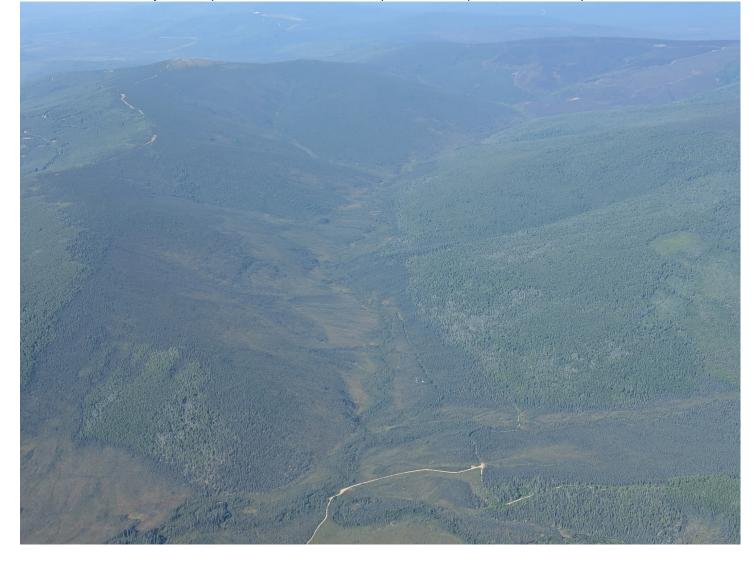

Total number of lines flown: 25

Pictures: Looking up the Caribou-Poker Creeks Watershed (BONA) within the Bonanza Creek LTER.

NEON Tower at BONA just barely visible in the lower central portion of the photo, on the valley floor.