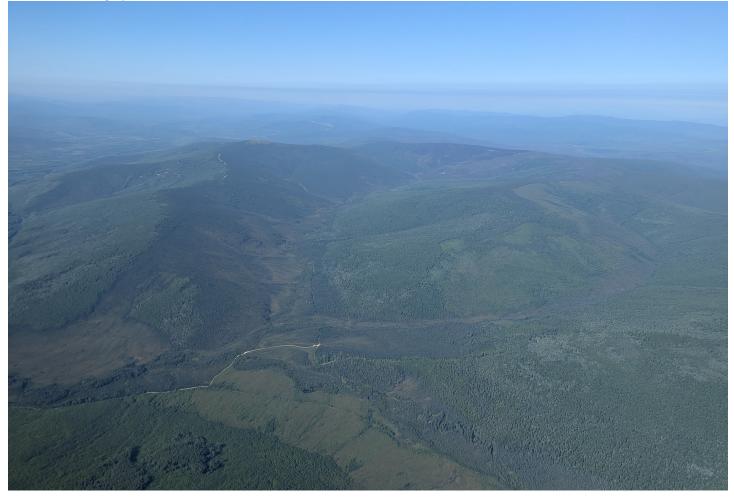

Total number of lines flown: 25

Pictures: Looking up the Caribou-Poker Creeks Watershed (BONA) within the Bonanza Creek LTER.

NEON Tower at BONA just barely visible in the lower central portion of the photo, on the valley floor.