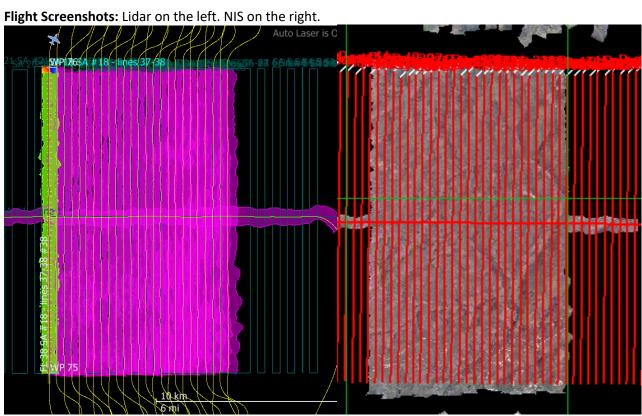

#### D19|BONA

| Line #       | 14           | 15           | 16           | 17           | 18           | 19           | 20           | 21           | 22           | 23           | 24           | 25           | 26           | 27           | 28           | 29           | 30           | 31           | 32           | 33           |
|--------------|--------------|--------------|--------------|--------------|--------------|--------------|--------------|--------------|--------------|--------------|--------------|--------------|--------------|--------------|--------------|--------------|--------------|--------------|--------------|--------------|
| Lidar        | $\checkmark$ |
| Spectrometer | $\checkmark$ |
| Camera       | $\checkmark$ |
| Cloud Cover  |              |              |              |              |              |              |              |              |              |              |              |              |              |              |              |              |              |              |              |              |

| Line #       | 34           | 35           | 36           | 37           | 38           |
|--------------|--------------|--------------|--------------|--------------|--------------|
| Lidar        | $\checkmark$ | $\checkmark$ | $\checkmark$ | $\checkmark$ | $\checkmark$ |
| Spectrometer | $\checkmark$ | $\checkmark$ | $\checkmark$ | $\checkmark$ | $\checkmark$ |
| Camera       | $\checkmark$ | $\checkmark$ | $\checkmark$ | $\checkmark$ | $\checkmark$ |
| Cloud Cover  |              |              |              |              |              |

Total number of lines flown: 25

Pictures: Looking up the Caribou-Poker Creeks Watershed (BONA) within the Bonanza Creek LTER.

NEON Tower at BONA just barely visible in the lower central portion of the photo, on the valley floor.