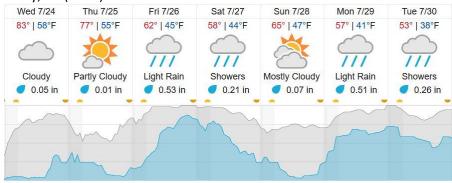

|    |
| Red: 24% (11/46)    |    |    |    |    |    |    |    |    |    |    |    |    |    |    |    |    |    |    |    |
|                     |    |    |    |    |    |    |    |    |    |    |    |    |    |    |    |    |    |    |    |

D19 | DEJU (Delta Junction)

 1
 2
 3
 4
 5
 6
 7
 8
 9
 10
 11
 12
 13
 14
 15
 16
 17
 18
 19
 20

 21
 Flown: 100% (21/21)

 Green: 33% (7/21)

 Yellow:
 67% (14/21)

 Red:
 0% (0/21)

## D19 | HEAL (Healy )

15 16 17 18 19 20 1 4 5 6 8 9 10 11 12 13 14 28 29 24 25 26 27 30 31 32 33 21 22 23

Flown: 100% (33/33) Green: 0% (0/33) Yellow: 15% (5/33) Red: 85% (28/33)

## D19 | N19A (D19 Nominal Runway)

## 1 2

Flown: 100% (2/2) Green: 0% (0/2) Yellow: 100% (2/2) Red: 0% (0/2)

## Weather Forecast

## Fairbanks, AK (BONA)



## Healy, AK (HEAL)



#### Delta Junction, AK (DEJU)



# Flight Collection Plan for 24 July 2024

Flyority 1 Collection Area: Caribou Creek – Poker Flats Watershed (BONA) \*if green conditions present Flight Plan Name: D19\_BONA\_C1\_P1\_v2\_PRM.xml On-Station Time: 10:50 L / 18:50 UTC

Flyority 2 Collection Area: Healy (HEAL) \*if green conditions present Flight Plan Name: D19\_HEAL\_R3\_P1\_v2\_PRM.xml On-Station Time: 10:50 L / 18:50 UTC

Flyority 3 Collection Area: Delta Junction (DEJU) – Priority Flight Box 1 \*lines 9-10 if green conditions present Flight Plan Name: D19\_DEJU\_R1\_P1\_P2\_v6\_PRM.xml On-Station Time: 10:40 L / 18:40 UTC

Flyority 4 Collection Area: Delta Junction (DEJU) – Priority Flight Box 2 \* if green conditions present Flight Plan Name: D19\_DEJU\_R1\_P1\_P2\_v6\_PRM.xml On-Statio