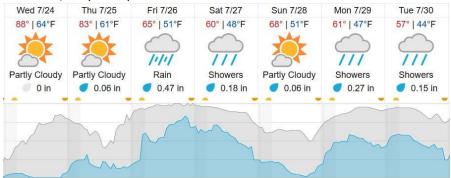

|    |    |    |    |    |    |
| Red: 24% (11/46)    |    |    |    |    |    |    |    |    |    |    |    |    |    |    |    |    |    |    |    |
|                     |    |    |    |    |    |    |    |    |    |    |    |    |    |    |    |    |    |    |    |

D19 | DEJU (Delta Junction)

 1
 2
 3
 4
 5
 6
 7
 8
 9
 10
 11
 12
 13
 14
 15
 16
 17
 18
 19
 20

 21
 Flown: 100% (21/21)

 Green: 33% (7/21)

 Yellow:
 67% (14/21)

 Red:
 0% (0/21)

## D19 | HEAL (Healy )

15 16 17 18 19 20 1 4 5 6 8 9 10 11 12 13 14 28 29 24 25 26 27 30 31 32 33 21 22 23

Flown: 100% (33/33) Green: 0% (0/33) Yellow: 15% (5/33) Red: 85% (28/33)

## D19 | N19A (D19 Nominal Runway)

## 1 2

Flown: 100% (2/2) Green: 0% (0/2) Yellow: 100% (2/2) Red: 0% (0/2)

## Weather Forecast

## Fairbanks, AK (BONA)



## Healy, AK (HEAL)



#### Delta Junction, AK (DEJU)



# Flight Collection Plan for 24 July 2024

Flyority 1 Collection Area: Caribou Creek – Poker Flats Watershed (BONA) \*if green conditions present Flight Plan Name: D19\_BONA\_C1\_P1\_v2\_PRM.xml On-Station Time: 10:50 L / 18:50 UTC

Flyority 2 Collection Area: Healy (HEAL) \*if green conditions present Flight Plan Name: D19\_HEAL\_R3\_P1\_v2\_PRM.xml On-Station Time: 10:50 L / 18:50 UTC

Flyority 3 Collection Area: Delta Junction (DEJU) – Priority Flight Box 1 \*lines 9-10 if green conditions present Flight Plan Name: D19\_DEJU\_R1\_P1\_P2\_v6\_PRM.xml On-Station Time: 10:40 L / 18:40 UTC

Flyority 4 Collection Area: Delta Junction (DEJU) – Priority Flight Box 2 \* if green conditions present Flight Plan Name: D19\_DEJU\_R1\_P1\_P2