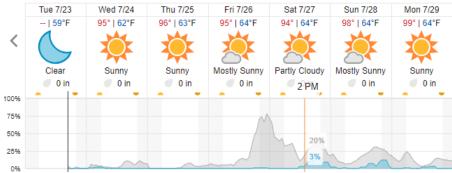

## Weather Forecast Allenspark, CO (RMNP)

## Nederland, CO (NIWO)

## Fraser, CO (WLOU)

## Joes, CO (ARIK)

## Ogden, UT (CTWD)

source: wunderground.com