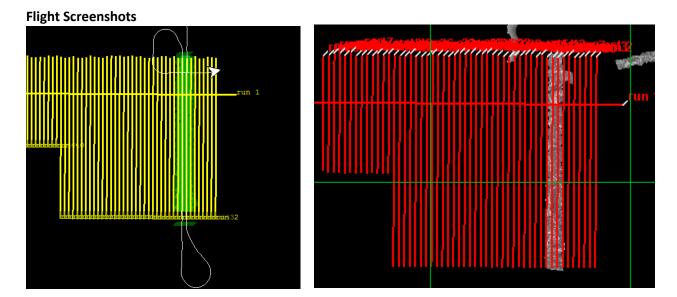

## Summary

The crew took to the air in cloudless but very smoke heavy skies today. The smoke was too severe for collections, but 2 lines and a cross strip were collected over the tarps at NIWO.

#### D13|NIWO

| Line #       | 1            | 9            | 10           |
|--------------|--------------|--------------|--------------|
| Lidar        |              | $\checkmark$ | $\checkmark$ |
| Spectrometer | $\checkmark$ | $\checkmark$ | $\checkmark$ |
| Camera       |              | $\checkmark$ | $\checkmark$ |
| Cloud Cover  |              |              |              |

Total number of lines flown: 3

Haze above Niwot Ridge.