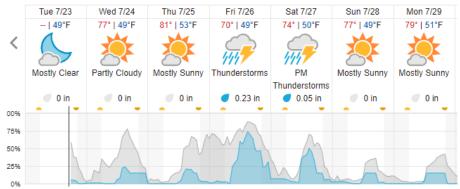

## Weather Forecast Allenspark, CO (RMNP)

## Nederland, CO (NIWO)

## Fraser, CO (WLOU)

## Joes, CO (ARIK)

## Ogden, UT (CTWD)

source: wunderground.com