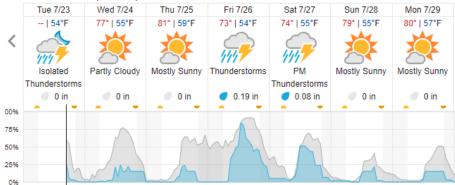

## Weather Forecast Allenspark, CO (RMNP)

## Nederland, CO (NIWO)

## Fraser, CO (WLOU)

## Joes, CO (ARIK)

## Ogden, UT (CTWD)

source: wunderground.com