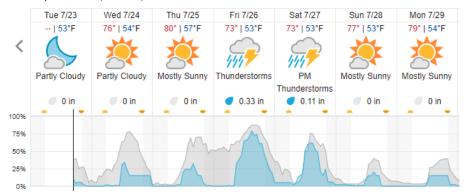

## Weather Forecast Allenspark, CO (RMNP)

## Nederland, CO (NIWO)

## Fraser, CO (WLOU)

## Joes, CO (ARIK)

## Ogden, UT (CTWD)

source: wunderground.com