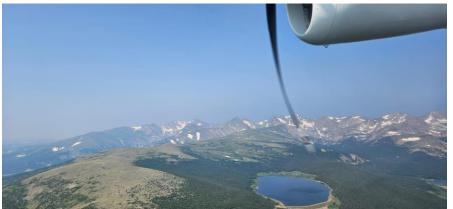

## Summary

The crew took to the air in cloudless but very smoke heavy skies today. The smoke was too severe for collections, but 2 lines and a cross strip were collected over the tarps at NIWO.

Total number of lines flown: 3

Haze above Niwot Ridge.