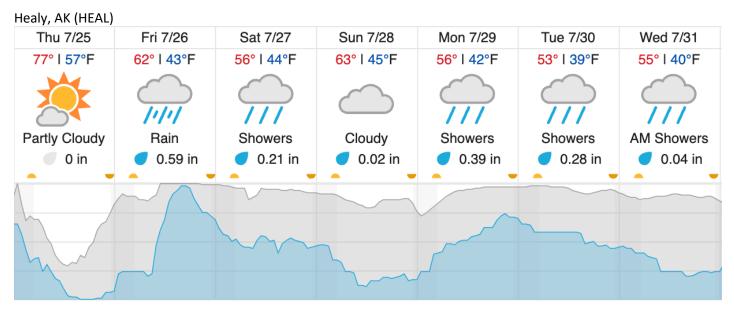

D19 | HEAL (Healy )

| 1     | 2      | 3       | 4   | 5  | 6  | 7  | 8  | 9  | 10 | 11 | 12 | 13 | 14 | 15 | 16 | 17 | 18 | 19 | 20 |
|-------|--------|---------|-----|----|----|----|----|----|----|----|----|----|----|----|----|----|----|----|----|
| 21    | 22     | 23      | 24  | 25 | 26 | 27 | 28 | 29 | 30 | 31 | 32 | 33 |    |    |    |    |    |    |    |
| Flown | : 100% | 6 (33/3 | 33) |    |    |    |    |    |    |    |    |    |    |    |    |    |    |    |    |

Green: 0% (0/33) Yellow: 15% (5/33) Red: 85% (28/33)