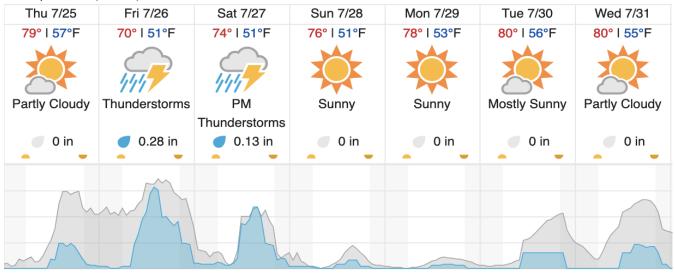

CTWD P1 ()

| 1  | 2  | თ | 4 | 5 | 6 | 7 | 8 | 9 | 10 | 11 | 12 | 13 | 14 | 15 | 16 | 17 | 18 | 19 | 20 |
|----|----|---|---|---|---|---|---|---|----|----|----|----|----|----|----|----|----|----|----|
| 21 | 22 |   |   |   |   |   |   |   |    |    |    |    |    |    |    |    |    |    |    |

Flown: 0% (0/22) Green: 0% (0/22) Yellow: 0% (0/22) Red: 0% (0/22)

# D15 | CTWD\_P2 ()

| 23 | 24 | 25 | 26 | 27 | 28 | 29 |
|----|----|----|----|----|----|----|

Flown: 0% (0/7) Green: 0% (0/7) Yellow: 0% (0/7) Red: 0% (0/7) D15 | CTWD P3 ()

| 30 | 31 | 32 | 33 | 34 | 35 | 36 | 37 | 38 | 39 | 40 | 41 | 42 |
|----|----|----|----|----|----|----|----|----|----|----|----|----|

Flown: 0% (0/13) Green: 0% (0/13) Yellow: 0% (0/13) Red: 0% (0/13)

#### **Weather Forecast**

## Allenspark, CO (RMNP)



# Nederland, CO (NIWO)



# Fraser, CO (WLOU)



# Joes, CO (ARIK)



# Ogden, UT (CTWD)



Cloud Cover (%) Chance of Precip. (%)

source: wunderground.com

## Flight Collection Plan for July 25, 2024

Flyority 1

Collection Area: Niwot Ridge Mountain Research Station

Flight Plan Name: D13\_NIWO\_C1\_P1\_v5\_Q780

On-station Time: 1530 UTC / 0930 L

Flyority 2

Collection Area: Rocky Mountain National Park (RMNP)

Flight Plan Name: D10\_RMNP\_R2\_P1\_v4\_Q780

On-station Time: 1530 UTC / 0930 L

Flyority 3

Collection Area: West St. Louis Creek (WLOU)
Flight Plan Name: D13 WLOU A1 P1 v2 Q780

On-station Time: 1540 UTC / 0940 L

Flyority 4

Collection Area: Arikaree River (ARIK) – Priority 1 & 2 Flight Box

Flight Plan Name: D10\_ARIK\_A1\_P2\_v3\_Q780

On-station Time: 1520 UTC / 0920 L