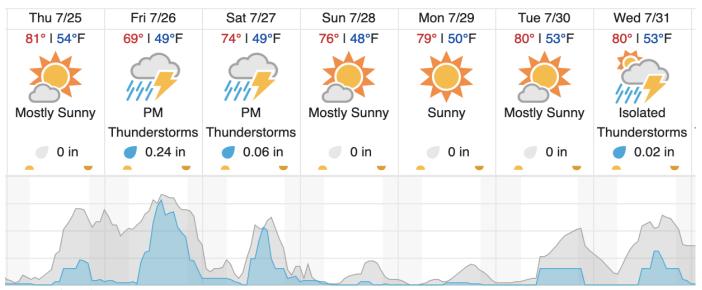

9 | 10 | 11 | 12 | 13 | 14 | 15 | 16 | 17 | 18 | 19 | 20 |
|----|----|---|---|---|---|---|---|---|----|----|----|----|----|----|----|----|----|----|----|
| 21 | 22 |   |   |   |   |   |   |   |    |    |    |    |    |    |    |    |    |    |    |

Flown: 0% (0/22) Green: 0% (0/22) Yellow: 0% (0/22) Red: 0% (0/22)

# D15 | CTWD\_P2 ()

| 23 | 24 | 25 | 26 | 27 | 28 | 29 |
|----|----|----|----|----|----|----|

Flown: 0% (0/7) Green: 0% (0/7) Yellow: 0% (0/7) Red: 0% (0/7) D15 | CTWD P3 ()

| 30 | 31 | 32 | 33 | 34 | 35 | 36 | 37 | 38 | 39 | 40 | 41 | 42 |
|----|----|----|----|----|----|----|----|----|----|----|----|----|

Flown: 0% (0/13) Green: 0% (0/13) Yellow: 0% (0/13) Red: 0% (0/13)

#### **Weather Forecast**

## Allenspark, CO (RMNP)



# Nederland, CO (NIWO)



# Fraser, CO (WLOU)



# Joes, CO (ARIK)



# Ogden, UT (CTWD)



Cloud Cover (%) Chance of Precip. (%)

source: wunderground.com

## Flight Collection Plan for July 25, 2024

Flyority 1

Collection Area: Niwot Ridge Mountain Research Station

Flight Plan Name: D13\_NIWO\_C1\_P1\_v5\_Q780

On-station Time: 1530 UTC / 0930 L

Flyority 2

Collection Area: Rocky Mountain National Park (RMNP)

Flight Plan Name: D10\_RMNP\_R2\_P1\_v4\_Q780

On-station Time: 1530 UTC / 0930 L

Flyority 3

Collection Area: West St. Louis Creek (WLOU)
Flight Plan Name: D13 WLOU A1 P1 v2 Q780

On-station Time: 1540 UTC / 0940 L

Flyority 4

Collection Area: Arikaree River (ARIK) – Priority 1 & 2 Flight Box

Flight Plan Name: D10\_ARIK\_A1\_P2\_v3\_Q780

On-station Time: 1520 UTC / 0920 L

Flyority 5

Collection Area: Northern Utah Prio