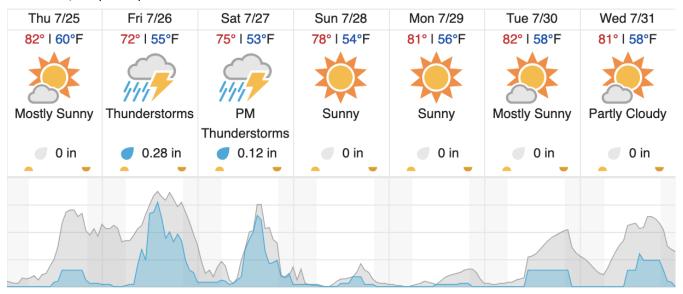

| 4 | 5 | 6 | 7 | 8 | 9 | 10 | 11 | 12 | 13 | 14 | 15 | 16 | 17 | 18 | 19 | 20 |
|----|----|---|---|---|---|---|---|---|----|----|----|----|----|----|----|----|----|----|----|
| 21 | 22 |   |   |   |   |   |   |   |    |    |    |    |    |    |    |    |    |    |    |

Flown: 0% (0/22) Green: 0% (0/22) Yellow: 0% (0/22) Red: 0% (0/22)

# D15 | CTWD\_P2 ()

| 23 | 24 | 25 | 26 | 27 | 28 | 29 |
|----|----|----|----|----|----|----|

Flown: 0% (0/7) Green: 0% (0/7) Yellow: 0% (0/7) Red: 0% (0/7) D15 | CTWD P3 ()

| 30 | 31 | 32 | 33 | 34 | 35 | 36 | 37 | 38 | 39 | 40 | 41 | 42 |
|----|----|----|----|----|----|----|----|----|----|----|----|----|

Flown: 0% (0/13) Green: 0% (0/13) Yellow: 0% (0/13) Red: 0% (0/13)

#### **Weather Forecast**

## Allenspark, CO (RMNP)



# Nederland, CO (NIWO)



# Fraser, CO (WLOU)



# Joes, CO (ARIK)



# Ogden, UT (CTWD)



Cloud Cover (%) Chance of Precip. (%)

source: wunderground.com

## Flight Collection Plan for July 25, 2024

Flyority 1

Collection Area: Niwot Ridge Mountain Research Station

Flight Plan Name: D13\_NIWO\_C1\_P1\_v5\_Q780

On-station Time: 1530 UTC / 0930 L

Flyority 2

Collection Area: Rocky Mountain National Park (RMNP)

Flight Plan Name: D10\_RMNP\_R2\_P1\_v4\_Q780

On-station Time: 1530 UTC / 0930 L

Flyority 3

Collection Area: West St. Louis Creek (WLOU)
Flight Plan Name: D13 WLOU A1 P1 v2 Q780

On-station Time: 1540 UTC / 0940 L

Flyority 4

Collection Area: Arikaree River (ARIK) – Priority 1 & 2 Flight Box

Flight Plan Name: D10\_ARIK\_A1\_P2\_v3\_Q780

On-station Time: 1520 UTC / 0920 L

Flyority 5

Collection A