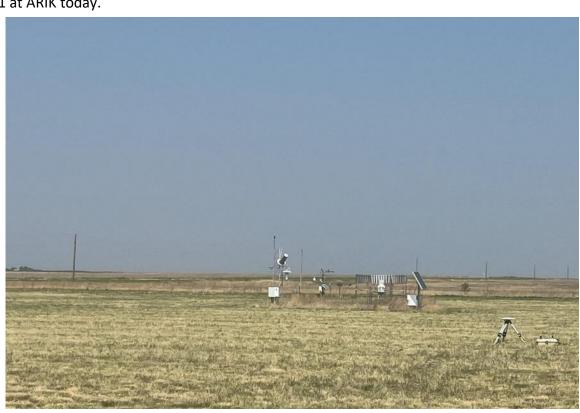

#### **Comments**

Nick deployed GPS 1 at ARIK today.

# **Daily Coverage**

**Estimated Cloud Cover Key** 

| Green: | Yellow: | Red: |
|--------|---------|------|
| 0-10%  | 11-50%  | >50% |

Solar Angle Less Than 40 degrees

Line#

Flight Screenshots: None

Pictures: GPS1 at ARIK

(Photo by Nick)