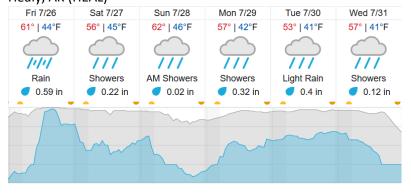

F     | 60°   48°F     | 59°   46°F    | 63°   47°F     |
| ////           | ///            |                |                |               |                |
| Rain           | Showers        | AM Showers     | Showers        | Showers       | AM Showers     |
| <b>0.45</b> in | <b>0.28</b> in | <b>0.04</b> in | <b>0.23</b> in | <b>0.2</b> in | <b>0.02</b> in |
|                |                | m              |                |               |                |
|                | 1              | ~_             |                | ~~            |                |
|                | V              |                |                | 7             |                |
|                |                | 1 h            |                |               |                |

# Healy, AK (HEAL)



### Delta Junction, AK (DEJU)



source: wunderground.com

# Flight Collection Plan for 26 July 2024

Flyority 1

Collection Area: Caribou Creek - Poker Flats Watershed (BONA) \*if green conditions present

Flight Plan Name: D19\_BONA\_ C1\_P1\_v2\_PRM.xml

On-Station Time: 10:50 L / 18:50 UTC

Flyority 2

Collection Area: Healy (HEAL) \*if green conditions present

Flight Plan Name: D19\_HEAL\_R3\_P1\_v2\_PRM.xml

On-Station Time: 10:50 L / 18:50 UTC

Flyority 3

Collection Area: Delta Junction (DEJU) - Priority Flight Box 1 \*lines 9-10 if green conditions present

Flight Plan Name: D19\_DEJU\_R1\_P1\_P2\_v6\_PRM.xml

On-Station Time: 10:40 L / 18:40 UTC

Flyority 4

Collection Area: Delta Junction (DEJU) – Priority Flight Box 2 \* if green conditions present

Flight Plan Name: D19\_DE