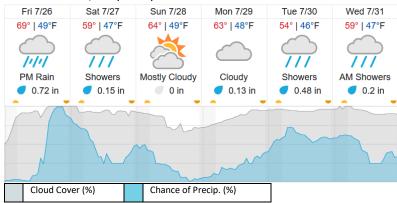

### Fairbanks, AK (BONA)

| /              | ,              |                |                |               |                |
|----------------|----------------|----------------|----------------|---------------|----------------|
| Fri 7/26       | Sat 7/27       | Sun 7/28       | Mon 7/29       | Tue 7/30      | Wed 7/31       |
| 67°   49°F     | 58°   49°F     | 64°   50°F     | 60°   48°F     | 59°   46°F    | 63°   47°F     |
| ////           | ///            |                |                |               |                |
| Rain           | Showers        | AM Showers     | Showers        | Showers       | AM Showers     |
| <b>0.45</b> in | <b>0.28</b> in | <b>0.04</b> in | <b>0.23</b> in | <b>0.2</b> in | <b>0.02</b> in |
|                |                | m              |                |               |                |
|                | 1              | ~_             |                | ~~            |                |
|                | V              |                |                | 7             |                |
|                |                | 1 h            |                |               |                |