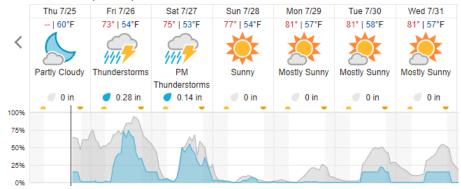

% (0/13) Green: 0% (0/13) Yellow: 0% (0/13) Red: 0% (0/13)

# D15 CTWD P1 (RSS)

|    |    | _ | ٠, | , |   |   |   |   |   |    |    |    |    |    |    |    |    |    |    |    |
|----|----|---|----|---|---|---|---|---|---|----|----|----|----|----|----|----|----|----|----|----|
| 1  | 2  | 3 | 4  |   | 5 | 6 | 7 | 8 | 9 | 10 | 11 | 12 | 13 | 14 | 15 | 16 | 17 | 18 | 19 | 20 |
| 21 | 22 |   |    |   |   |   |   |   |   |    |    |    |    |    |    |    |    |    |    |    |

Flown: 0% (0/22) Green: 0% (0/22) Yellow: 0% (0/22) Red: 0% (0/22)

# D15 | CTWD\_P2 (RSS)

| 23 24 25 | 26 27 | 28 29 |
|----------|-------|-------|
|----------|-------|-------|

Flown: 0% (0/7) Green: 0% (0/7) Yellow: 0% (0/7) Red: 0% (0/7)

# **Weather Forecast**

# Allenspark CO (RMNP)



# Nederland, CO (NIWO)



# Fraser, CO (WLOU)



# Joes, CO (ARIK)



# Ogden, UT (CTWD)



source: wunderground.com

# Flight Collection Plan for July 26, 2024

Flyority 1

Collection Area: Niwot Ridge Mountain Research Station

Flight Plan Name: D13 NIWO C1 P1 v5 Q780

On-station Time: 1530 UTC / 0930 L

Flyority 2

Collection Area: Rocky Mountain National Park (RMNP)

Flight Plan Name: D10\_RMNP\_R2\_P1\_v4\_Q780

On-station Time: 1530 UTC / 0930 L

Flyority 3

Collection Area: West St. Louis Creek (WLOU)
Flight Plan Name: D13\_WLOU\_A1\_P1\_v2\_Q780

On-station Time: 1540 UTC / 0940 L

Flyority 4

Collection Area: Arikaree River (ARIK) – Priority 1 & 2 Flight Box

Flight Plan Name: D10\_ARIK\_A1\_P2\_v3\_Q780

On-station Time: 1520 UTC / 0920 L

Flyority 5

Collection Area: Northern Utah Priority 1 Flight Pla