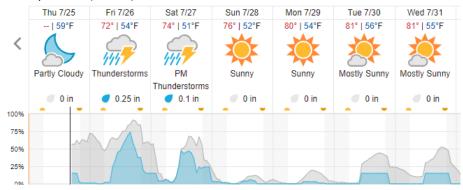

|    |    |    |

Flown: 0% (0/13) Green: 0% (0/13) Yellow: 0% (0/13) Red: 0% (0/13)

# D15 CTWD P1 (RSS)

|    |    | _ | ٠, | , |   |   |   |   |   |    |    |    |    |    |    |    |    |    |    |    |
|----|----|---|----|---|---|---|---|---|---|----|----|----|----|----|----|----|----|----|----|----|
| 1  | 2  | 3 | 4  |   | 5 | 6 | 7 | 8 | 9 | 10 | 11 | 12 | 13 | 14 | 15 | 16 | 17 | 18 | 19 | 20 |
| 21 | 22 |   |    |   |   |   |   |   |   |    |    |    |    |    |    |    |    |    |    |    |

Flown: 0% (0/22) Green: 0% (0/22) Yellow: 0% (0/22) Red: 0% (0/22)

# D15 | CTWD\_P2 (RSS)

| 23 24 25 | 26 27 | 28 29 |
|----------|-------|-------|
|----------|-------|-------|

Flown: 0% (0/7) Green: 0% (0/7) Yellow: 0% (0/7) Red: 0% (0/7)

# **Weather Forecast**

# Allenspark CO (RMNP)



# Nederland, CO (NIWO)



# Fraser, CO (WLOU)



# Joes, CO (ARIK)



# Ogden, UT (CTWD)



source: wunderground.com

# Flight Collection Plan for July 26, 2024

Flyority 1

Collection Area: Niwot Ridge Mountain Research Station

Flight Plan Name: D13 NIWO C1 P1 v5 Q780

On-station Time: 1530 UTC / 0930 L

Flyority 2

Collection Area: Rocky Mountain National Park (RMNP)

Flight Plan Name: D10\_RMNP\_R2\_P1\_v4\_Q780

On-station Time: 1530 UTC / 0930 L

Flyority 3

Collection Area: West St. Louis Creek (WLOU)
Flight Plan Name: D13\_WLOU\_A1\_P1\_v2\_Q780

On-station Time: 1540 UTC / 0940 L

Flyority 4

Collection Area: Arikaree River (ARIK) – Priority 1 & 2 Flight Box

Flight Plan Name: D10\_ARIK\_A1\_P2\_v3\_Q780

On-station Time: 1520 UTC / 0920 L

Flyority 5

Collection Area: Northern