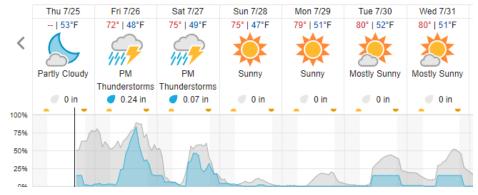

3) Yellow: 0% (0/13) Red: 0% (0/13)

# D15 CTWD P1 (RSS)

|    |    | _ | ٠, | , |   |   |   |   |   |    |    |    |    |    |    |    |    |    |    |    |
|----|----|---|----|---|---|---|---|---|---|----|----|----|----|----|----|----|----|----|----|----|
| 1  | 2  | 3 | 4  |   | 5 | 6 | 7 | 8 | 9 | 10 | 11 | 12 | 13 | 14 | 15 | 16 | 17 | 18 | 19 | 20 |
| 21 | 22 |   |    |   |   |   |   |   |   |    |    |    |    |    |    |    |    |    |    |    |

Flown: 0% (0/22) Green: 0% (0/22) Yellow: 0% (0/22) Red: 0% (0/22)

# D15 | CTWD\_P2 (RSS)

| 23 24 25 | 26 27 | 28 29 |
|----------|-------|-------|
|----------|-------|-------|

Flown: 0% (0/7) Green: 0% (0/7) Yellow: 0% (0/7) Red: 0% (0/7)

# **Weather Forecast**

# Allenspark CO (RMNP)



# Nederland, CO (NIWO)



# Fraser, CO (WLOU)



# Joes, CO (ARIK)



# Ogden, UT (CTWD)



source: wunderground.com

# Flight Collection Plan for July 26, 2024

Flyority 1

Collection Area: Niwot Ridge Mountain Research Station

Flight Plan Name: D13 NIWO C1 P1 v5 Q780

On-station Time: 1530 UTC / 0930 L

Flyority 2

Collection Area: Rocky Mountain National Park (RMNP)

Flight Plan Name: D10\_RMNP\_R2\_P1\_v4\_Q780

On-station Time: 1530 UTC / 0930 L

Flyority 3

Collection Area: West St. Louis Creek (WLOU)
Flight Plan Name: D13\_WLOU\_A1\_P1\_v2\_Q780

On-station Time: 1540 UTC / 0940 L

Flyority 4

Collection Area: Arikaree River (ARIK) – Priority 1 & 2 Flight Box

Flight Plan Name: D10\_ARIK\_A1\_P2\_v3\_Q780

On-station Time: 1520 UTC / 0920 L

Flyority 5

Collection Area: Northern Utah Priority 1 Flight Plan

Flight Plan Name: D1