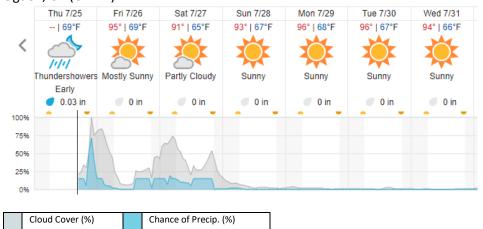

CTWD P1 (RSS)

|    |    | _ | ٠, | , |   |   |   |   |   |    |    |    |    |    |    |    |    |    |    |    |
|----|----|---|----|---|---|---|---|---|---|----|----|----|----|----|----|----|----|----|----|----|
| 1  | 2  | 3 | 4  |   | 5 | 6 | 7 | 8 | 9 | 10 | 11 | 12 | 13 | 14 | 15 | 16 | 17 | 18 | 19 | 20 |
| 21 | 22 |   |    |   |   |   |   |   |   |    |    |    |    |    |    |    |    |    |    |    |

Flown: 0% (0/22) Green: 0% (0/22) Yellow: 0% (0/22) Red: 0% (0/22)

# D15 | CTWD\_P2 (RSS)

| 23 24 25 | 26 27 | 28 29 |
|----------|-------|-------|
|----------|-------|-------|

Flown: 0% (0/7) Green: 0% (0/7) Yellow: 0% (0/7) Red: 0% (0/7)

# **Weather Forecast**

# Allenspark CO (RMNP)



# Nederland, CO (NIWO)



# Fraser, CO (WLOU)



# Joes, CO (ARIK)



# Ogden, UT (CTWD)



source: wunderground.com

# Flight Collection Plan for July 26, 2024

Flyority 1

Collection Area: Niwot Ridge Mountain Research Station

Flight Plan Name: D13 NIWO C1 P1 v5 Q780

On-station Time: 1530 UTC / 0930 L

Flyority 2

Collection Area: Rocky Mountain National Park (RMNP)

Flight Plan Name: D10\_RMNP\_R2\_P1\_v4\_Q780

On-station Time: 1530 UTC / 0930 L

Flyority 3

Collection Area: West St. Louis Creek (WLOU)
Flight Plan Name: D13\_WLOU\_A1\_P1\_v2\_Q780

On-station Time: 1540 UTC / 0940 L

Flyority 4

Collection Area: Arikaree River (ARIK) – Priority 1 & 2 Flight Box

Flight Plan Name: D10\_ARIK\_A1\_P2\_v3\_Q780

On-station Time: 1520 UTC / 0920 L

Flyority 5

Collection Area: Northern Utah Priority 1 Flight Plan

Flight Plan Name: D15\_CTWD\_S1\_P1\_v1 On-station Time: 1520 U