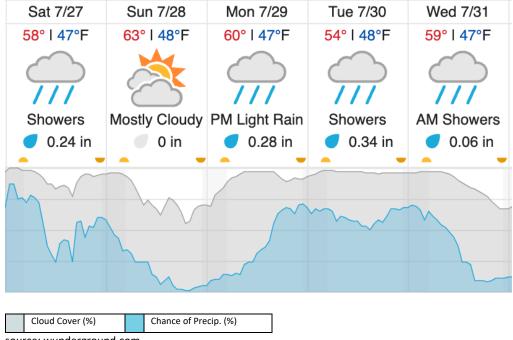

J. 1.,         |                |                |            |
|----------------------|----------------|----------------|----------------|------------|
| Sat 7/27             | Sun 7/28       | Mon 7/29       | Tue 7/30       | Wed 7/31   |
| 57° I 49°F           | 64° I 50°F     | 57° I 48°F     | 58° I 48°F     | 62° I 48°F |
|                      |                | ////           |                |            |
| Showers              | AM Showers     | Rain           | Showers        | Cloudy     |
| <b>0.44</b> in       | <b>0.04</b> in | <b>0.36</b> in | <b>0.25</b> in | 0 in       |
|                      |                |                |                |            |
|                      |                |                |                |            |

# Healy, AK (HEAL)





source: wunderground.com

# Flight Collection Plan for 27 July 2024

Flyority 1

Collection Area: Caribou Creek - Poker Flats Watershed (BONA) \*if green conditions present

Flight Plan Name: D19\_BONA\_C1\_P1\_v2\_PRM.xml

On-Station Time: 10:50 L / 18:50 UTC

Flyority 2

Collection Area: Healy (HEAL) \*if green conditions present

Flight Plan Name: D19\_HEAL\_R3\_P1\_v2\_PRM.xml

On-Station Time: 10:50 L / 18:50 UTC

Flyority 3

Collection Area: Delta Junction (DEJU) - Priority Flight Box 1 \*lines 9-10 if green conditions present

Flight Plan Name: D19\_DEJU\_R1\_P1\_P2\_v6\_PRM.xml

On-Station Time: 10:40 L / 18:40 UTC

Flyority 4

Collection Area: Delta Junction (DEJU) - Priority Flight Box 2 \* if green conditions present

Flight Plan Name: D19\_DEJU\_R1\_P1\_P2\_v6\_PRM.xml

On-St