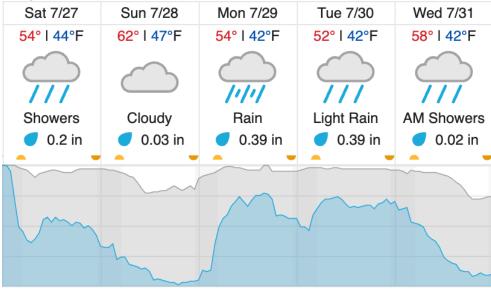

# Fairbanks, AK (BONA)

| Tall ballics, 7th (B | J. 1.,         |                |                |            |
|----------------------|----------------|----------------|----------------|------------|
| Sat 7/27             | Sun 7/28       | Mon 7/29       | Tue 7/30       | Wed 7/31   |
| 57° I 49°F           | 64° I 50°F     | 57° I 48°F     | 58° I 48°F     | 62° I 48°F |
|                      |                | ////           |                |            |
| Showers              | AM Showers     | Rain           | Showers        | Cloudy     |
| <b>0.44</b> in       | <b>0.04</b> in | <b>0.36</b> in | <b>0.25</b> in | 0 in       |
|                      |                |                |                |            |
|                      |                |                |                |            |