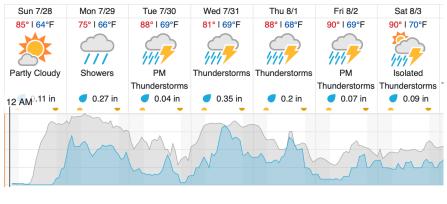

#### Nashua, NH

|                          | Cloud Cover (%) |  | Chance of Precip. (%) |  |  |  |  |  |  |
|--------------------------|-----------------|--|-----------------------|--|--|--|--|--|--|
| source: wunderground.com |                 |  |                       |  |  |  |  |  |  |