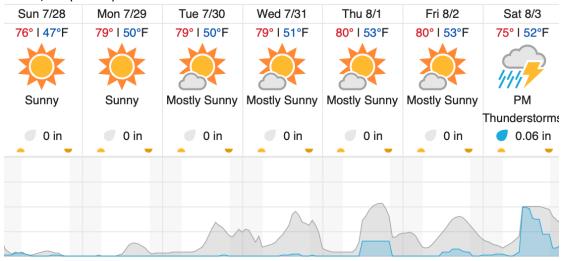

# Ogden, UT (CTWD)

| Mon 7/29   | Tue 7/30   | Wed 7/31                           | Thu 8/1                                             | Fri 8/2                                                              | Sat 8/3                                                                                |
|------------|------------|------------------------------------|-----------------------------------------------------|----------------------------------------------------------------------|----------------------------------------------------------------------------------------|
| 96° I 68°F | 95° I 66°F | 93° I 67°F                         | 99° I 69°F                                          | 101°   72°F                                                          | 100° I 74°F                                                                            |
|            |            |                                    |                                                     |                                                                      |                                                                                        |
| Sunny      | Sunny      | Sunny                              | Sunny                                               | Sunny                                                                | Partly Cloudy                                                                          |
| 0 in       | 0 in       | 0 in                               | 0 in                                                | 0 in                                                                 | 0 in                                                                                   |
|            |            |                                    |                                                     |                                                                      |                                                                                        |
|            |            |                                    |                                                     |                                                                      |                                                                                        |
|            |            |                                    |                                                     |                                                                      | <i></i>                                                                                |
|            |            |                                    |                                                     |                                                                      |                                                                                        |
|            | 96° I 68°F | 96° I 68°F 95° I 66°F  Sunny Sunny | 96° I 68°F 95° I 66°F 93° I 67°F  Sunny Sunny Sunny | 96° I 68°F 95° I 66°F 93° I 67°F 99° I 69°F  Sunny Sunny Sunny Sunny | 96° I 68°F 95° I 66°F 93° I 67°F 99° I 69°F 101° I 72°F  Sunny Sunny Sunny Sunny Sunny |