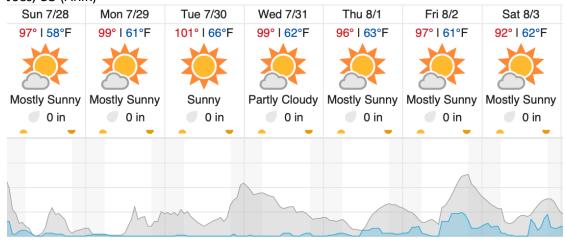

# Ogden, UT (CTWD)

| Mon 7/29   | Tue 7/30   | Wed 7/31                           | Thu 8/1                                             | Fri 8/2                                                              | Sat 8/3                                                                                |
|------------|------------|------------------------------------|-----------------------------------------------------|----------------------------------------------------------------------|----------------------------------------------------------------------------------------|
| 96° I 68°F | 95° I 66°F | 93° I 67°F                         | 99° I 69°F                                          | 101°   72°F                                                          | 100° I 74°F                                                                            |
|            |            |                                    |                                                     |                                                                      |                                                                                        |
| Sunny      | Sunny      | Sunny                              | Sunny                                               | Sunny                                                                | Partly Cloudy                                                                          |
| 0 in       | 0 in       | 0 in                               | 0 in                                                | 0 in                                                                 | 0 in                                                                                   |
|            |            |                                    |                                                     |                                                                      |                                                                                        |
|            |            |                                    |                                                     |                                                                      |                                                                                        |
|            |            |                                    |                                                     |                                                                      | <i></i>                                                                                |
|            |            |                                    |                                                     |                                                                      |                                                                                        |
|            | 96° I 68°F | 96° I 68°F 95° I 66°F  Sunny Sunny | 96° I 68°F 95° I 66°F 93° I 67°F  Sunny Sunny Sunny | 96° I 68°F 95° I 66°F 93° I 67°F 99° I 69°F  Sunny Sunny Sunny Sunny | 96° I 68°F 95° I 66°F 93° I 67°F 99° I 69°F 101° I 72°F  Sunny Sunny Sunny Sunny Sunny |

source: wunderground.com

Cloud Cover (%)