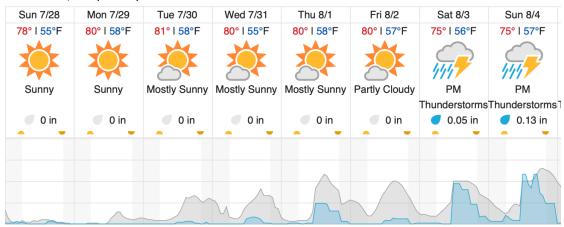

# Allenspark, CO (RMNP)

| Sun 7/28   | Mon 7/29   | Tue 7/30     | Wed 7/31     | Thu 8/1      | Fri 8/2       | Sat 8/3      |
|------------|------------|--------------|--------------|--------------|---------------|--------------|
| 76° I 51°F | 78° I 54°F | 79° I 54°F   | 78° I 52°F   | 78° I 55°F   | 78° I 54°F    | 73° I 53°F   |
| Sunny      | Sunny      | Mostly Sunny | Mostly Sunny | Mostly Sunny | Partly Cloudy | Mostly Sunny |
| 0 in       | 0 in       | 0 in         | 0 in         | 0 in         | 0 in          | 0 in         |
|            |            |              |              |              |               |              |
|            |            |              |              |              |               |              |