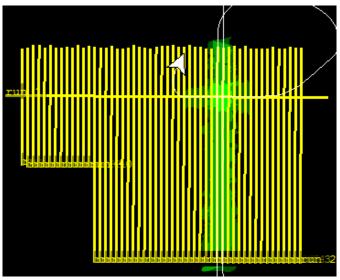

o less than green sky conditions.

#### **Concerns**

The NIS3 chiller has been identified as the cause of increased chiller temperatures and is to be replaced at next available down day. A spare chiller is connected when the payload is secured for the day.

#### **Comments**

Cam rotates out today. Thanks for all the great work!

#### **Daily Coverage**

### **Estimated Cloud Cover Key**

| Green: | Yellow: | Red: |
|--------|---------|------|
| 0-10%  | 11-50%  | >50% |

#### Solar Angle Less Than 40 degrees

Line#

### D13|NIWO

| Line #       | 16 | 17       |
|--------------|----|----------|
| Lidar        | ✓  | <b>✓</b> |
| Spectrometer | ✓  | <b>√</b> |
| Camera       | ✓  | <b>√</b> |
| Cloud Cover  |    |          |

Total number of lines flown: 2

## **Flight Screenshots**







Lidar screenshot 2024072814

#### **Pictures**

None.

### **Cumulative Domain Coverage**

D13 | NIWO (Niwot Ridge Mountain Research Station)

|    |    | <u> </u> |    |    |    |    |    | <del></del> |    | ,  |    |    |    |    |    |    |    |    |    |
|----|----|----------|----|----|----|----|----|-------------|----|----|----|----|----|----|----|----|----|----|----|
| 2  | 3  | 4        | 5  | 6  | 7  | 8  | 9  | 10          | 11 | 12 | 13 | 14 | 15 | 16 | 17 | 18 | 19 | 20 | 21 |
| 22 | 23 | 24       | 25 | 26 | 27 | 28 | 29 | 30          | 31 | 32 | 33 | 34 | 35 | 36 | 37 | 38 | 39 | 40 | 41 |
| 42 | 43 | 44       | 45 | 46 | 47 | 48 | 49 | 50          | 51 | 52 |    |    |    |    |    |    |    |    |    |

Flown: 8% (4/51) Green: 4% (2/51) Yellow: 0% (0/51) Red: 4% (2/51)

#