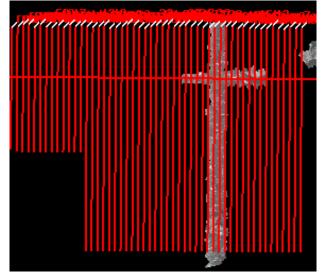

up to less than green sky conditions.

#### **Concerns**

The NIS3 chiller has been identified as the cause of increased chiller temperatures and is to be replaced at next available down day. A spare chiller is connected when the payload is secured for the day.

#### **Comments**

Cam rotates out today. Thanks for all the great work!

#### **Daily Coverage**

### **Estimated Cloud Cover Key**

| Green: | Yellow: | Red: |
|--------|---------|------|
| 0-10%  | 11-50%  | >50% |

#### Solar Angle Less Than 40 degrees

Line#

### D13|NIWO

| Line #       | 16 | 17       |
|--------------|----|----------|
| Lidar        | ✓  | <b>✓</b> |
| Spectrometer | ✓  | <b>√</b> |
| Camera       | ✓  | <b>√</b> |
| Cloud Cover  |    |          |

Total number of lines flown: 2

## **Flight Screenshots**







Lidar screenshot 2024072814

#### **Pictures**

None.

### **Cumulative Domain Coverage**

D13 | NIWO (Niwot Ridge Mountain Research Station)

|    |    | <u> </u> |    |    |    |    |    | <del></del> |    | ,  |    |    |    |    |    |    |    |    |    |
|----|----|----------|----|----|----|----|----|-------------|----|----|----|----|----|----|----|----|----|----|----|
| 2  | 3  | 4        | 5  | 6  | 7  | 8  | 9  | 10          | 11 | 12 | 13 | 14 | 15 | 16 | 17 | 18 | 19 | 20 | 21 |
| 22 | 23 | 24       | 25 | 26 | 27 | 28 | 29 | 30          | 31 | 32 | 33 | 34 | 35 | 36 | 37 | 38 | 39 | 40 | 41 |
| 42 | 43 | 44       | 45 | 46 | 47 | 48 | 49 | 50          | 51 | 52 |    |    |    |    |    |    |    |    |    |

Flown: 8% (4/51) Green: 4% (2/51) Yellow: 0% (0/51) Red: 4% (2/51