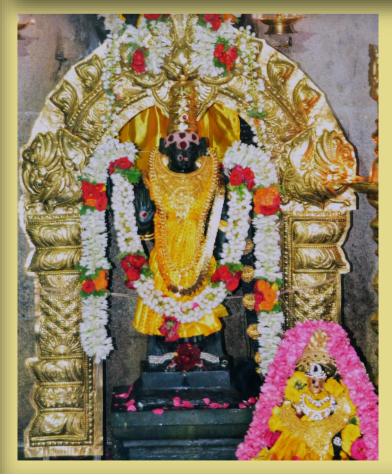

arvejana Sukhinobhavanthu.

## PHOTO ESSAY: NAVARATRI EVENT

#### NAVARATRI DAY 1:



SRI KAMAKSHI ALANKARAM

#### NAVARATRI DAY 2:



SRI MANGALA GOWRI ALANKARAM



Left: Raja
Bala and
Kutti Bala
matching
their pavadais to bright
green color
on Day 1

Right: Color of the day: Yellow. Mangalarati during the morning sevai on Day 2 of Navaratri.



#### NAVARATRI DAY 3:



SRI BALA TRIPURA SUNDARI ALANKARAM

#### NAVARATRI DAY 4:



SRI GAYATRI DEVI ALANKARAM



Left: Color of the day: Pink. Rajya Bala lookin resplendent in bright pink pavadai as she matches her mother on Day 3.

**Right**:Color of the day: Golden. Raja Bala in a beautiful golden pavadai on Day 4 of Navaratri.



#### **NAVARATRI DAY 5:**

#### NAVARATRI DAY 6:



SRI MAHALAKSHMI ALANKARAM



SRI ANNAPOORNESHWARI ALANKARAM





**Left:** Color of the day: Yellow. Raja Bala and Kutti Bala in matching alankaram **Right**: Color of the day: Green. Beautiful alankaram of Raja Bala on Day 6

#### NAVARATRI DAY 7:

#### NAVARATRI DAY 8:



SRI SHAKAMBARI ALANKARAM



SRI RAJA RAJESHWARI ALANKARAM





**Left:** Color of the day: Royal Blue. Raja Bala in bright blue pavadai and beautiful ornaments during the morning sevai of Day 7

**Right**:Color of the day: Red. Matching red floral pavadai alankaram for Raja Bala and Kutti Bala

#### NAVARATRI DAY 9:



SRI MAHA DURGA ALANKARAM





SRI SARASWATHI ALANKARAM



**Left:** Color of the day: Red. Raja
Bala in pretty red pavadai and long pinnal alankaram on Day 9 of Navaratri.

**Right**:Color of the day: Blue. Raja Bala in off white pavadai for Saraswathi alankaram on