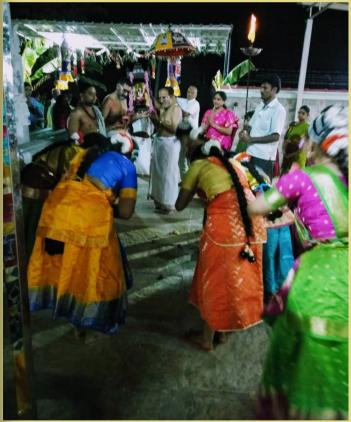

**Above:** Smt. Gayathri and dancers seeking Ambal's blessings during procession.

**Right**: Bharatnatyam by Smt. Swetha Vivek for Navaratri celebrations.