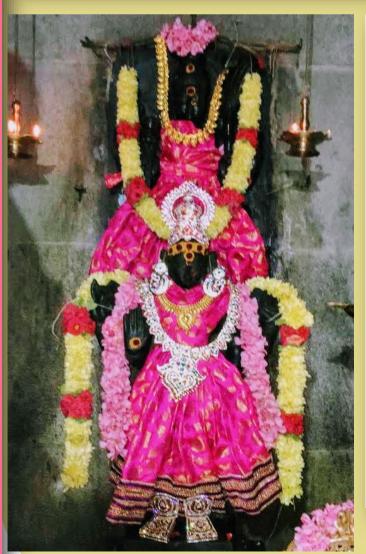

#### NAVARATRI DAY 2:

SRI MANGALA GOWRI ALANKARAM

Left: Raja
Bala and
Kutti Bala
matching
their pavadais to bright
green color
on Day 1

Right: Color of the day: Yellow. Mangalarati during the morning sevai on Day 2 of Navaratri.