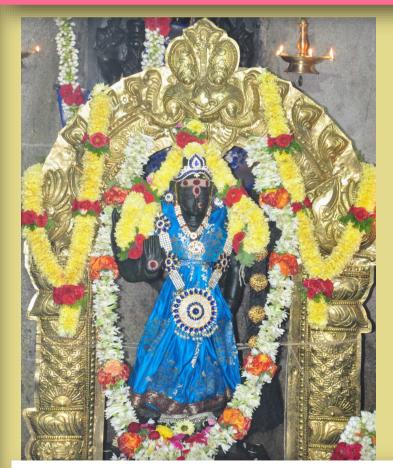

day: Yellow. Mangalarati during the morning sevai on Day 2 of Navaratri.



#### NAVARATRI DAY 3:



SRI BALA TRIPURA SUNDARI ALANKARAM

#### NAVARATRI DAY 4:



SRI GAYATRI DEVI ALANKARAM



Left: Color of the day: Pink. Rajya Bala lookin resplendent in bright pink pavadai as she matches her mother on Day 3.

**Right**:Color of the day: Golden. Raja Bala in a beautiful golden pavadai on Day 4 of Navaratri.



#### **NAVARATRI DAY 5:**

#### NAVARATRI DAY 6:



SRI MAHALAKSHMI ALANKARAM



SRI ANNAPOORNESHWARI ALANKARAM





**Left:** Color of the day: Yellow. Raja Bala and Kutti Bala in matching alankaram **Right**: Color of the day: Green. Beautiful alankaram of Raja Bala on Day 6

#### NAVARATRI DAY 7:

#### NAVARATRI DAY 8:



SRI SHAKAMBARI ALANKARAM



SRI RAJA RAJESHWARI ALANKARAM





**Left:** Color of the day: Royal Blue. Raja Bala in bright blue pavadai and beautiful ornaments during the morning sevai of Day 7

**Right**:Color of the day: Red. Matching red floral pavadai alankaram for Raja Bala and Kutti Bala

#### NAVARATRI DAY 9:



SRI MAHA DURGA ALANKARAM





SRI SARASWATHI ALANKARAM



**Left:** Color of the day: Red. Raja
Bala in pretty red pavadai and long pinnal alankaram on Day 9 of Navaratri.

**Right**:Color of the day: Blue. Raja Bala in off white pavadai for Saraswathi alankaram on Day 10 of Navaratri.



#### **VIJAYADASHAMI**



SRI MAHISHASURAMARDHINI ALANKARAM



Sri Bala adorned in a purple colored pavadai matched by Kutti Bala

#### NAVARATRI CELEBRATIONS: VIJAYADASHAMI POOJAI







**Left:** Aksharabhyaasam on Vijayadashami for the kids.

**