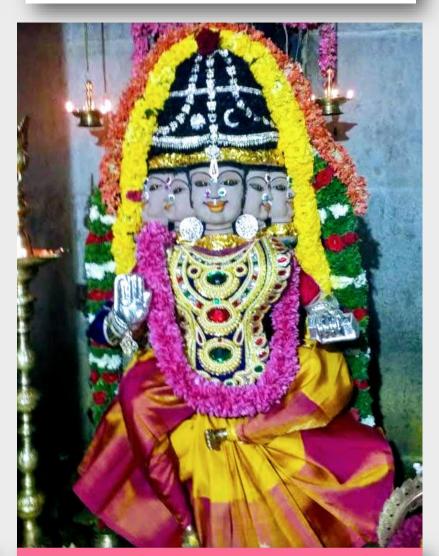

#### NAVARATRI DAY 9:

SRI MAHA DURGA ALANKARAM

SRI SARASWATHI ALANKARAM

**Left:** Color of the day: Red. Raja
Bala in pretty red pavadai and long pinnal alankaram on Day 9 of Navaratri.

**Right**:Color of the day: Blue. Raja Bala in off white pavadai for Saraswathi alankaram on Day 10 of Navaratri.