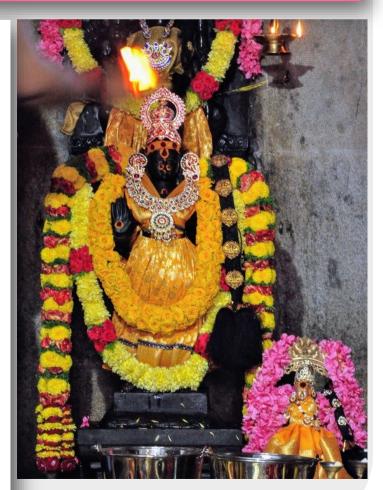

#### NAVARATRI DAY 4:

SRI GAYATRI DEVI ALANKARAM

Left: Color of the day: Pink. Rajya Bala lookin resplendent in bright pink pavadai as she matches her mother on Day 3.

**Right**:Color of the day: Golden. Raja Bala in a beautiful golden pavadai on Day 4 of Navaratri.