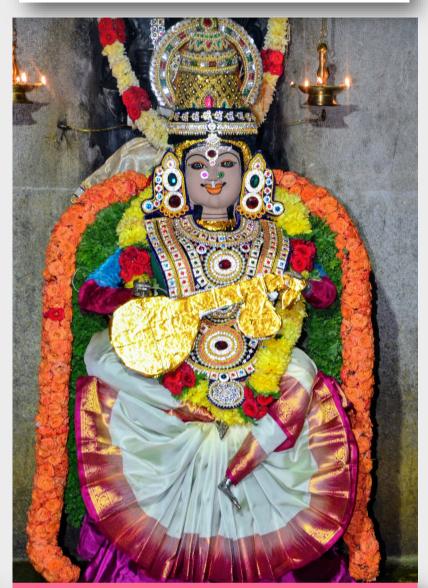

#### NAVARATRI DAY 9:

SRI MAHA DURGA ALANKARAM

SRI SARASWATHI ALANKARAM

**Left:** Color of the day: Red. Raja
Bala in pretty red pavadai and long pinnal alankaram on Day 9 of Navaratri.

**Right**:Color of the day: Blue. Raja Bala in off white pavadai for Saraswathi alankaram on Day 10 of Navaratri.