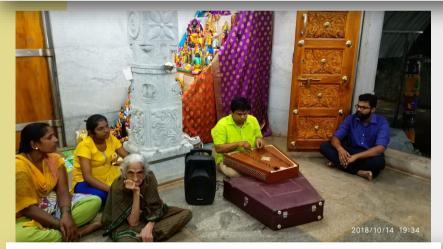

#### NAVARATRI CELEBRATIONS : BALA KALAI VAIBHAVAM

**Above :** Devi Leelai beautifully choreographed and performed by Smt. Gayathri and group for Navaratri celebrations at Malur Temple

**Above:** Melodious Santoor recital for our dear Bala by Sri. Gnanaranjan Malik