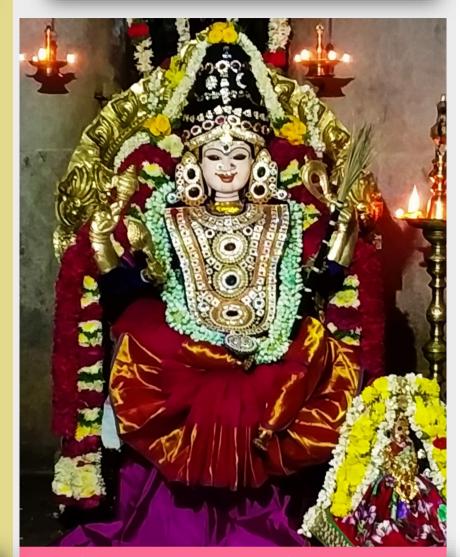

#### NAVARATRI DAY 6:

SRI MAHALAKSHMI ALANKARAM

SRI ANNAPOORNESHWARI ALANKARAM

**Left:** Color of the day: Yellow. Raja Bala and Kutti Bala in matching alankaram **Right**: Color of the day: Green. Beautiful alankaram of Raja Bala on Day 6