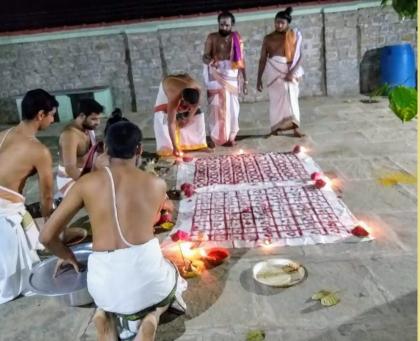

#### NAVARATRI CELEBRATIONS: CHANDI HOMAM

around the prakaram.

Bali Poojai in progress on Day 9

#### Above & left:

Purnahuti for each adhyayam and mangalarati concluding the end of Chandi Homam.