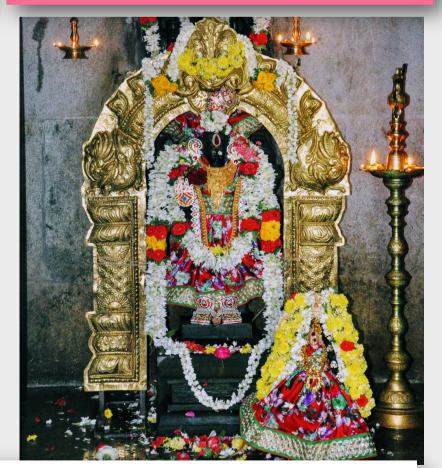

y: Yellow. Mangalarati during the morning sevai on Day 2 of Navaratri.



#### NAVARATRI DAY 3:



SRI BALA TRIPURA SUNDARI ALANKARAM

#### NAVARATRI DAY 4:



SRI GAYATRI DEVI ALANKARAM



Left: Color of the day: Pink. Rajya Bala lookin resplendent in bright pink pavadai as she matches her mother on Day 3.

**Right**:Color of the day: Golden. Raja Bala in a beautiful golden pavadai on Day 4 of Navaratri.



#### **NAVARATRI DAY 5:**

#### NAVARATRI DAY 6:



SRI MAHALAKSHMI ALANKARAM



SRI ANNAPOORNESHWARI ALANKARAM





**Left:** Color of the day: Yellow. Raja Bala and Kutti Bala in matching alankaram **Right**: Color of the day: Green. Beautiful alankaram of Raja Bala on Day 6

#### NAVARATRI DAY 7:

#### NAVARATRI DAY 8:



SRI SHAKAMBARI ALANKARAM



SRI RAJA RAJESHWARI ALANKARAM





**Left:** Color of the day: Royal Blue. Raja Bala in bright blue pavadai and beautiful ornaments during the morning sevai of Day 7

**Right**:Color of the day: Red. Matching red floral pavadai alankaram for Raja Bala and Kutti Bala

#### NAVARATRI DAY 9:



SRI MAHA DURGA ALANKARAM





SRI SARASWATHI ALANKARAM



**Left:** Color of the day: Red. Raja
Bala in pretty red pavadai and long pinnal alankaram on Day 9 of Navaratri.

**Right**:Color of the day: Blue. Raja Bala in off white pavadai for Saraswathi alankaram on Day 10 of Navaratri.



#### **VIJAYADASHAMI**



SRI MAHISHASURAMARDHINI ALANKARAM



Sri Bala adorned in a purple colored pavadai matched by Kutti Bala

#### NAVARATRI CELEBRATIONS: VIJAYADASHAMI POOJAI







**Left:** Aksharabhyaasam on Vijayadashami for the kids.

**Ab