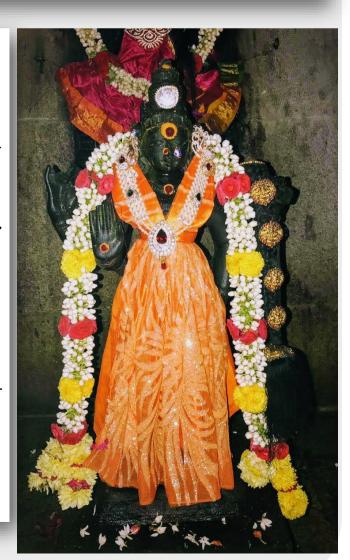

#### NAVARATRI DAY 4:

SRI GAYATRI DEVI ALANKARAM

Left: Color of the day: Pink. Rajya Bala lookin resplendent in bright pink pavadai as she matches her mother on Day 3.

**Right**:Color of the day: Golden. Raja Bala in a beautiful golden pavadai on Day 4 of Navaratri.