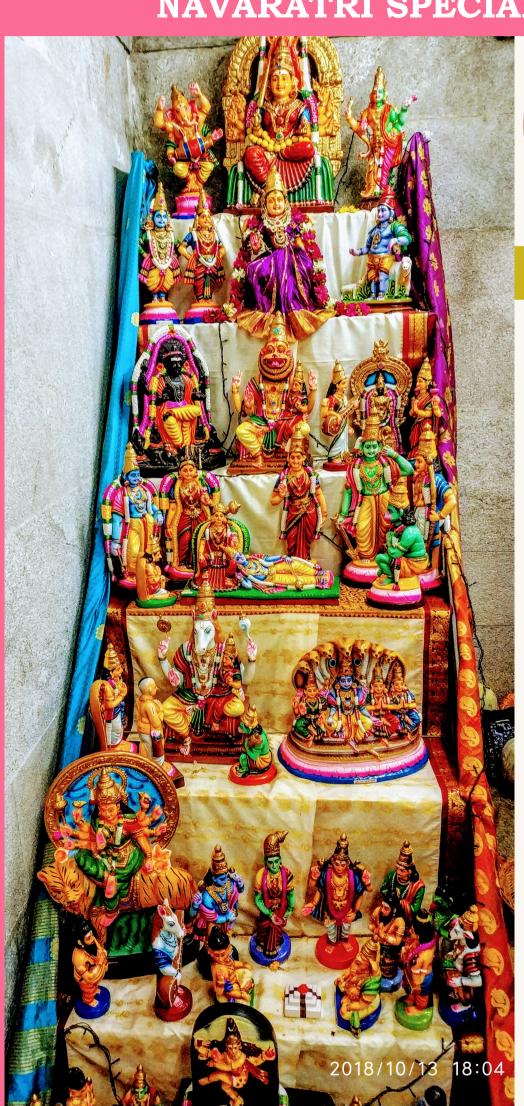

**Left**: Beautiful and exquisite golu dolls and decorations at the temple.

**Below**: Kutti Bala beautiful and ready for her palanquin procession around the temple