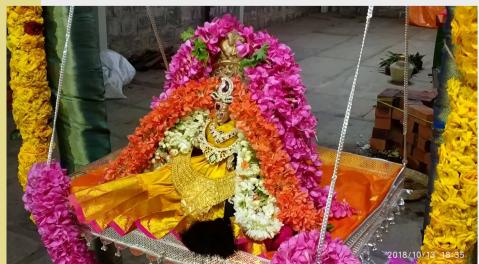

#### NAVARATRI CELEBRATIONS: OONJAL SEVAI ALANKARAMS

**All:** Kutti Bala in various brightly colored alankarams as Oonjal Sevai is being performed by excited devotees.