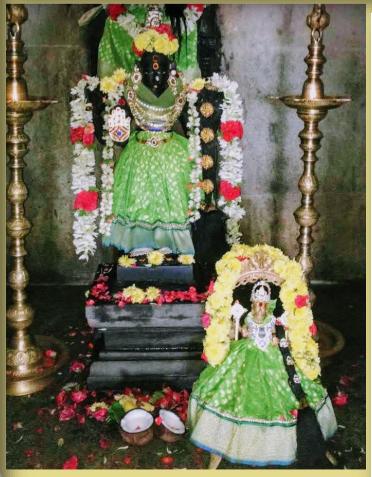

#### NAVARATRI DAY 2:

SRI MANGALA GOWRI ALANKARAM

Left: Raja
Bala and
Kutti Bala
matching
their pavadais to bright
green color
on Day 1

Right: Color of the day: Yellow. Mangalarati during the morning sevai on Day 2 of Navaratri.