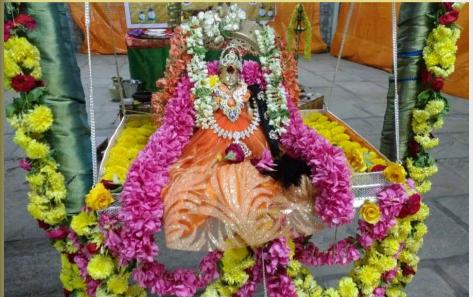

#### NAVARATRI CELEBRATIONS: OONJAL SEVAI ALANKARAMS

**All:** Kutti Bala in various brightly colored alankarams as Oonjal Sevai is being performed by excited devotees.