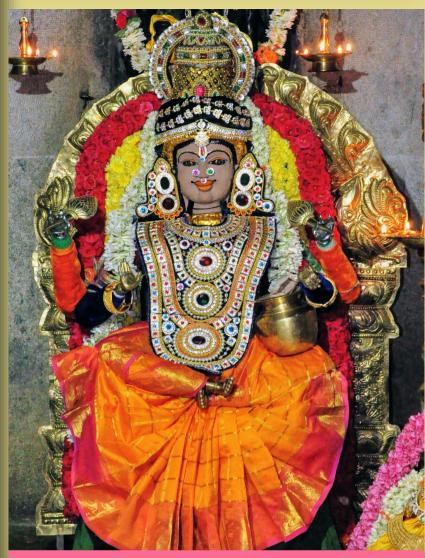

#### NAVARATRI DAY 4:

SRI GAYATRI DEVI ALANKARAM

Left: Color of the day: Pink. Rajya Bala lookin resplendent in bright pink pavadai as she matches her mother on Day 3.

**Right**:Color of the day: Golden. Raja Bala in a beautiful golden pavadai on Day 4 of Navaratri.