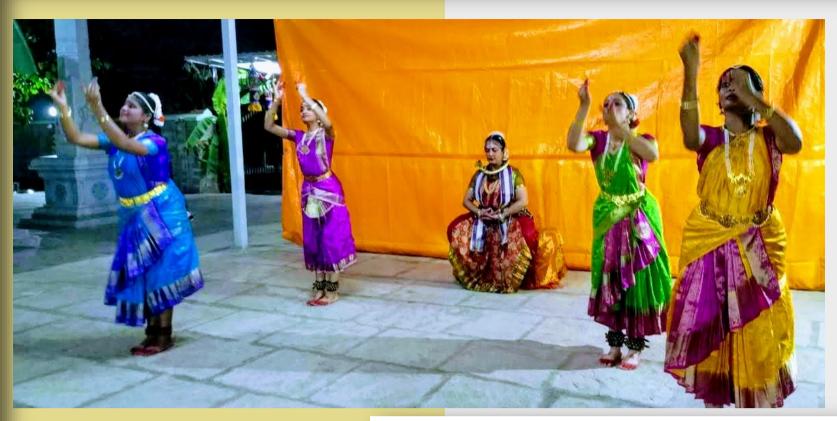

#### NAVARATRI CELEBRATIONS : BALA KALAI VAIBHAVAM

**Above :** Devi Leelai beautifully choreographed and performed by Smt. Gayathri and group for Navaratri celebrations at Malur Temple

**Above:** Melodious Santoor recital for our dear Bala by Sri. Gnanaranjan Malik

**Above:** Smt. Gayathri and dancers seeking Ambal's blessings during procession.

**Right**: Bharatnatyam by Smt. Swetha Vivek for Navaratri celebrations.