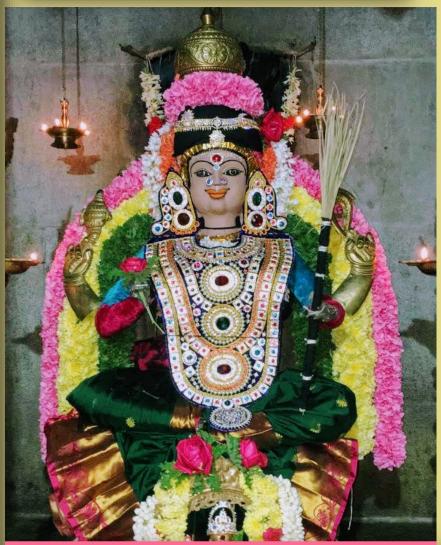

purasundari Sahasranamam finds its roots in the Visha little deeper into the meaning and context nu Yamala, which is a part of the Shaktha Agama. This divine conversation between Sahasranamam, Lord Shiva and Goddess Parvati consists of 1000 names of Balatripurasundari, describ-Soundarya Lahiri, Abirami ing Her qualities and attributes. A simple, sincere recital of any of these texts is believed to bestow spiritual boons.

> As you peruse this edition of our newsletter, highlighting our Navaratri specials, we hope you experience spiritual gratification and fervor that brings us closer together for years to come. Your presence as part of the BDS family is an invaluable asset that we cherish w i 1 1 forever. Sarvejana Sukhinobhavanthu.

## PHOTO ESSAY: NAVARATRI EVENT

#### NAVARATRI DAY 1:



SRI KAMAKSHI ALANKARAM

#### NAVARATRI DAY 2:



SRI MANGALA GOWRI ALANKARAM



Left: Raja
Bala and
Kutti Bala
matching
their pavadais to bright
green color
on Day 1

Right: Color of the day: Yellow. Mangalarati during the morning sevai on Day 2 of Navaratri.



#### NAVARATRI DAY 3:



SRI BALA TRIPURA SUNDARI ALANKARAM

#### NAVARATRI DAY 4:



SRI GAYATRI DEVI ALANKARAM



Left: Color of the day: Pink. Rajya Bala lookin resplendent in bright pink pavadai as she matches her mother on Day 3.

**Right**:Color of the day: Golden. Raja Bala in a beautiful golden pavadai on Day 4 of Navaratri.



#### **NAVARATRI DAY 5:**

#### NAVARATRI DAY 6:



SRI MAHALAKSHMI ALANKARAM



SRI ANNAPOORNESHWARI ALANKARAM





**Left:** Color of the day: Yellow. Raja Bala and Kutti Bala in matching alankar