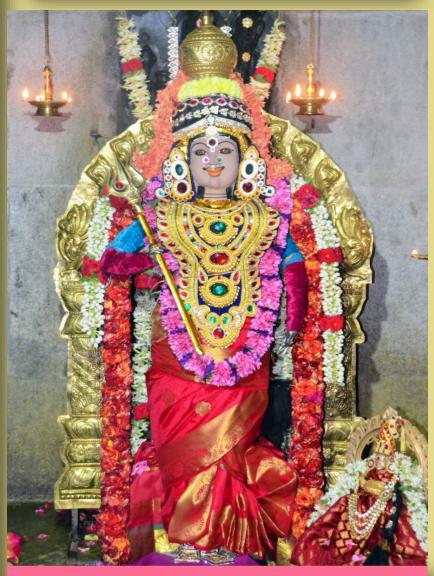

#### NAVARATRI DAY 4:

SRI GAYATRI DEVI ALANKARAM

Left: Color of the day: Pink. Rajya Bala lookin resplendent in bright pink pavadai as she matches her mother on Day 3.

**Right**:Color of the day: Golden. Raja Bala in a beautiful golden pavadai on Day 4 of Navaratri.