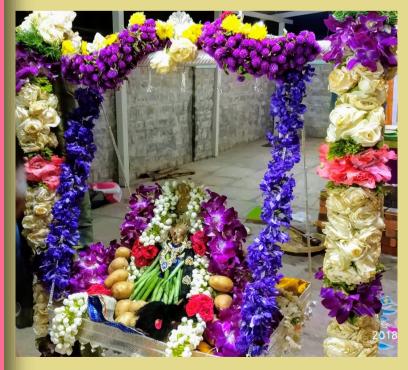

#### NAVARATRI CELEBRATIONS: OONJAL SEVAI ALANKARAMS

**All:** Kutti Bala in various brightly colored alankarams as Oonjal Sevai is being performed by excited devotees.