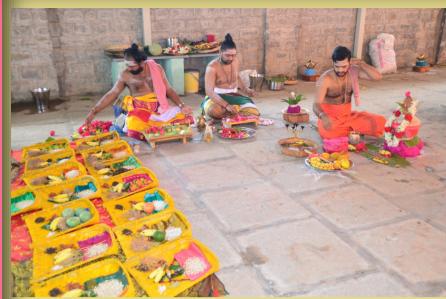

#### NAVARATRI CELEBRATIONS: CHANDI HOMAM

around the prakaram.

Bali Poojai in progress on Day 9

#### Above & left:

Purnahuti for each adhyayam and mangalarati concluding the end of Chandi Homam.