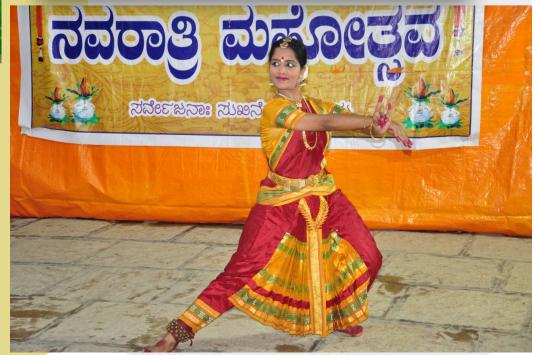

**Above:** Smt. Gayathri and dancers seeking Ambal's blessings during procession.

**Right**: Bharatnatyam by Smt. Swetha Vivek for Navaratri celebrations.