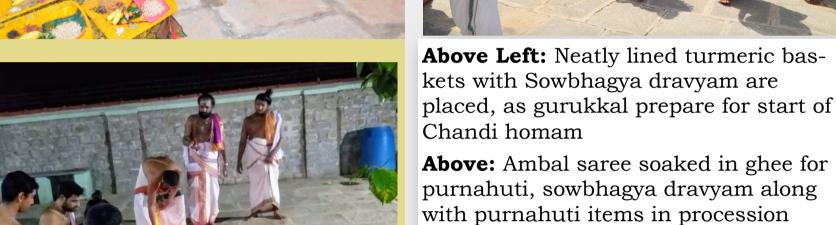

#### NAVARATRI CELEBRATIONS: CHANDI HOMAM

around the prakaram.

Bali Poojai in progress on Day 9

#### Above & left:

Purnahuti for each adhyayam and mangalarati concluding the end of Chandi Homam.