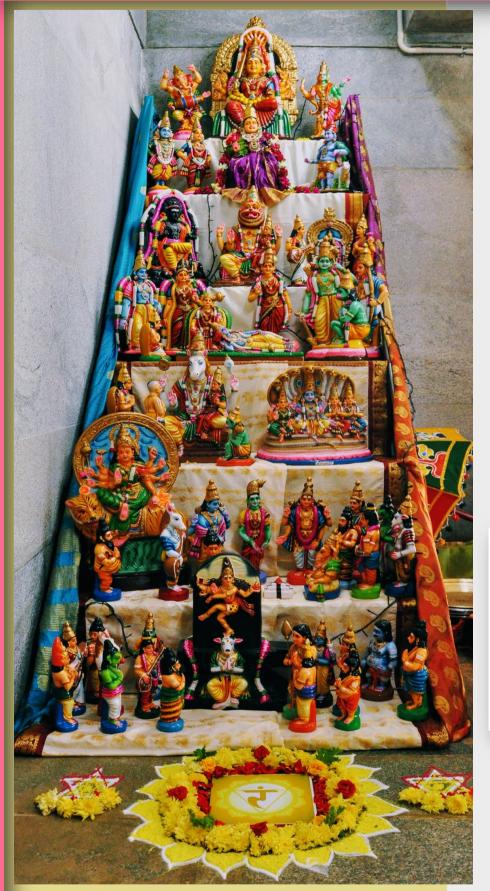

**Left**: Beautiful and exquisite golu dolls and decorations at the temple.

**Below**: Kutti Bala beautiful and ready for her palanquin procession around the temple