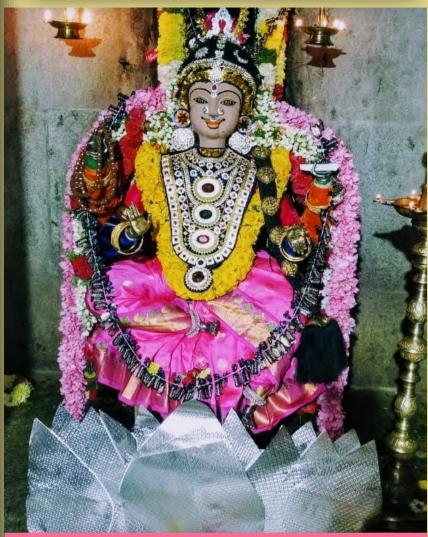

#### NAVARATRI DAY 6:

SRI MAHALAKSHMI ALANKARAM

SRI ANNAPOORNESHWARI ALANKARAM

**Left:** Color of the day: Yellow. Raja Bala and Kutti Bala in matching alankaram **Right**: Color of the day: Green. Beautiful alankaram of Raja Bala on Day 6