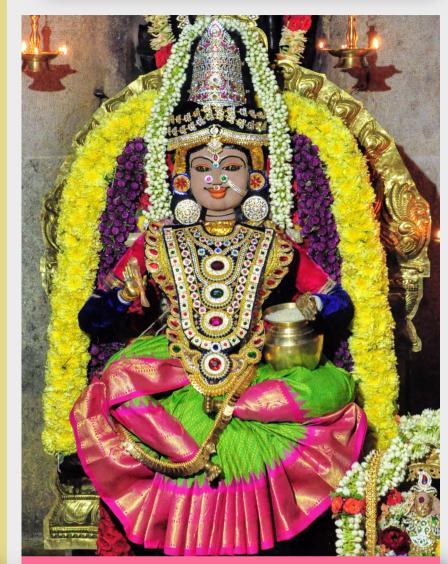

#### NAVARATRI DAY 6:

SRI MAHALAKSHMI ALANKARAM

SRI ANNAPOORNESHWARI ALANKARAM

**Left:** Color of the day: Yellow. Raja Bala and Kutti Bala in matching alankaram **Right**: Color of the day: Green. Beautiful alankaram of Raja Bala on Day 6