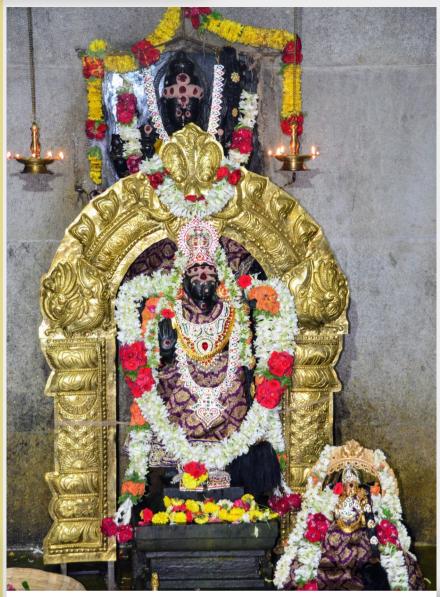

#### NAVARATRI DAY 4:

SRI GAYATRI DEVI ALANKARAM

Left: Color of the day: Pink. Rajya Bala lookin resplendent in bright pink pavadai as she matches her mother on Day 3.

**Right**:Color of the day: Golden. Raja Bala in a beautiful golden pavadai on Day 4 of Navaratri.