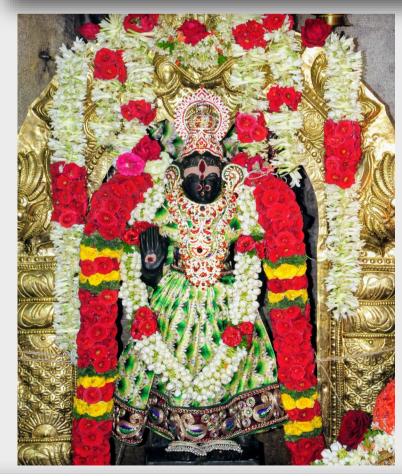

vejana Sukhinobhavanthu.

## PHOTO ESSAY: NAVARATRI EVENT

#### NAVARATRI DAY 1:



SRI KAMAKSHI ALANKARAM

#### NAVARATRI DAY 2:



SRI MANGALA GOWRI ALANKARAM



Left: Raja
Bala and
Kutti Bala
matching
their pavadais to bright
green color
on Day 1

Right: Color of the day: Yellow. Mangalarati during the morning sevai on Day 2 of Navaratri.



#### NAVARATRI DAY 3:



SRI BALA TRIPURA SUNDARI ALANKARAM

#### NAVARATRI DAY 4:



SRI GAYATRI DEVI ALANKARAM



Left: Color of the day: Pink. Rajya Bala lookin resplendent in bright pink pavadai as she matches her mother on Day 3.

**Right**:Color of the day: Golden. Raja Bala in a beautiful golden pavadai on Day 4 of Navaratri.



#### **NAVARATRI DAY 5:**

#### NAVARATRI DAY 6:



SRI MAHALAKSHMI ALANKARAM



SRI ANNAPOORNESHWARI ALANKARAM





**Left:** Color of the day: Yellow. Raja Bala and Kutti Bala in matching alankaram **Right**: Color of the day: Green. Beautiful alankaram of Raja Bala on Day 6

#### NAVARATRI DAY 7:

#### NAVARATRI DAY 8:



SRI SHAKAMBARI ALANKARAM



SRI RAJA RAJESHWARI ALANKARAM





**Left:** Color of the day: Royal Blue. Raja Bala in bright blue pavadai and beautiful ornaments during the morning sevai of Day 7

**Right**:Color of the day: Red. Matching red floral pavadai alankaram for Raja Bala and Kutti Bala

#### NAVARATRI DAY 9:



SRI MAHA DURGA ALANKARAM





SRI SARASWATHI ALANKARAM



**Left:** Color of the day: Red. Raja
Bala in pretty red pavadai and long pinnal alankaram on Day 9 of Navaratri.

**Right**:Color of the day: Blue. Raja Bala in off white pavadai for Saraswathi alankaram on D