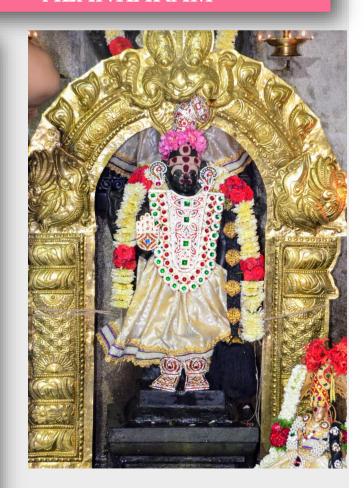

#### NAVARATRI DAY 2:

SRI MANGALA GOWRI ALANKARAM

Left: Raja
Bala and
Kutti Bala
matching
their pavadais to bright
green color
on Day 1

Right: Color of the day: Yellow. Mangalarati during the morning sevai on Day 2 of Navaratri.