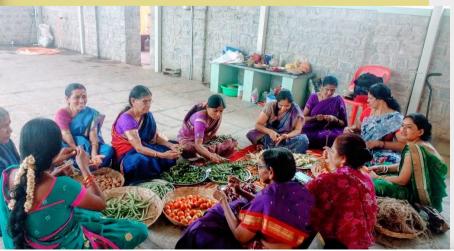

#### NAVARATRI CELEBRATIONS: TEMPLE DÉCOR

Malur devotees joyfully preparing the vegetable and fruit Malais for Shakambari Alankaram during the 6th day of Navaratri.

**Above :** Rangoli decorations at the temple for Navaratri .