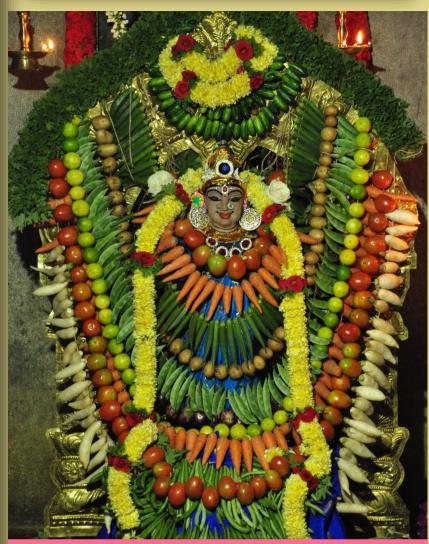

#### NAVARATRI DAY 8:

SRI SHAKAMBARI ALANKARAM

SRI RAJA RAJESHWARI ALANKARAM

**Left:** Color of the day: Royal Blue. Raja Bala in bright blue pavadai and beautiful ornaments during the morning sevai of Day 7

#### NAVARATRI CELEBRATIONS: TEMPLE DÉCOR

Malur devotees joyfully preparing the vegetable and fruit Malais for Shakambari Alankaram during the 6th day of Navaratri.

**Above :** Rangoli decorations at the temple for Navaratri .