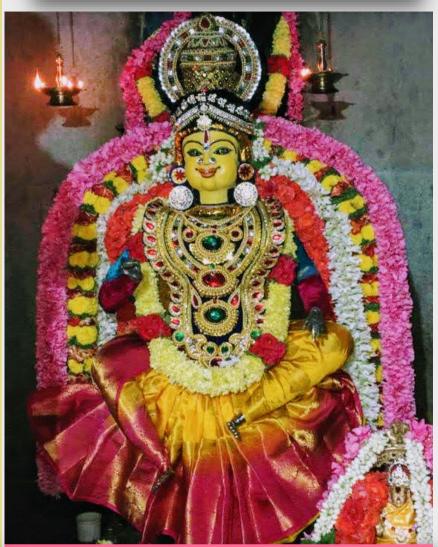

#### NAVARATRI DAY 4:

SRI GAYATRI DEVI ALANKARAM

Left: Color of the day: Pink. Rajya Bala lookin resplendent in bright pink pavadai as she matches her mother on Day 3.

**Right**:Color of the day: Golden. Raja Bala in a beautiful golden pavadai on Day 4 of Navaratri.