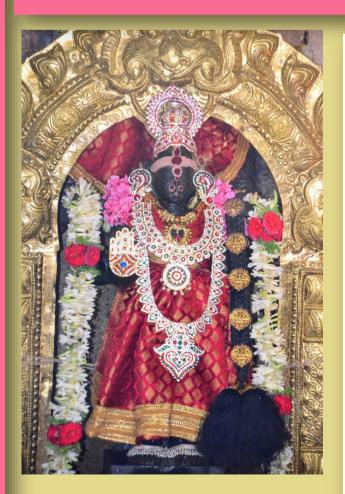

t**:Color of the day: Golden. Raja Bala in a beautiful golden pavadai on Day 4 of Navaratri.



#### **NAVARATRI DAY 5:**

#### NAVARATRI DAY 6:



SRI MAHALAKSHMI ALANKARAM



SRI ANNAPOORNESHWARI ALANKARAM





**Left:** Color of the day: Yellow. Raja Bala and Kutti Bala in matching alankaram **Right**: Color of the day: Green. Beautiful alankaram of Raja Bala on Day 6

#### NAVARATRI DAY 7:

#### NAVARATRI DAY 8:



SRI SHAKAMBARI ALANKARAM



SRI RAJA RAJESHWARI ALANKARAM





**Left:** Color of the day: Royal Blue. Raja Bala in bright blue pavadai and beautiful ornaments during the morning sevai of Day 7

**Right**:Color of the day: Red. Matching red floral pavadai alankaram for Raja Bala and Kutti Bala

#### NAVARATRI DAY 9:



SRI MAHA DURGA ALANKARAM





SRI SARASWATHI ALANKARAM



**Left:** Color of the day: Red. Raja
Bala in pretty red pavadai and long pinnal alankaram on Day 9 of Navaratri.

**Right**:Color of the day: Blue. Raja Bala in off white pavadai for Saraswathi alankaram on Day 10 of Navaratri.



#### **VIJAYADASHAMI**



SRI MAHISHASURAMARDHINI ALANKARAM



Sri Bala adorned in a purple colored pavadai matched by Kutti Bala

#### NAVARATRI CELEBRATIONS: VIJAYADASHAMI POOJAI







**Left:** Aksharabhyaasam on Vijayadashami for the kids.

**Above**: Kanya, Sumangali & Vadugu poojai in progress

#### NAVARATRI CELEBRATIONS: CHANDI HOMAM





around the prakaram.



Bali Poojai in progress on Day 9



#### Above & left:

Purnahuti for each adhyayam and mangalarati concluding the end of Chandi Homam.

#### NAVARATRI CELEBRATIONS: OONJAL SEVAI ALANKARAMS