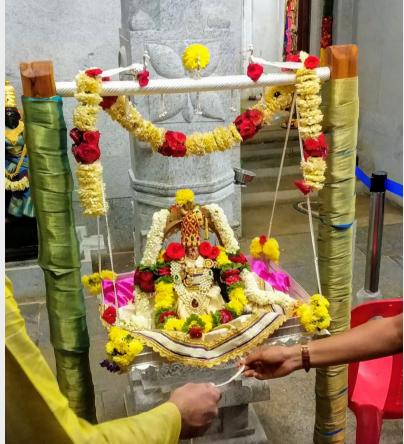

#### NAVARATRI CELEBRATIONS: OONJAL SEVAI ALANKARAMS

**All:** Kutti Bala in various brightly colored alankarams as Oonjal Sevai is being performed by excited devotees.