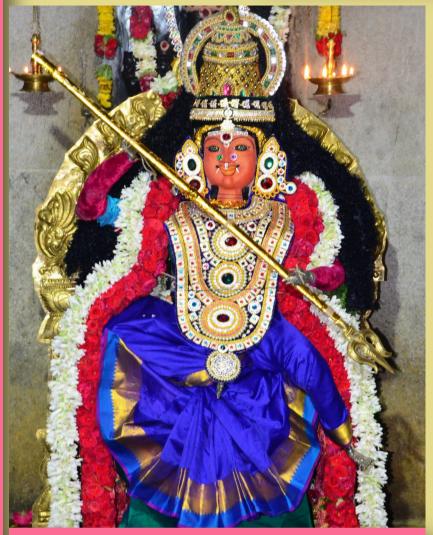

and Kutti Bala in matching alankaram **Right**: Color of the day: Green. Beautiful alankaram of Raja Bala on Day 6

#### NAVARATRI DAY 7:

#### NAVARATRI DAY 8:



SRI SHAKAMBARI ALANKARAM



SRI RAJA RAJESHWARI ALANKARAM





**Left:** Color of the day: Royal Blue. Raja Bala in bright blue pavadai and beautiful ornaments during the morning sevai of Day 7

**Right**:Color of the day: Red. Matching red floral pavadai alankaram for Raja Bala and Kutti Bala

#### NAVARATRI DAY 9:



SRI MAHA DURGA ALANKARAM





SRI SARASWATHI ALANKARAM



**Left:** Color of the day: Red. Raja
Bala in pretty red pavadai and long pinnal alankaram on Day 9 of Navaratri.

**Right**:Color of the day: Blue. Raja Bala in off white pavadai for Saraswathi alankaram on Day 10 of Navaratri.



#### **VIJAYADASHAMI**



SRI MAHISHASURAMARDHINI ALANKARAM



Sri Bala adorned in a purple colored pavadai matched by Kutti Bala

#### NAVARATRI CELEBRATIONS: VIJAYADASHAMI POOJAI







**Left:** Aksharabhyaasam on Vijayadashami for the kids.

**Above**: Kanya, Sumangali & Vadugu poojai in progress

#### NAVARATRI CELEBRATIONS: CHANDI HOMAM





around the prakaram.



Bali Poojai in progress on Day 9



#### Above & left:

Purnahuti for each adhyayam and mangalarati concluding the end of Chandi Homam.

#### NAVARATRI CELEBRATIONS: OONJAL SEVAI ALANKARAMS



**All:** Kutti Bala in various brightly colored alankarams as Oonjal Sevai is being performed by excited devotees.









#### NAVARATRI CELEBRATIONS : BALA KALAI VAIBHAVAM





**Above :** Devi Leelai beautifully choreographed and performed by Smt. Gayat