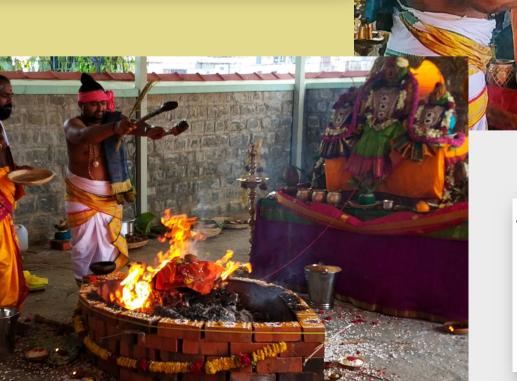

ay: Red. Matching red floral pavadai alankaram for Raja Bala and Kutti Bala

#### NAVARATRI DAY 9:



SRI MAHA DURGA ALANKARAM





SRI SARASWATHI ALANKARAM



**Left:** Color of the day: Red. Raja
Bala in pretty red pavadai and long pinnal alankaram on Day 9 of Navaratri.

**Right**:Color of the day: Blue. Raja Bala in off white pavadai for Saraswathi alankaram on Day 10 of Navaratri.



#### **VIJAYADASHAMI**



SRI MAHISHASURAMARDHINI ALANKARAM



Sri Bala adorned in a purple colored pavadai matched by Kutti Bala

#### NAVARATRI CELEBRATIONS: VIJAYADASHAMI POOJAI







**Left:** Aksharabhyaasam on Vijayadashami for the kids.

**Above**: Kanya, Sumangali & Vadugu poojai in progress

#### NAVARATRI CELEBRATIONS: CHANDI HOMAM





around the prakaram.



Bali Poojai in progress on Day 9



#### Above & left:

Purnahuti for each adhyayam and mangalarati concluding the end of Chandi Homam.

#### NAVARATRI CELEBRATIONS: OONJAL SEVAI ALANKARAMS



**All:** Kutti Bala in various brightly colored alankarams as Oonjal Sevai is being performed by excited devotees.









#### NAVARATRI CELEBRATIONS : BALA KALAI VAIBHAVAM





**Above :** Devi Leelai beautifully choreographed and performed by Smt. Gayathri and group for Navaratri celebrations at Malur Temple



**Above:** Melodious Santoor recital for our dear Bala by Sri. Gnanaranjan Malik

**Above:** Smt. Gayathri and dancers seeking Ambal's blessings during procession.

**Right**: Bharatnatyam by Smt. Swetha Vivek for Navaratri celebrations.



#### NAVARATRI CELEBRATIONS: TEMPLE DÉCOR





Malur devotees joyfully preparing th