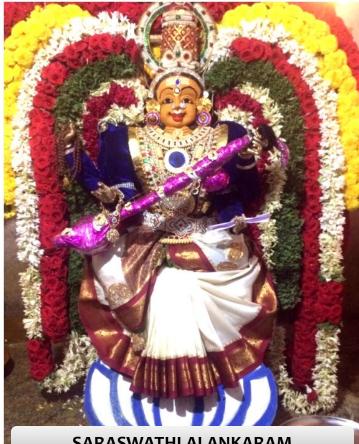

If you know what you want, there's no reason why you can't work towards that and make it happen.

Balavin Kural

rage 3

Balavin Kural

SARASWATHI ALANKARAM

MAHISHASURA MARDHINI ALANKARAM

Navarathri Homams Performed

| Day 1 :                  | Day 2 :                 |  |
|--------------------------|-------------------------|--|
| Ganapathy Homam          | Mangala Gowri Homam     |  |
| Day 3 :                  | Day 4 :                 |  |
| Sri Bala Tripura Sundari | Sri Gayathri Devi Homam |  |
|                          |                         |  |
| Day 5 :                  | Day 6:                  |  |
| Sri Sooktha Homam        | Annapoorneshwari Homam  |  |
| Day 7 :                  | Day 8:                  |  |
| Rajarajeshwari Homam     | Sri Durga Homam         |  |
| Day 9 :                  | Day 10 :                |  |
| Rajarajeshwari Homam     | Mahishasura Mardhini    |  |