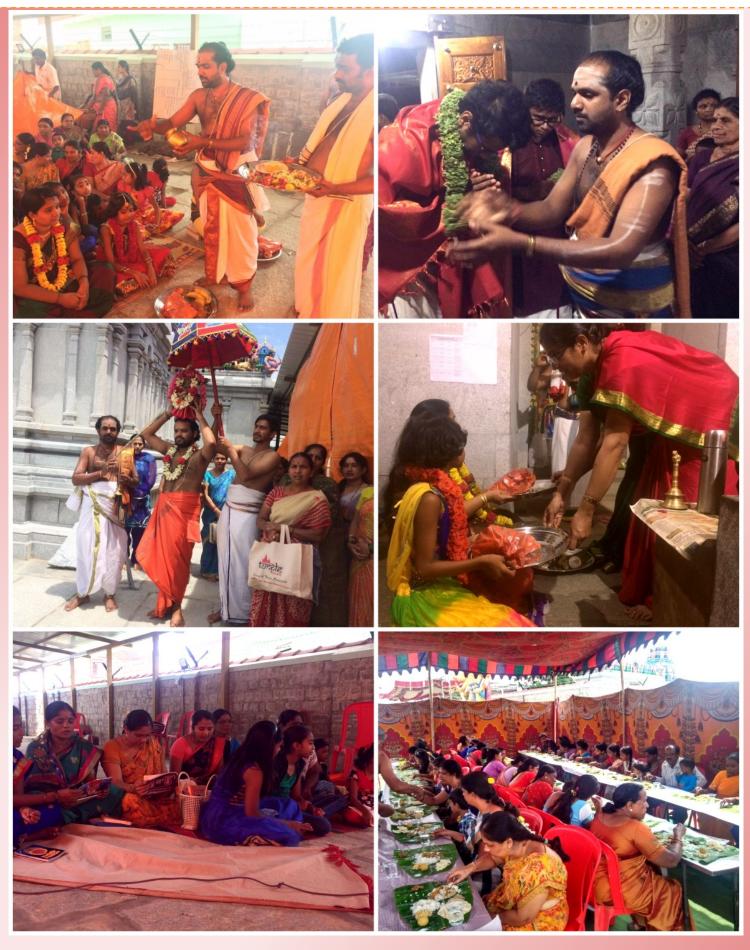

If you know what you want, there's no reason why you can't work towards that and make it happen.

Balavin Kural

rage 3

Balavin Kural

SARASWATHI ALANKARAM

MAHISHASURA MARDHINI ALANKARAM

Navarathri Homams Performed

| Day 1 :                  | Day 2 :                 |  |
|--------------------------|-------------------------|--|
| Ganapathy Homam          | Mangala Gowri Homam     |  |
| Day 3 :                  | Day 4 :                 |  |
| Sri Bala Tripura Sundari | Sri Gayathri Devi Homam |  |
|                          |                         |  |
| Day 5 :                  | Day 6:                  |  |
| Sri Sooktha Homam        | Annapoorneshwari Homam  |  |
| Day 7 :                  | Day 8:                  |  |
| Rajarajeshwari Homam     | Sri Durga Homam         |  |
| Day 9 :                  | Day 10 :                |  |
| Rajarajeshwari Homam     | Mahishasura Mardhini    |  |