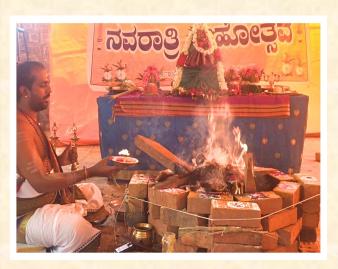

If you know what you want, there's no reason why you can't work towards that and make it happen.

Balavin Kural

rage 3

Balavin Kural

SARASWATHI ALANKARAM

MAHISHASURA MARDHINI ALANKARAM

Navarathri Homams Performed

| Day 1 :                  | Day 2 :                 |  |
|--------------------------|-------------------------|--|
| Ganapathy Homam          | Mangala Gowri Homam     |  |
| Day 3 :                  | Day 4 :                 |  |
| Sri Bala Tripura Sundari | Sri Gayathri Devi Homam |  |
|                          |                         |  |
| Day 5 :                  | Day 6:                  |  |
| Sri Sooktha Homam        | Annapoorneshwari Homam  |  |
| Day 7 :                  | Day 8:                  |  |
| Rajarajeshwari Homam     | Sri Durga Homam         |  |
| Day 9 :                  | Day 10 :                |  |
| Rajarajeshwari Homam     | Mahishasura Mardhini    |  |