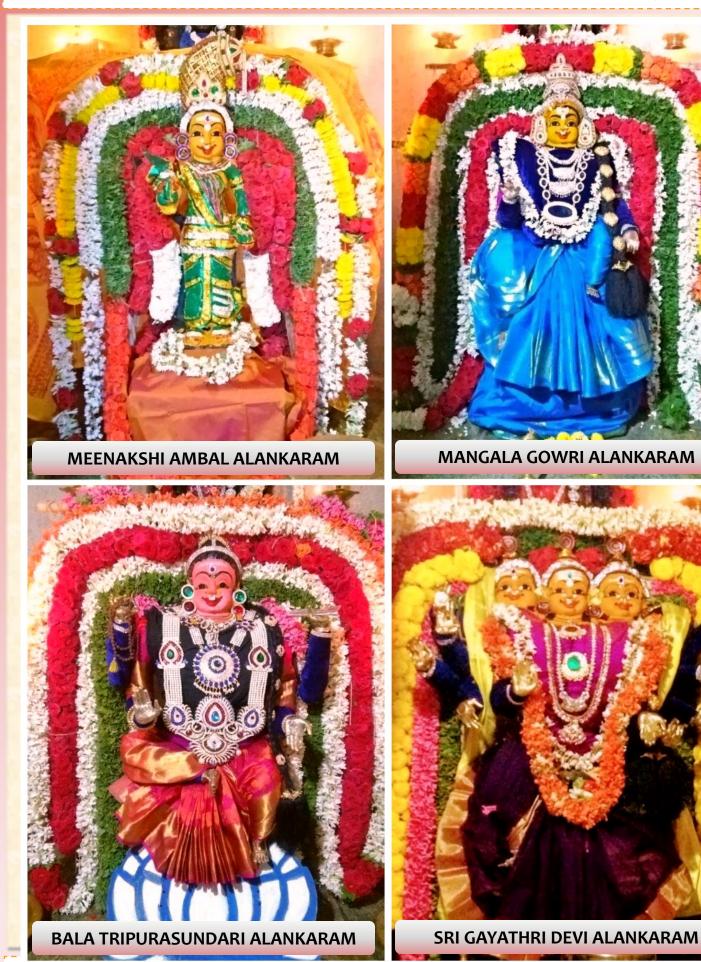

### Editor's Desk...

Ambal's nitya alankaram in Her abode at Malur is full of vibrance, with the myriad of colors and lustrous hues radiating from every little flower adorning Her. Indeed, no jewelry or ornament can quite match the beauty, charm and the power of a humble flower, as it enhances the magnificence of the deity. The Lalitha Sahasranamam extols Ambal in countless ways, and several of those praises invoke the grace of Ambal through allusions to specific flowers. A quick delving into this text revealed about eleven such flowers (pushpa or kusuma) and their metaphorical comparisons.

These traditional flowers are – champaka (magnolia), ashoka, punnaga (laurel), sowgandhika, kadamba, mandara, patali, japa (hibiscus), padma, bandhooka (midday flower) and dadimi (pomegranate flower). These flowers have been carefully chosen to allude to Ambal in a special manner, in one of three specific ways. Champaka, ashoka, punnaga and sowgandhika depict the flowers as adornments for Her hair being known for their aromatic fragrance; the luster of the japa pushpam, padma, bandhooka and dadimi flowers describe Her unparalleled beauty and Her red glowing complexion; the flowers kadamba, patali and mandara hint at Her deep fondness for the flower as mentioned in 'kadamba vanavasini', 'patali kusuma priya' and 'mandara kusuma priya', while it symbolizes spirituality. Truly, Ambal's collection of distinct flowers portrays Her choice, Her magnificence and grandeur, and on a deeper level – the significance of our relationship to Her as a devotee. As we offer flowers to Ambal during our daily worship, we can reflect on these subtle meanings and deeper implications.