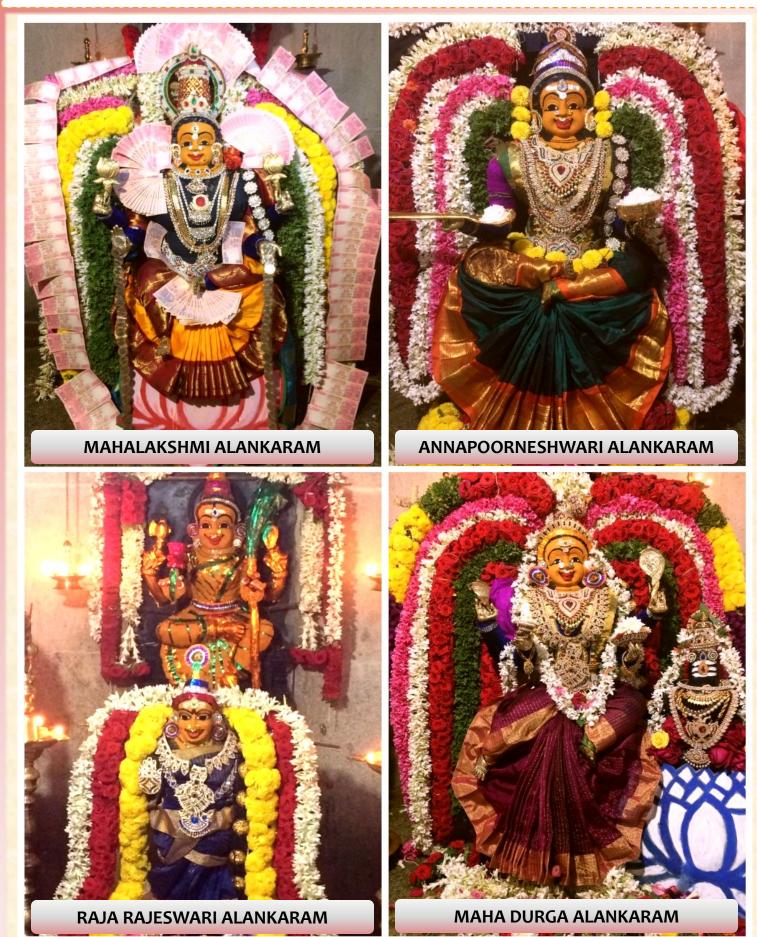

| Day 1 :                  | Day 2 :                 |  |
|--------------------------|-------------------------|--|
| Ganapathy Homam          | Mangala Gowri Homam     |  |
| Day 3 :                  | Day 4 :                 |  |
| Sri Bala Tripura Sundari | Sri Gayathri Devi Homam |  |
|                          |                         |  |
| Day 5 :                  | Day 6:                  |  |
| Sri Sooktha Homam        | Annapoorneshwari Homam  |  |
| Day 7 :                  | Day 8:                  |  |
| Rajarajeshwari Homam     | Sri Durga Homam         |  |
| Day 9 :                  | Day 10 :                |  |
| Rajarajeshwari Homam     | Mahishasura Mardhini    |  |