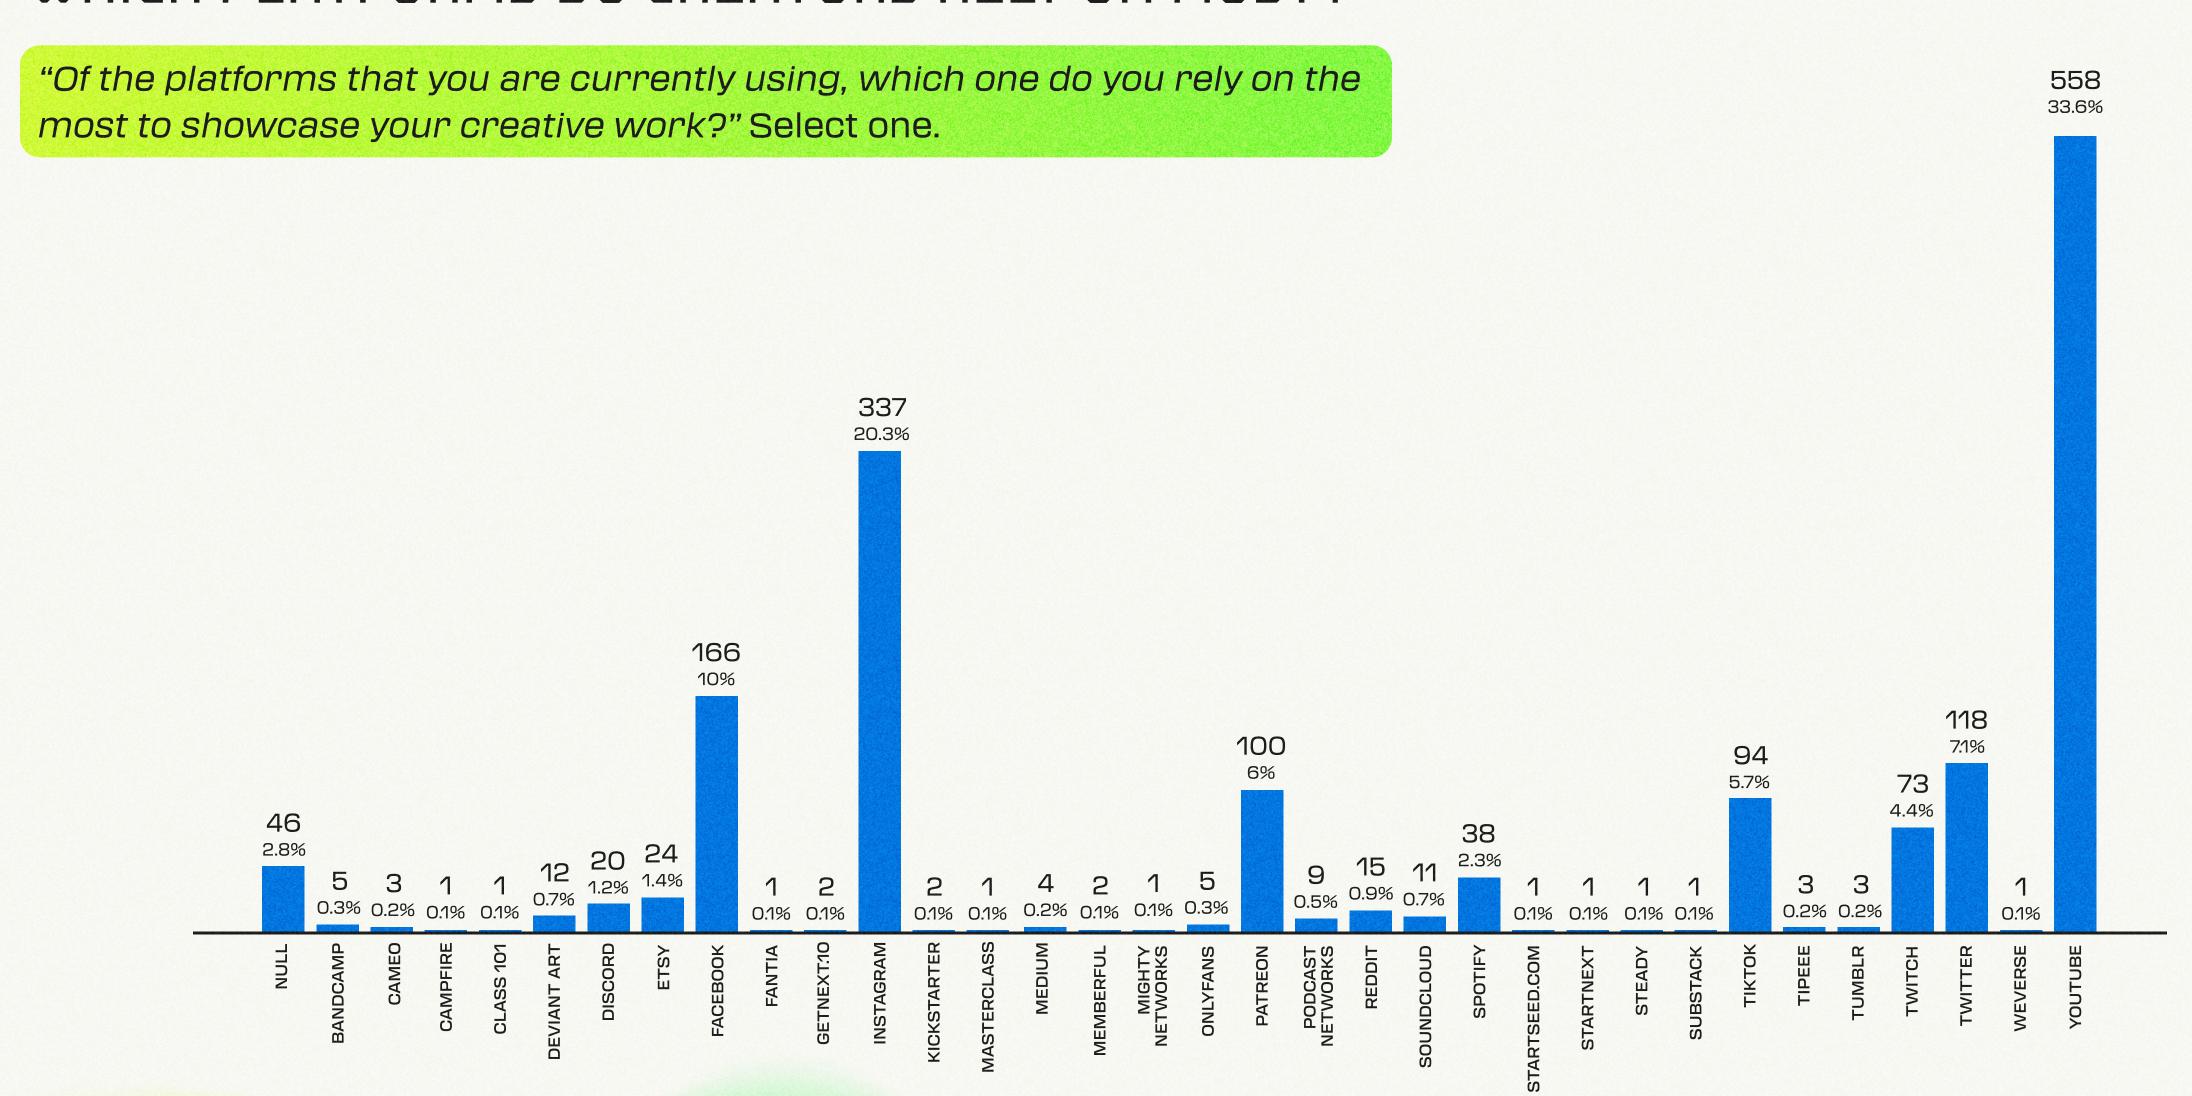

Here's an in-depth look at how creators responded to our questions about algorithms, platforms, and more.







## WHAT ARE CREATORS' ATTITUDES TOWARD BIG TECH?

On a scale from 1-6, with 1 being "totally disagree" and a 6 being "totally agree," select how much you agree or disagree with each of the following statements:

"Creators are getting screwed by big tech platforms."







# WHICH PLATFORMS DO CREATORS RELY ON MOST?



## DO ALGORITHMS INFLUENCE CREATORS' WORK?

On a scale from 1-6, with 1 being "totally disagree" and a 6 being "totally agree," select how much you agree or disagree with each of the following statements:

"I don't like that algorithms affect the work I put out."







#### DO CREATORS FEEL PRESSURE TO "FEED" ALGORITHMS?

On a scale from 1-6, with 1 being "totally disagree" and a 6 being "totally agree," select how much you agree or disagree with each of the following statements:

"Algorithms punish creators who aren't constantly publishing content."







# DO CREATORS FEEL BOXED IN?

On a scale from 1-6, with 1 being "totally disagree" and a 6 being "totally agree," select how much you agree or disagree with each of the following statements:

"I wish there was a way for me to create