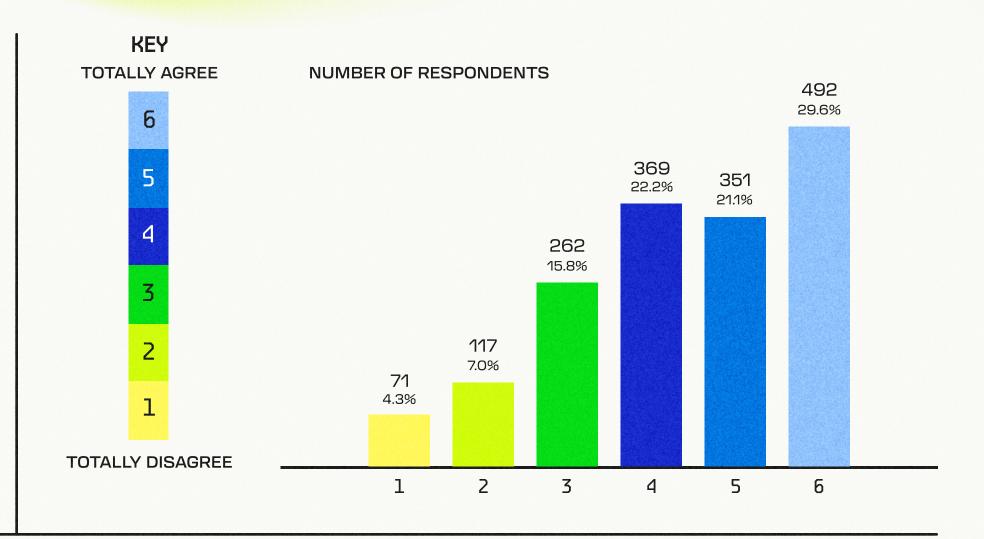

Here's an in-depth look at how creators responded to our questions about algorithms, platforms, and more.







## WHAT ARE CREATORS' ATTITUDES TOWARD BIG TECH?

On a scale from 1-6, with 1 being "totally disagree" and a 6 being "totally agree," select how much you agree or disagree with each of the following statements:

"Creators are getting screwed by big tech platforms."







# WHICH PLATFORMS DO CREATORS RELY ON MOST?



## DO ALGORITHMS INFLUENCE CREATORS' WORK?

On a scale from 1-6, with 1 being "totally disagree" and a 6 being "totally agree," select how much you agree or disagree with each of the following statements:

"I don't like that algorithms affect the work I put out."







#### DO CREATORS FEEL PRESSURE TO "FEED" ALGORITHMS?

On a scale from 1-6, with 1 being "totally disagree" and a 6 being "totally agree," select how much you agree or disagree with each of the following statements:

"Algorithms punish creators who aren't constantly publishing content."







# DO CREATORS FEEL BOXED IN?

On a scale from 1-6, with 1 being "totally disagree" and a 6 being "totally agree," select how much you agree or disagree with each of the following statements:

"I wish there was a way for me to create more diverse content."







# DO YOU HAVE QUESTIONS OR WANT TO LEARN MORE ABOUT OUR RESEARCH?

CONTACT US AT PRESS@PATREON.COM

**PATREON**