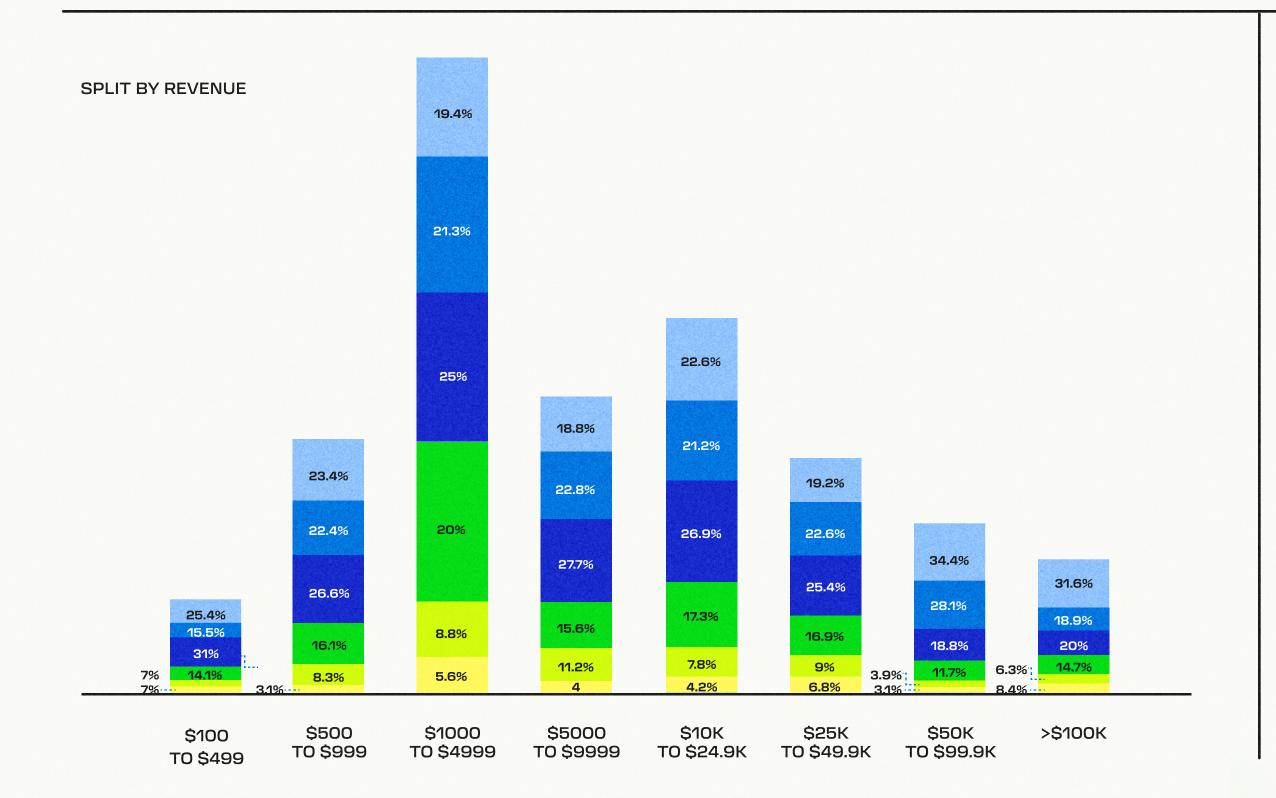

Here's an in-depth look at how creators responded to our questions about algorithms, platforms, and more.







## WHAT ARE CREATORS' ATTITUDES TOWARD BIG TECH?

On a scale from 1-6, with 1 being "totally disagree" and a 6 being "totally agree," select how much you agree or disagree with each of the following statements:

"Creators are getting screwed by big tech platforms."







# WHICH PLATFORMS DO CREATORS RELY ON MOST?



## DO ALGORITHMS INFLUENCE CREATORS' WORK?

On a scale from 1-6, with 1 being "totally disagree" and a 6 being "totally agree," select how much you agree or disagree with each of the following statements:

"I don't like that algorithms affect the work I put out."







#### DO CREATORS FEEL PRESSURE TO "FEED" ALGORITHMS?

On a scale from 1-6, with 1 being "totally disagree" and a 6 being "totally agree," select how much you agree or disagree with each of the following statements:

"Algorithms punish creators who aren't constantly publishing content."







# DO CREATORS FEEL BOXED IN?

On a scale from 1-6, with 1 being "totally disagree" and a 6 being "totally agree," select how much you agree or disagree with each of the following state