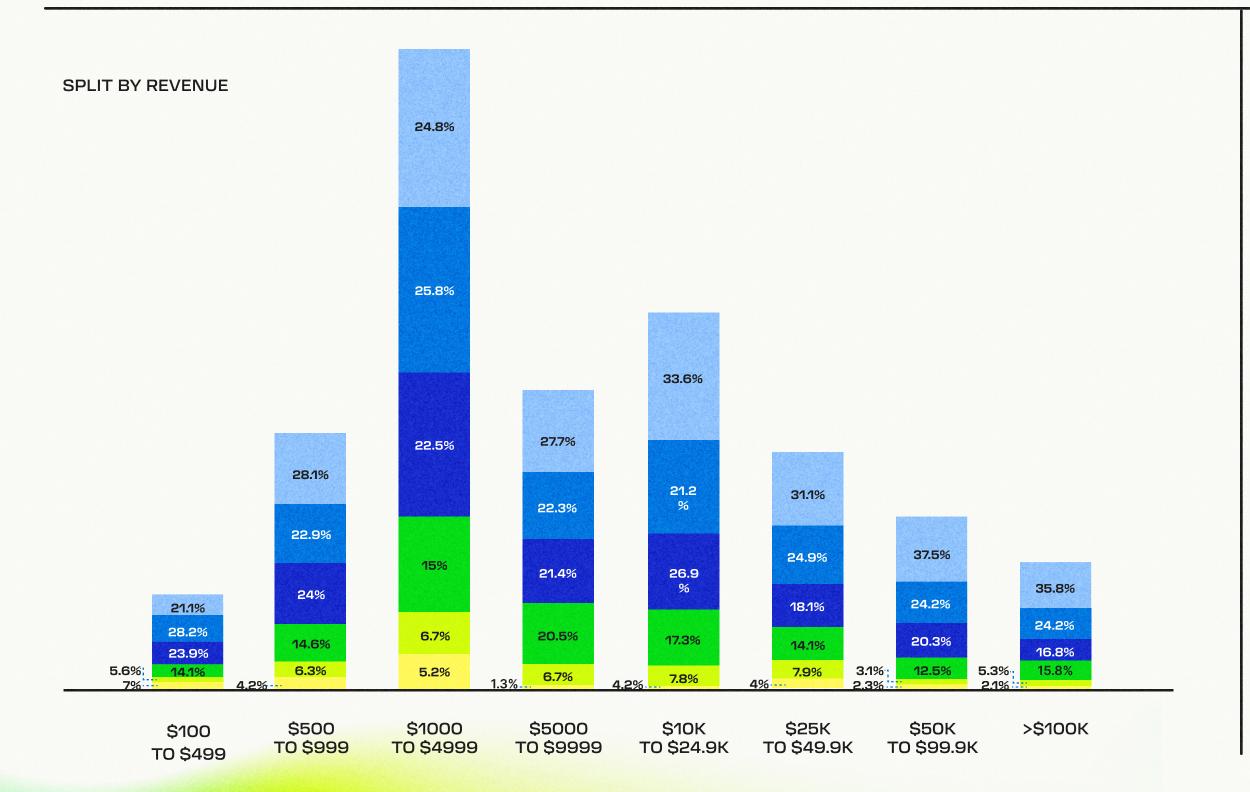

ng "totally disagree" and a 6 being "totally agree," select how much you agree or disagree with each of the following statements:

"Creators are getting screwed by big tech platforms."







# WHICH PLATFORMS DO CREATORS RELY ON MOST?



## DO ALGORITHMS INFLUENCE CREATORS' WORK?

On a scale from 1-6, with 1 being "totally disagree" and a 6 being "totally agree," select how much you agree or disagree with each of the following statements:

"I don't like that algorithms affect the work I put out."







#### DO CREATORS FEEL PRESSURE TO "FEED" ALGORITHMS?

On a scale from 1-6, with 1 being "totally disagree" and a 6 being "totally agree," select how much you agree or disagree with each of the following statements:

"Algorithms punish creators who aren't constantly publishing content."







# DO CREATORS FEEL BOXED IN?

On a scale from 1-6, with 1 being "totally disagree" and a 6 being "totally agree," select how much you agree or disagree with each of the following statements:

"I wish there was a way for me to create more diverse content."







# DO YOU HAVE QUESTIONS OR WANT TO LEARN MORE ABOUT OUR RESEARCH?

CONTACT US AT PRESS@PATREON.COM

**PATREON**