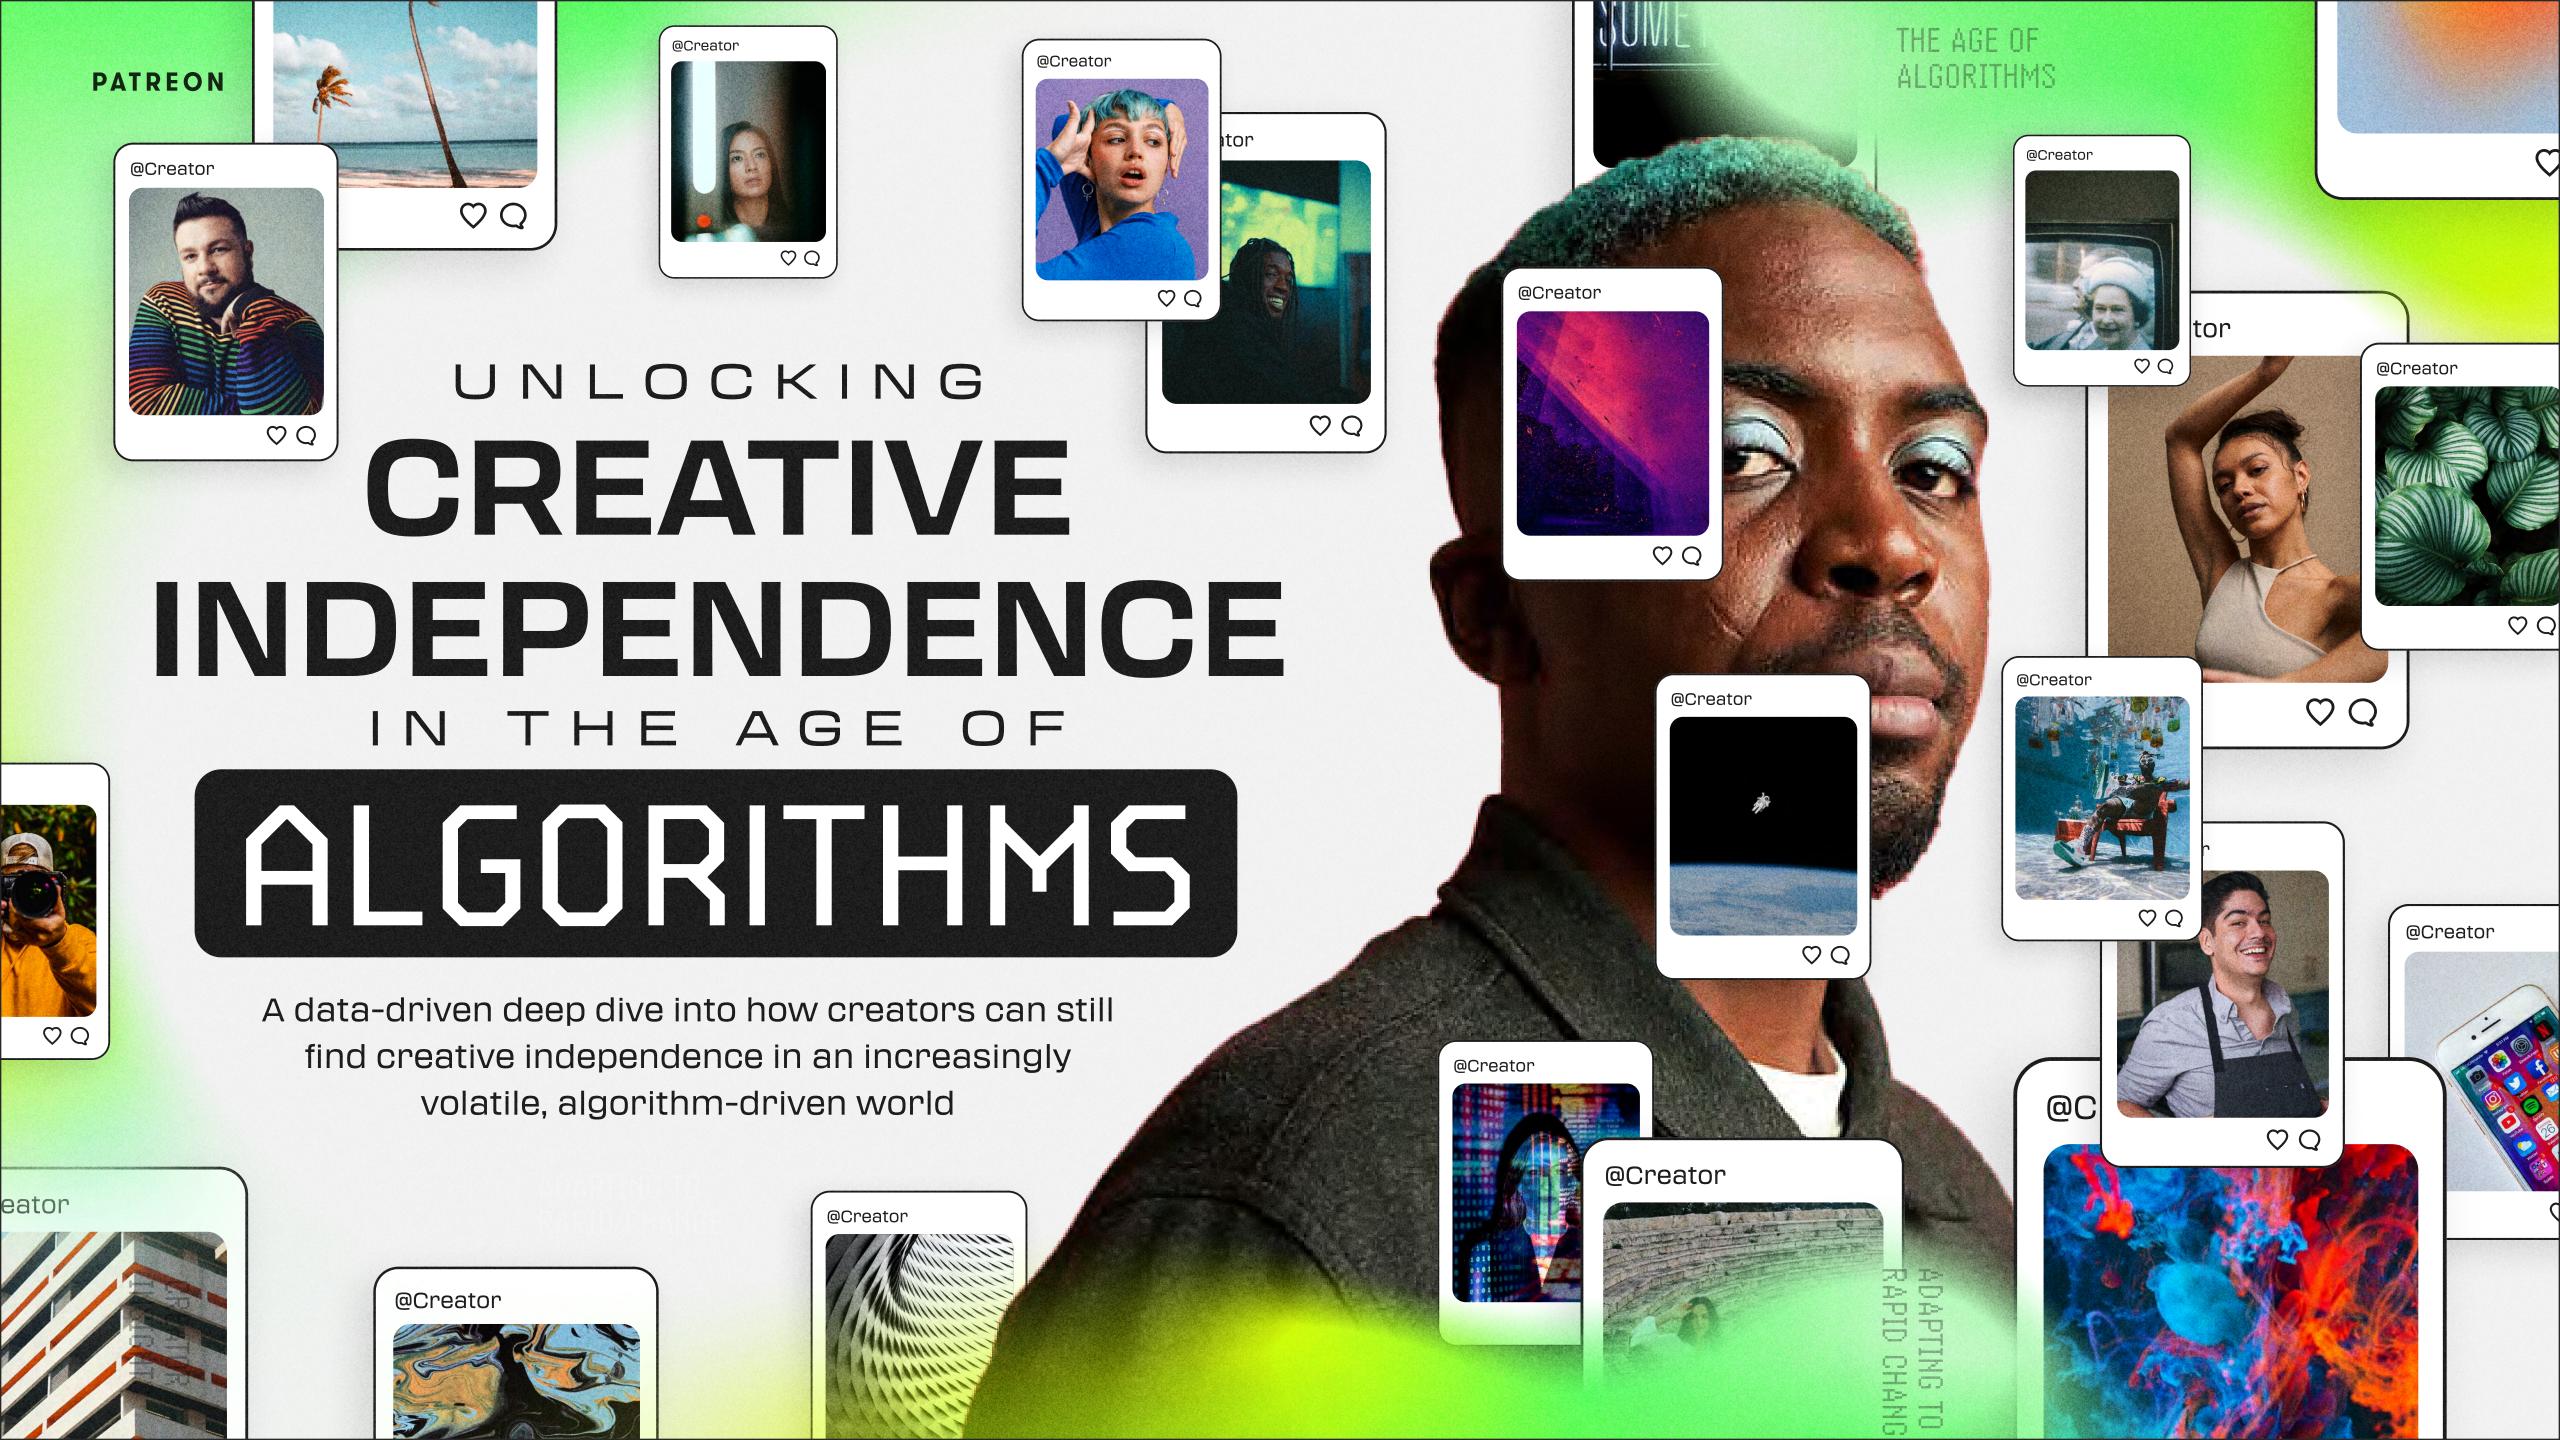

Here's an in-depth look at how creators responded to our questions about algorithms, platforms, and more.