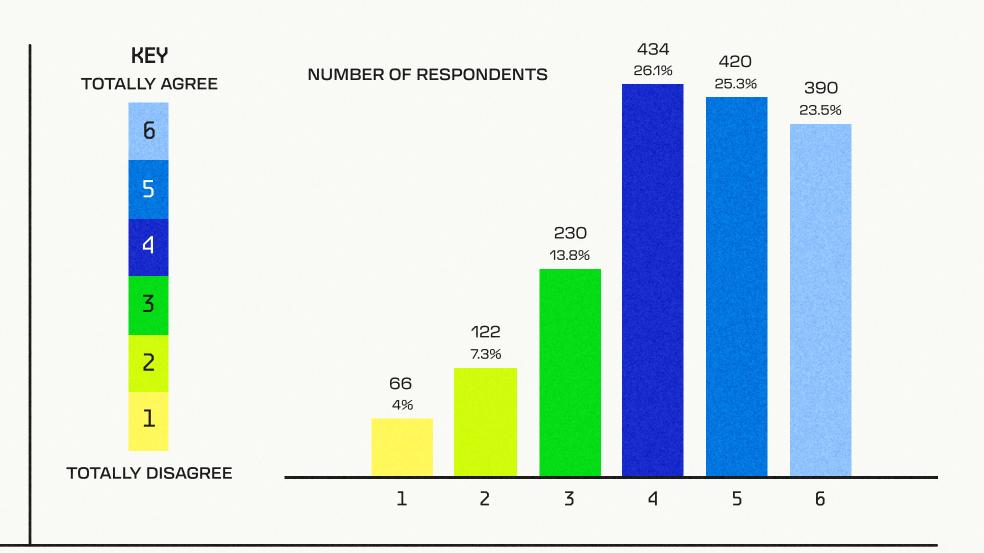

ENCE CREATORS' WORK?

On a scale from 1-6, with 1 being "totally disagree" and a 6 being "totally agree," select how much you agree or disagree with each of the following statements:

"I don't like that algorithms affect the work I put out."







#### DO CREATORS FEEL PRESSURE TO "FEED" ALGORITHMS?

On a scale from 1-6, with 1 being "totally disagree" and a 6 being "totally agree," select how much you agree or disagree with each of the following statements:

"Algorithms punish creators who aren't constantly publishing content."







# DO CREATORS FEEL BOXED IN?

On a scale from 1-6, with 1 being "totally disagree" and a 6 being "totally agree," select how much you agree or disagree with each of the following statements:

"I wish there was a way for me to create more diverse content."







# DO YOU HAVE QUESTIONS OR WANT TO LEARN MORE ABOUT OUR RESEARCH?

CONTACT US AT PRESS@PATREON.COM

**PATREON**