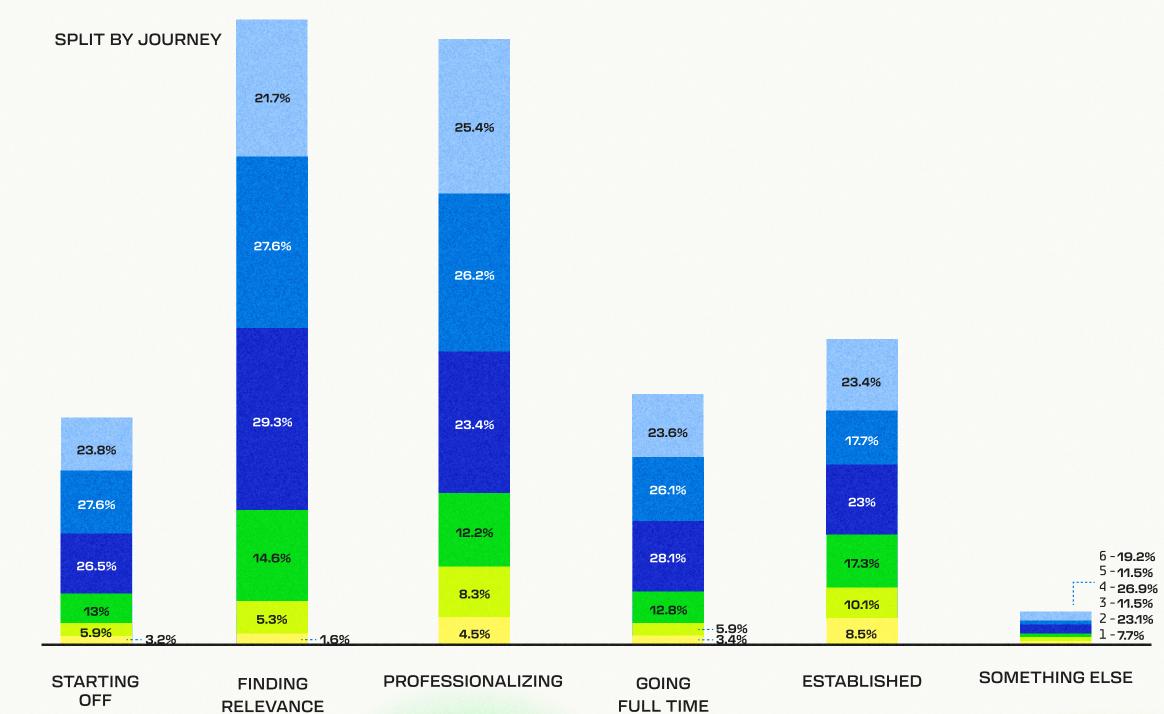

CREATORS' WORK?

On a scale from 1-6, with 1 being "totally disagree" and a 6 being "totally agree," select how much you agree or disagree with each of the following statements:

"I don't like that algorithms affect the work I put out."







#### DO CREATORS FEEL PRESSURE TO "FEED" ALGORITHMS?

On a scale from 1-6, with 1 being "totally disagree" and a 6 being "totally agree," select how much you agree or disagree with each of the following statements:

"Algorithms punish creators who aren't constantly publishing content."







# DO CREATORS FEEL BOXED IN?

On a scale from 1-6, with 1 being "totally disagree" and a 6 being "totally agree," select how much you agree or disagree with each of the following statements:

"I wish there was a way for me to create more diverse content."







# DO YOU HAVE QUESTIONS OR WANT TO LEARN MORE ABOUT OUR RESEARCH?

CONTACT US AT PRESS@PATREON.COM

**PATREON**