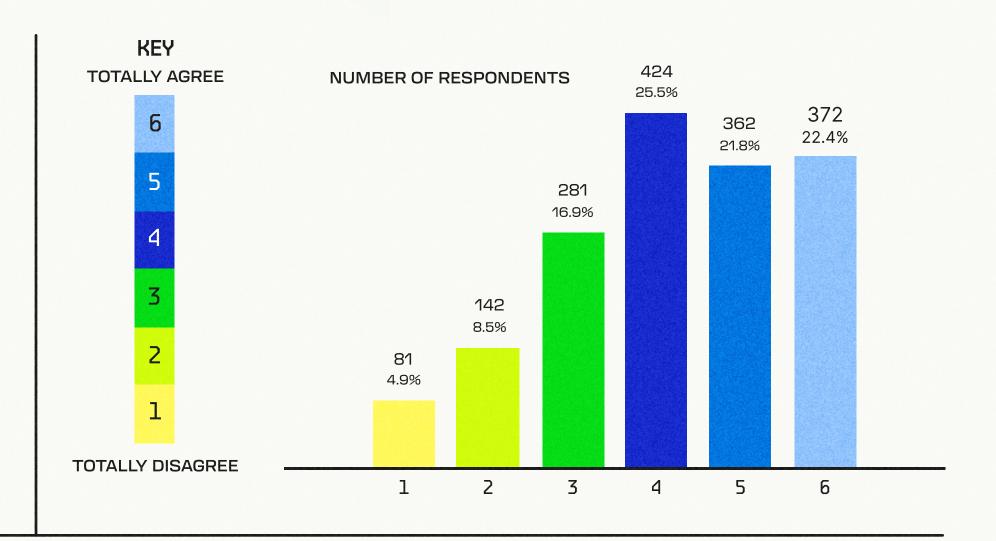

Here's an in-depth look at how creators responded to our questions about algorithms, platforms, and more.







## WHAT ARE CREATORS' ATTITUDES TOWARD BIG TECH?

On a scale from 1-6, with 1 being "totally disagree" and a 6 being "totally agree," select how much you agree or disagree with each of the following statements:

"Creators are getting screwed by big tech platforms."







# WHICH PLATFORMS DO CREATORS RELY ON MOST?



## DO ALGORITHMS INFLUENCE CREATORS' WORK?

On a scale from 1-6, with 1 being "totally disagree" and a 6 being "totally agree," select how much you agree or disagree with each of the following statements:

"I don't like that algorithms affect the work I put out."







#### DO CREATORS FEEL PRESSURE TO "FEED" ALGORITHMS?

On a scale from 1-6, with 1 being "totally disagree" and a 6 being "totally agree," select how much you agree or disagree with each of the following statements:

"Algorithms punish creators who aren't constantly publishing content."







# DO CREATORS FEEL BOXED IN?

On a scale from 1-6, with 1 being "totally disagree" and a 6 being "totally agree," select how much you agree or disagree with each of the following sta