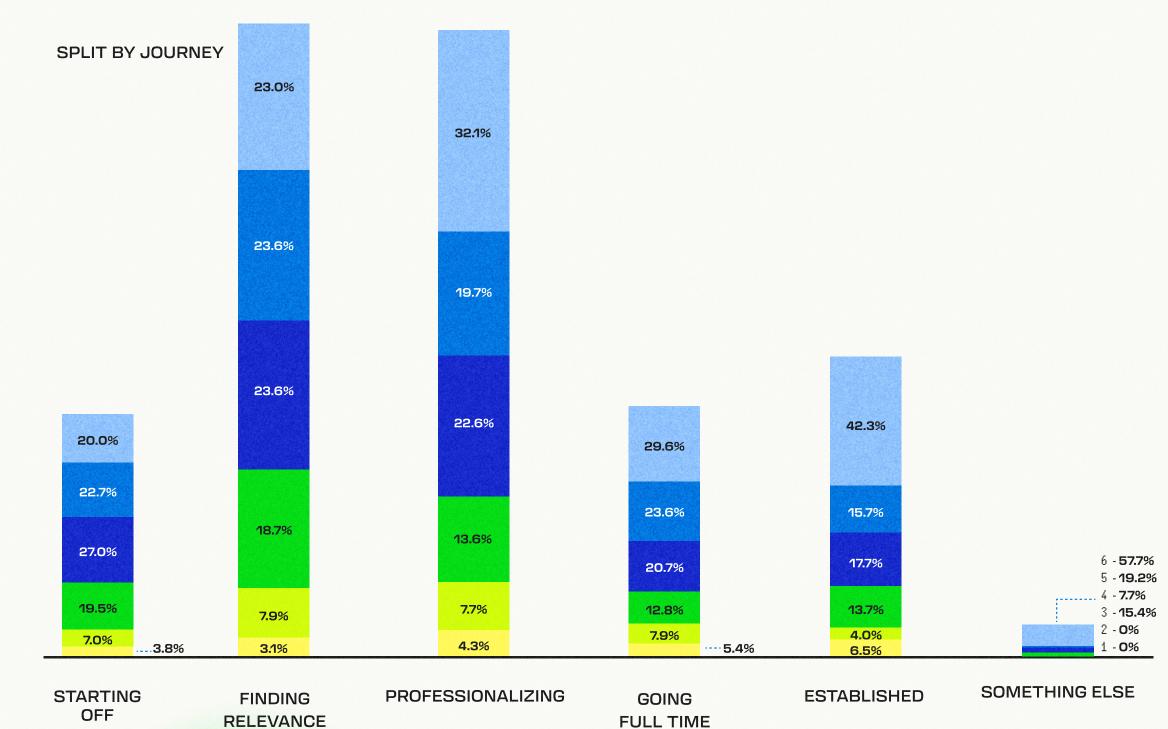

Here's an in-depth look at how creators responded to our questions about algorithms, platforms, and more.







## WHAT ARE CREATORS' ATTITUDES TOWARD BIG TECH?

On a scale from 1-6, with 1 being "totally disagree" and a 6 being "totally agree," select how much you agree or disagree with each of the following statements:

"Creators are getting screwed by big tech platforms."







# WHICH PLATFORMS DO CREATORS RELY ON MOST?



## DO ALGORITHMS INFLUENCE CREATORS' WORK?

On a scale from 1-6, with 1 being "totally disagree" and a 6 being "totally agree," select how much you agree or disagree with each of the following statements:

"I don't like that algorithms affect the work I put out."







#### DO CREATORS FEEL PRESSURE TO "FEED" ALGORITHMS?

On a scale from 1-6, with 1 being "totally disagree" and a 6 being "totally agree," select how much you agree or disagree with each of the following statements:

"Algorithms punish creators who aren't constantly publishing content."







# DO CREATORS FEEL BOXED IN?

On a scale from 1-6, with 1 being "totally disagree" and a 6 being "totally agree," select how much you agree or disagree with each of the following statements:

"I wish there was a way for me to create more diverse content."







# DO YOU HAVE QUESTIONS OR WANT TO LEARN MORE ABOUT OUR RESEARCH?

CONTACT US AT PRESS@PATREON.COM

**PATREON**