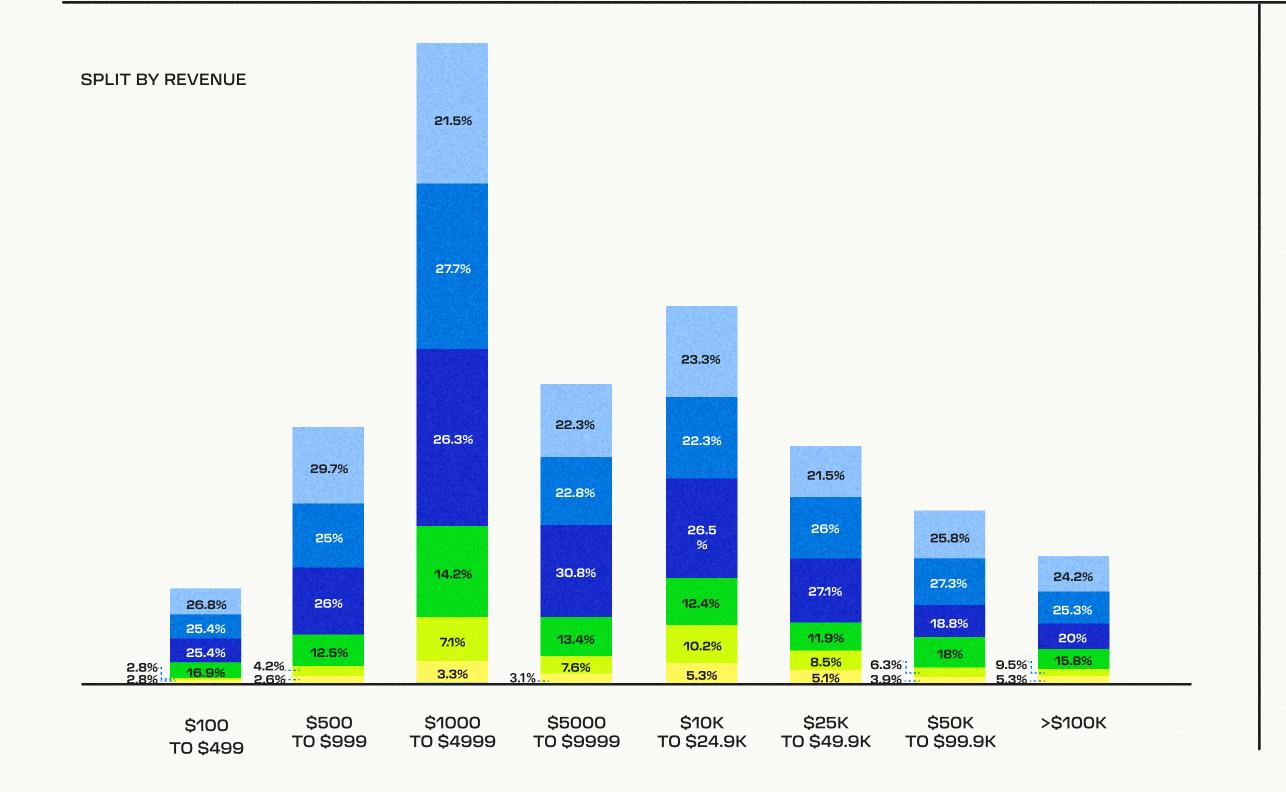

CE CREATORS' WORK?

On a scale from 1-6, with 1 being "totally disagree" and a 6 being "totally agree," select how much you agree or disagree with each of the following statements:

"I don't like that algorithms affect the work I put out."







#### DO CREATORS FEEL PRESSURE TO "FEED" ALGORITHMS?

On a scale from 1-6, with 1 being "totally disagree" and a 6 being "totally agree," select how much you agree or disagree with each of the following statements:

"Algorithms punish creators who aren't constantly publishing content."







# DO CREATORS FEEL BOXED IN?

On a scale from 1-6, with 1 being "totally disagree" and a 6 being "totally agree," select how much you agree or disagree with each of the following statements:

"I wish there was a way for me to create more diverse content."







# DO YOU HAVE QUESTIONS OR WANT TO LEARN MORE ABOUT OUR RESEARCH?

CONTACT US AT PRESS@PATREON.COM

**PATREON**