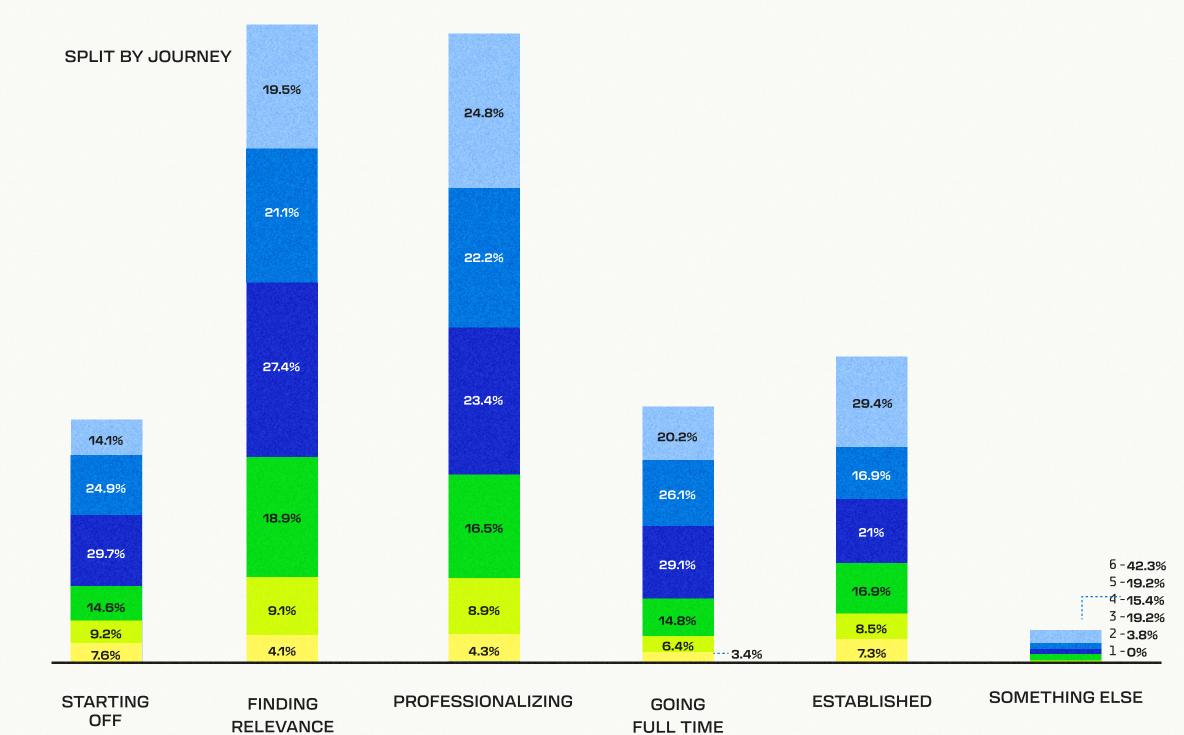

Here's an in-depth look at how creators responded to our questions about algorithms, platforms, and more.