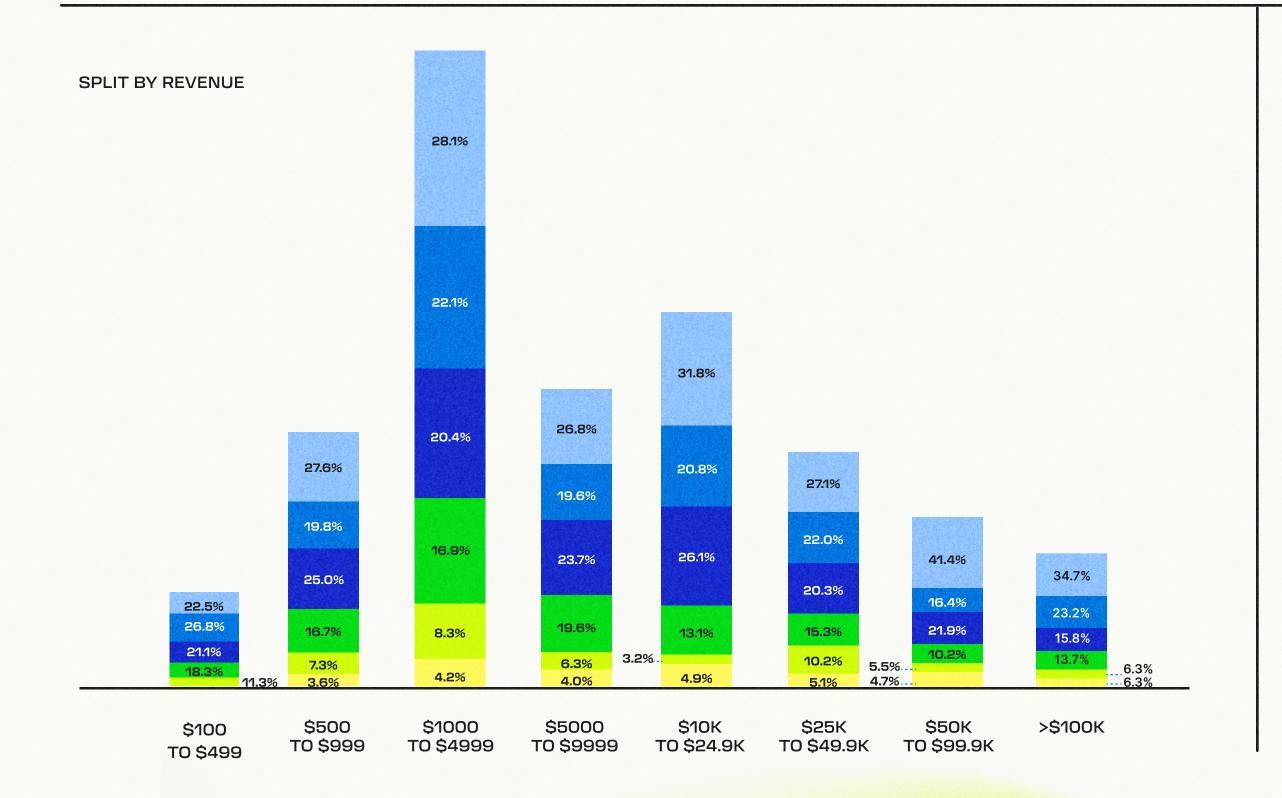

Here's an in-depth look at how creators responded to our questions about algorithms, platforms, and more.