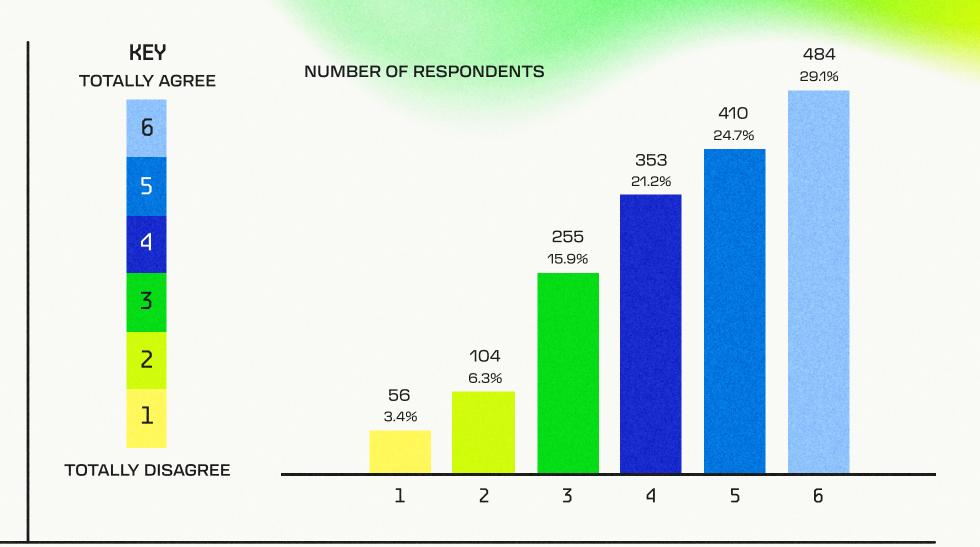

eing "totally disagree" and a 6 being "totally agree," select how much you agree or disagree with each of the following statements:

"Creators are getting screwed by big tech platforms."







# WHICH PLATFORMS DO CREATORS RELY ON MOST?



## DO ALGORITHMS INFLUENCE CREATORS' WORK?

On a scale from 1-6, with 1 being "totally disagree" and a 6 being "totally agree," select how much you agree or disagree with each of the following statements:

"I don't like that algorithms affect the work I put out."







#### DO CREATORS FEEL PRESSURE TO "FEED" ALGORITHMS?

On a scale from 1-6, with 1 being "totally disagree" and a 6 being "totally agree," select how much you agree or disagree with each of the following statements:

"Algorithms punish creators who aren't constantly publishing content."







# DO CREATORS FEEL BOXED IN?

On a scale from 1-6, with 1 being "totally disagree" and a 6 being "totally agree," select how much you agree or disagree with each of the following statements:

"I wish there was a way for me to create more diverse content."







# DO YOU HAVE QUESTIONS OR WANT TO LEARN MORE ABOUT OUR RESEARCH?

CONTACT US AT PRESS@PATREON.COM

**PATREON**