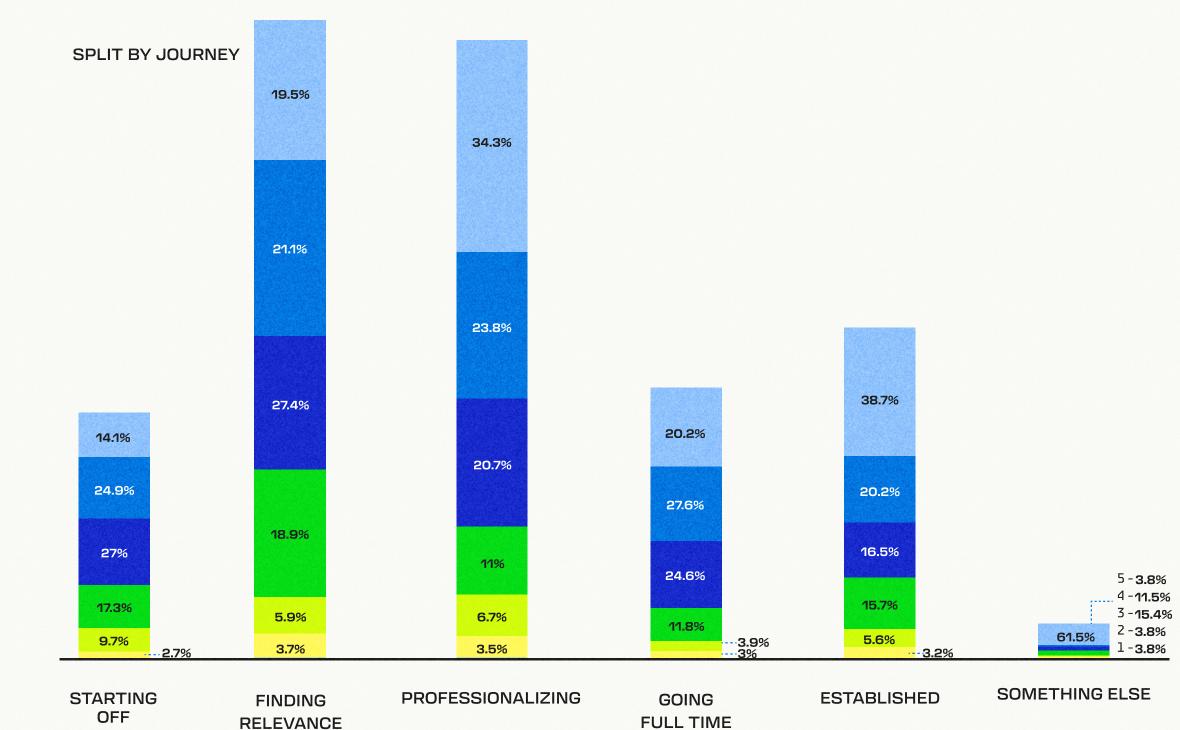

"totally disagree" and a 6 being "totally agree," select how much you agree or disagree with each of the following statements:

"Creators are getting screwed by big tech platforms."







# WHICH PLATFORMS DO CREATORS RELY ON MOST?



## DO ALGORITHMS INFLUENCE CREATORS' WORK?

On a scale from 1-6, with 1 being "totally disagree" and a 6 being "totally agree," select how much you agree or disagree with each of the following statements:

"I don't like that algorithms affect the work I put out."







#### DO CREATORS FEEL PRESSURE TO "FEED" ALGORITHMS?

On a scale from 1-6, with 1 being "totally disagree" and a 6 being "totally agree," select how much you agree or disagree with each of the following statements:

"Algorithms punish creators who aren't constantly publishing content."







# DO CREATORS FEEL BOXED IN?

On a scale from 1-6, with 1 being "totally disagree" and a 6 being "totally agree," select how much you agree or disagree with each of the following statements:

"I wish there was a way for me to create more diverse content."







# DO YOU HAVE QUESTIONS OR WANT TO LEARN MORE ABOUT OUR RESEARCH?

CONTACT US AT PRESS@PATREON.COM

**PATREON**