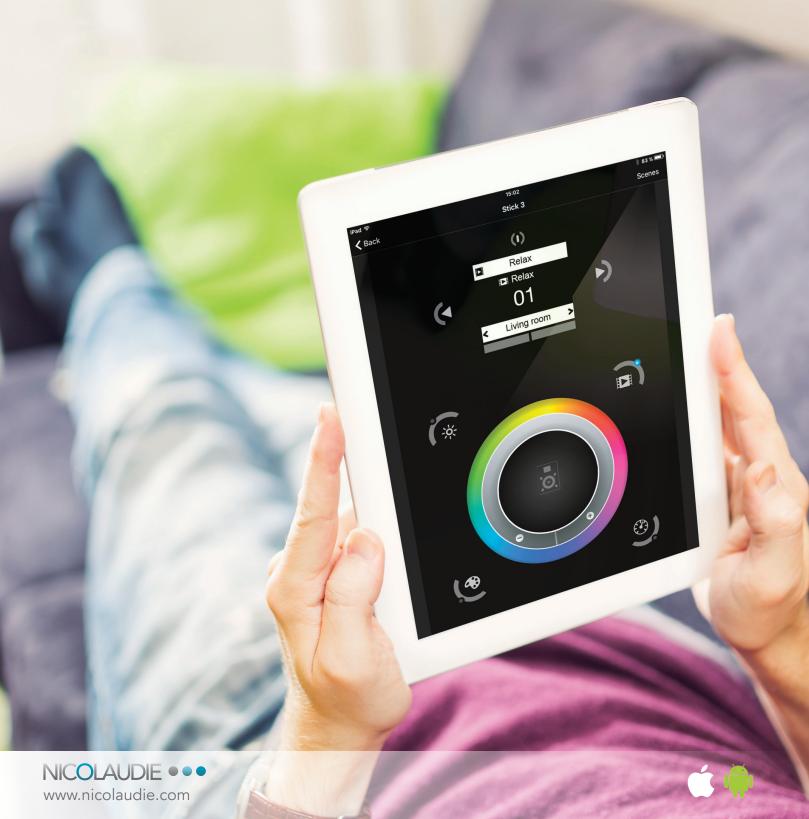

## Intuitive & easy solution

Lightpad makes life easier by creating an exact replica of the STICK on your smartphone or tablet.

The remote is also freely available for iPhone, iPad and Android, and can be used to control the STICK-KE1 or STICK-DE3 over a WiFi network.