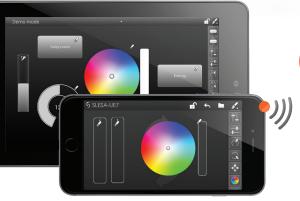

## User interface designer

Create an entirely customized remote controller for your tablet or smartphone. Easy Remote is a powerful and intuitive app allowing you to easily add buttons, faders, color wheels and more.

The remote is freely available for iPhone, iPad and Android, and can be used to control the STICK-KE1, STICK-DE3 or SLESA-UE7 DMX controllers over a WiFi network.