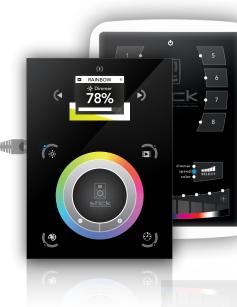

## Intuitive & easy solution

Lightpad makes life easier by creating an exact replica of the STICK on your smartphone or tablet.

The remote is also freely available for iPhone, iPad and Android, and can be used to control the STICK-KE1 or STICK-DE3 over a WiFi network.