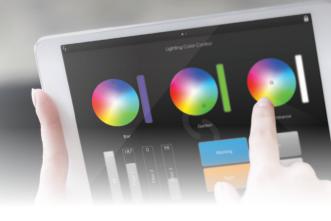

## User interface designer

Create an entirely customized remote controller for your tablet or smartphone. Easy Remote is a powerful and intuitive app allowing you to easily add buttons, faders, color wheels and more.

The remote is freely available for iPhone, iPad and Android, and can be used to control the STICK-KE1, STICK-DE3 or SLESA-UE7 DMX controllers over a WiFi network.