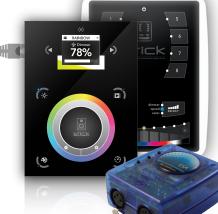

## EASY REMOTE

## Intuitive & easy solution

Lightpad makes life easier by creating an exact replica of the STICK on your smartphone or tablet.

The remote is also freely available for iPhone, iPad and Android, and can be used to control the STICK-KE1 or STICK-DE3 over a WiFi network.