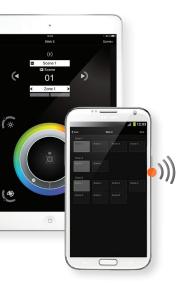

The remote is freely available for iPhone, iPad and Android, and can be used to control the STICK-KE1, STICK-DE3 or SLESA-UE7 DMX controllers over a WiFi network.

## Intuitive & easy solution

Lightpad makes life easier by creating an exact replica of the STICK on your smartphone or tablet.

The remote is also freely available for iPhone, iPad and Android, and can be used to control the STICK-KE1 or STICK-DE3 over a WiFi network.