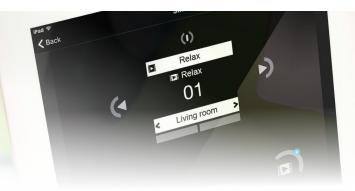

## User interface designer

Create an entirely customized remote controller for your tablet or smartphone. Easy Remote is a powerful and intuitive app allowing you to easily add buttons, faders, color wheels and more.

The remote is freely available for iPhone, iPad and Android, and can be used to control the STICK-KE1, STICK-DE3 or SLESA-UE7 DMX controllers over a WiFi network.