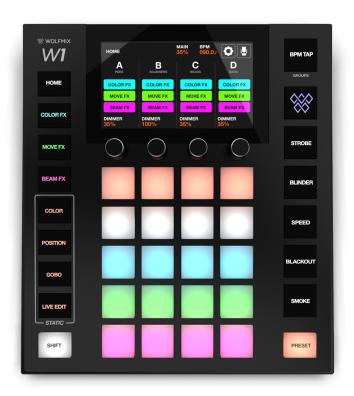

## WOLFMIX - STANDALONE DMX PERFORMANCE CONTROLLER

The Nicolaudie Group, manufacturers of DMX lighting software and hardware including Light Rider, Daslight and Sunlite introduce a new brand focusing on fully standalone devices.

The W1 is the first controller from Wolfmix and has been specifically designed for creating light shows on the fly without a computer. Aimed at the disco, club and live performance markets and with a design based on DJ and electronic music hardware, Wolfmix W1 includes a toolbox of FX modules, music sync, and up to 4 DMX universes - packed inside robust hardware with a powerful processor. Choose from 1000's of light fixtures, or build fixtures directly inside the controller.