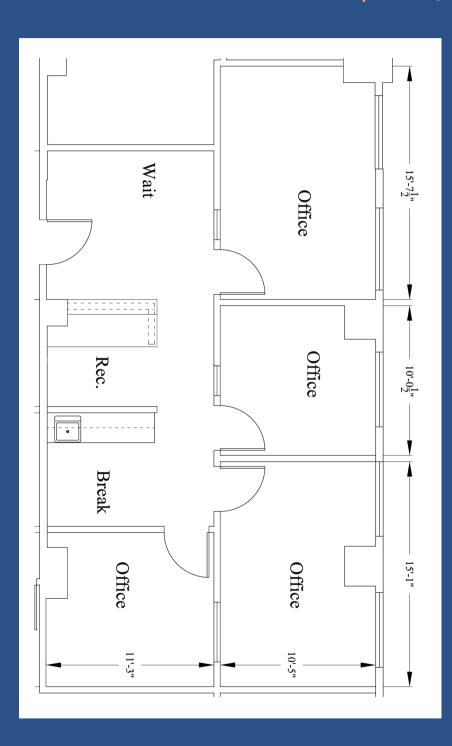

## **SUITE 340 • 1020 RSF • \$1445/month**

**Suite 340** includes the following amenities and more:

- Newly Renovated
- Three Offices
- Private Conference Room
- Built-In Reception Area and Waiting
  Room
- Northside View of the City
- Access to Four Conference Rooms
- On-Site Management Office
- Full-Service: Janitorial, Maintenance
  & Utilities are all included in lease