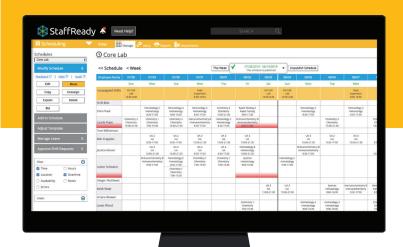

Our scheduling tool works the way you want it to. It's easy to schedule employees based on demand and the skills they have, while providing transparent scheduling across your organization.

Create flexible staff schedules in real time. Our cloudbased solution lets you automatically build schedules based on your rules and rotations. Easily view gaps and assign shifts, or send them out for bid. Include notes for specific employees, shifts, leave requests and shift trades. A 99.9% guaranteed uptime allows you to work confidently in the software 24x7x365.

### **Flexible**

Provide flexibility to your staff by publishing schedules weeks in advance. Our cloud-based solution automatically builds schedules based on your rules and rotations. Easily review and modify the built schedule and allow your employees to make change requests once you choose to publish. Handle these change and leave requests easily, conveniently, from anywhere.

## **Transparent**

Boost morale with ultimate transparency. Automated scheduling creates schedules available in real-time, 24/7. Allow employees to trade shifts and request personal time off/leave through the system with approvals and audit logs that track all changes.