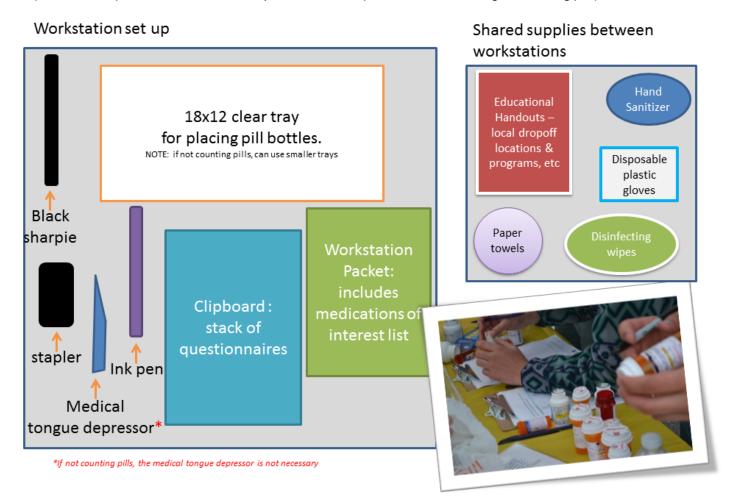

(1-3 volunteers per workstation; varies with your event's size & process of either counting or estimating pills)