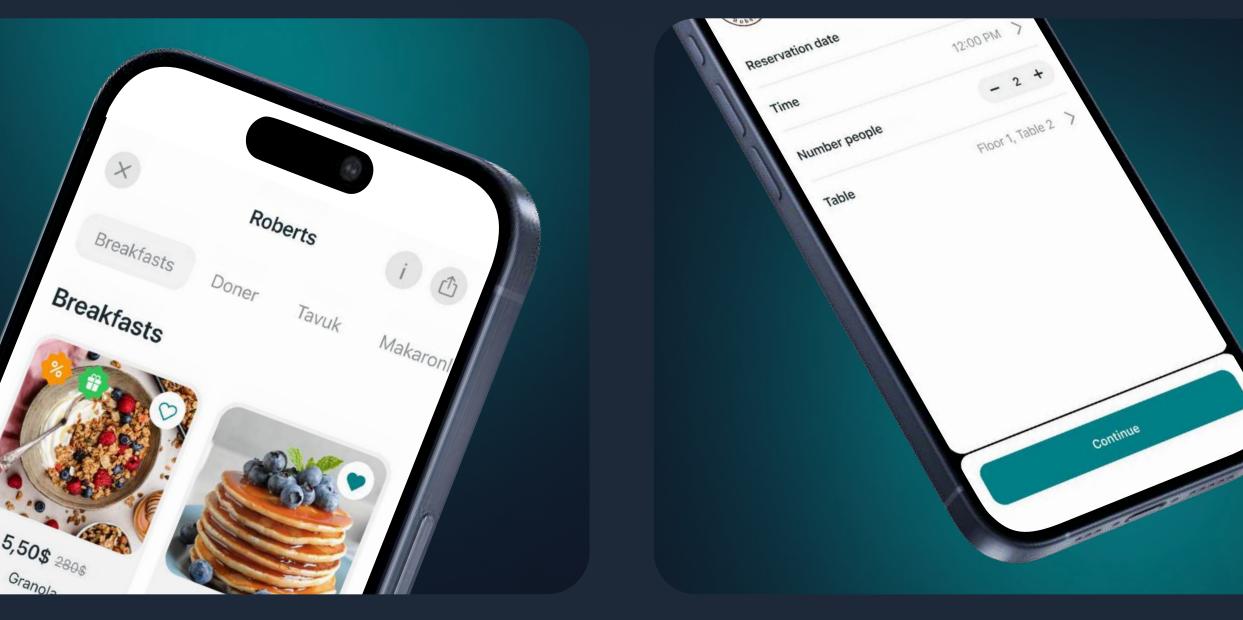

### **ONLINE MENU**

NOSH allows guests to browse, order and pay for dishes through the app, without a waiter, providing convenience and saving time.

We enable restaurants to update menus in real time. This eliminates the need to print new menus for seasonal dishes and prevents situations with stop-list orders.

### **PRE-ORDER AND RESERVATIONS**

Your guests will be able to book a table in advance or make a reservation for a certain time, which will help to avoid unpleasant situations and ensure a stable load of your institution.