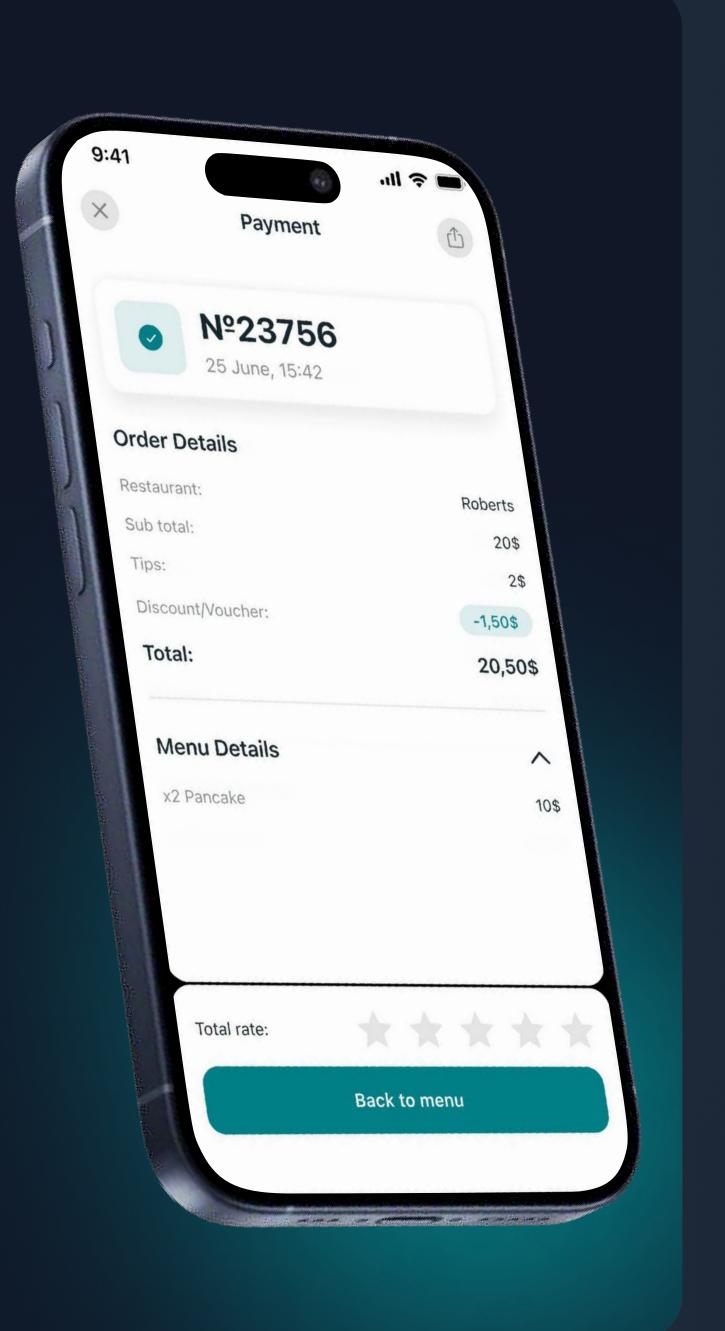

### PAYMENT AND E-TIPS

Integration with payment systems for instant order payment is an important process for any online businesses. It allows guests to make secure and fast in-app payments.

Increase employee loyalty through tips, promotions and bonuses

**Cloud**Payments

04

Our users leave an e- tips