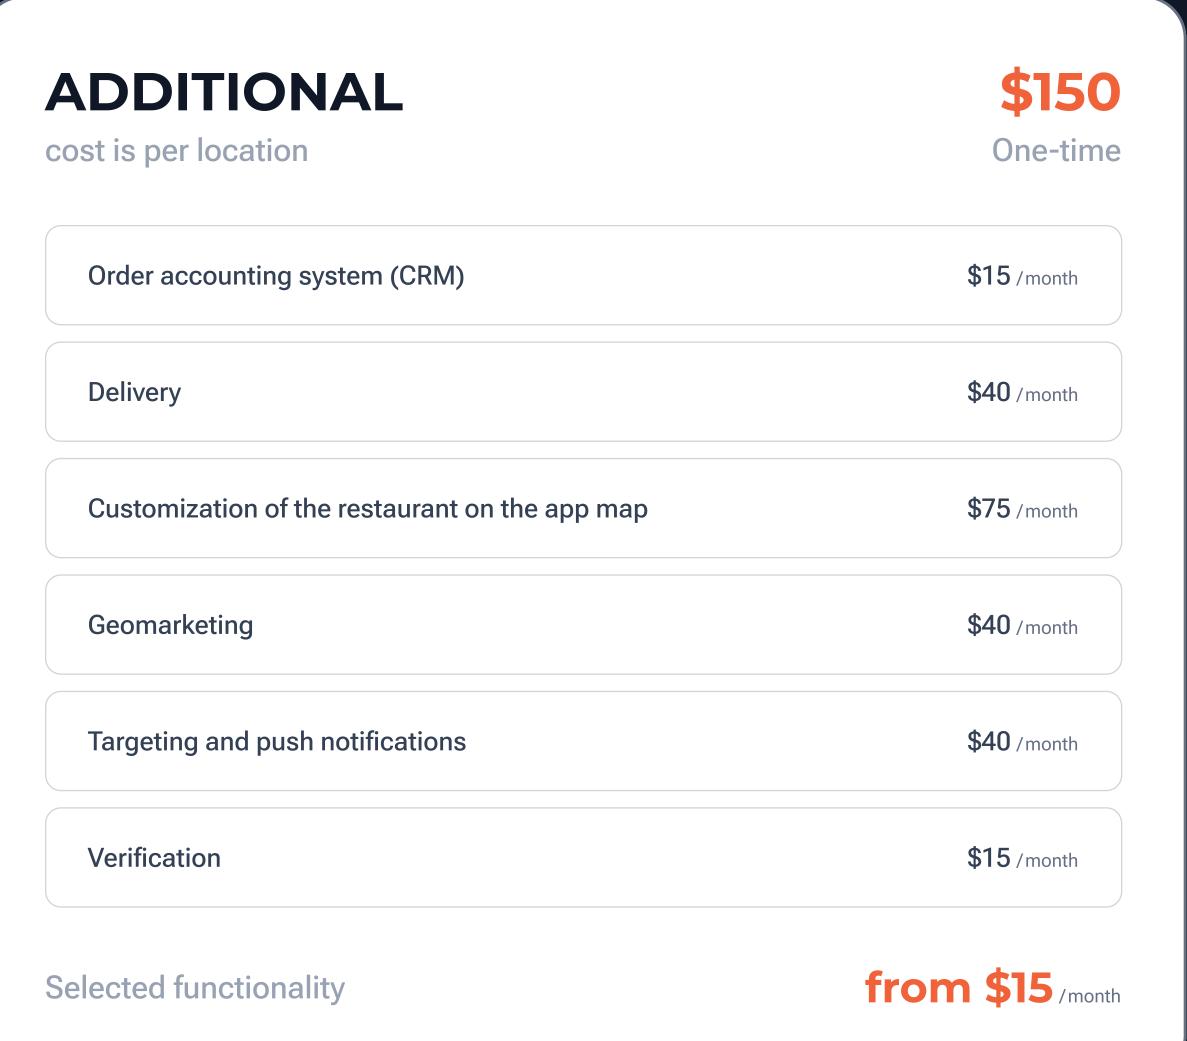

### **ADDITIONAL FUNCTIONALITY**

**01 Order accounting system (CRM)** 

**02** Delivery without commissions

**03** Restaurant customization on the map of the app

**04 Geomarketing** 

**05** Push-notifications

# **ADDITIONAL FUNCTIONS**

### 01 ORDER ACCOUNTING SYSTEM (CRM)

### 02 DELIVERY

04 GEOMARKETING 05 TARGETING

### 03 CUSTOMIZATION

06 VERIFICATION

### DELIVERY

With your own staff of couriers, you can easily accept delivery orders, without commissions and hidden fees.

This allows you to control the quality of delivery and optimize costs, providing the best service for your guests.

### CUSTOMIZATION ON THE APPLICATION MAP

Customizing your restaurant profile on our app's map allows you to stand out from the competition and attract more guests.

- Unique marker on the map
- Brand colors on the restaurant's page
- Banners and covers
- Logos

### GEOMARKETING

A new level of working with the desires of your guests.

We will prompt them to bring their coffee with them when passing by your coffee shop or to have a snack at your place during a long shopping trip in the mall. We will recommend a favorite dish of his friends or a new reading of familiar recipes.

### TARGETING

Looking for users on Instagram or Facebook? It's a needle in a haystack.

On our platform, we only target restaurants. Smart targeting will take your advertising to a whole new level.

### **VERIFICATION OF THE RESTAURANT**

Only verified restaurants can officially respond to reviews and questions on behalf of the establishment. This is your chance to actively participate in discussions, respond quickly to comments and stand out from the competition.