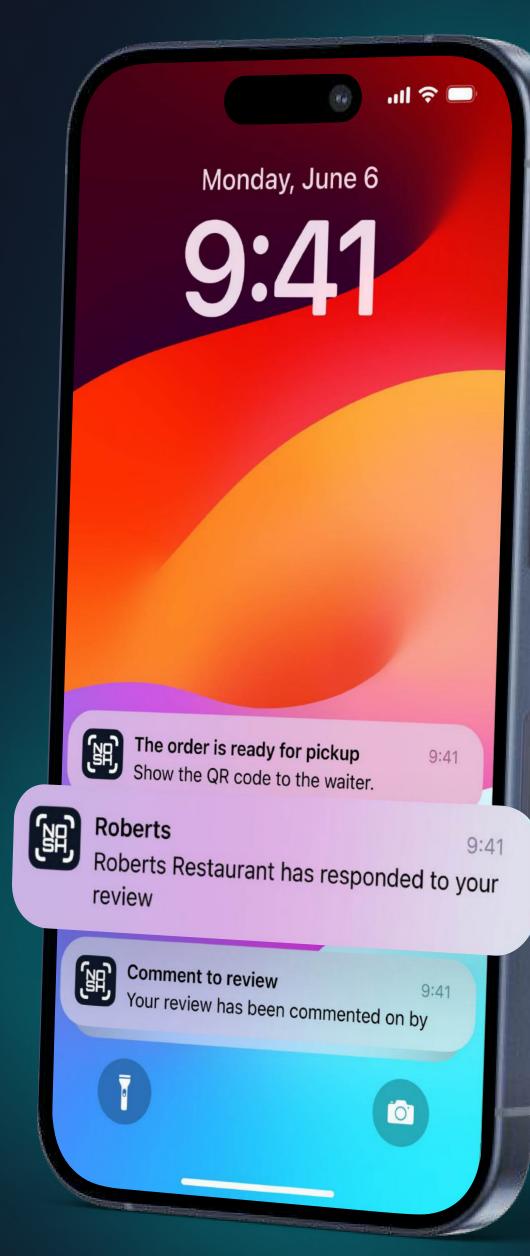

### MATCH?

All reviews and ratings boil down to one thing - solving the guest's question, "Is this a good fit for me?"

"Match?" is the ability to create chat and discussion threads about restaurants or just a place to discuss an evening at your favorite establishment.

Engage with your guests. Start viral trends and be on the top of the popularity charts

### **VERIFICATION OF THE RESTAURANT**

Only verified restaurants can officially respond to reviews and questions on behalf of the establishment. This is your chance to actively participate in discussions, respond quickly to comments and stand out from the competition.