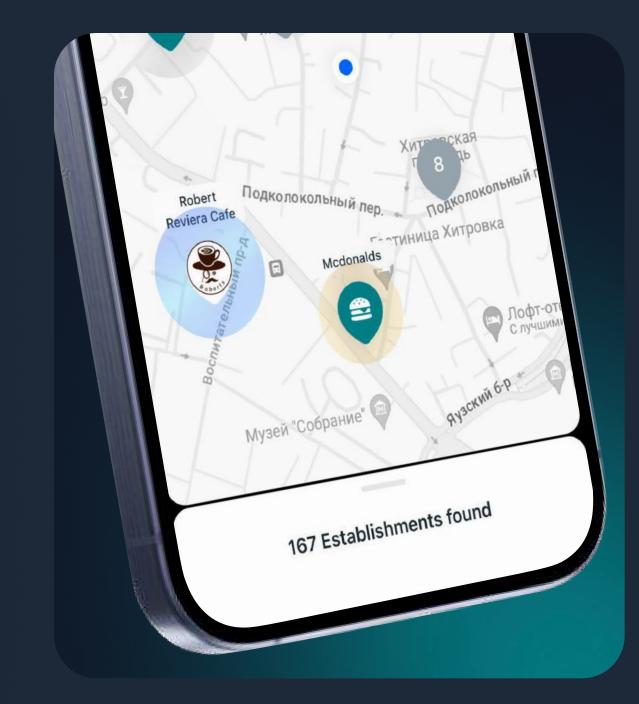

### CUSTOMIZATION ON THE APPLICATION MAP

Customizing your restaurant profile on our app's map allows you to stand out from the competition and attract more guests.

- Unique marker on the map
- Brand colors on the restaurant's page
- Banners and covers
- Logos

### GEOMARKETING

A new level of working with the desires of your guests.

We will prompt them to bring their coffee with them when passing by your coffee shop or to have a snack at your place during a long shopping trip in the mall. We will recommend a favorite dish of his friends or a new reading of familiar recipes.