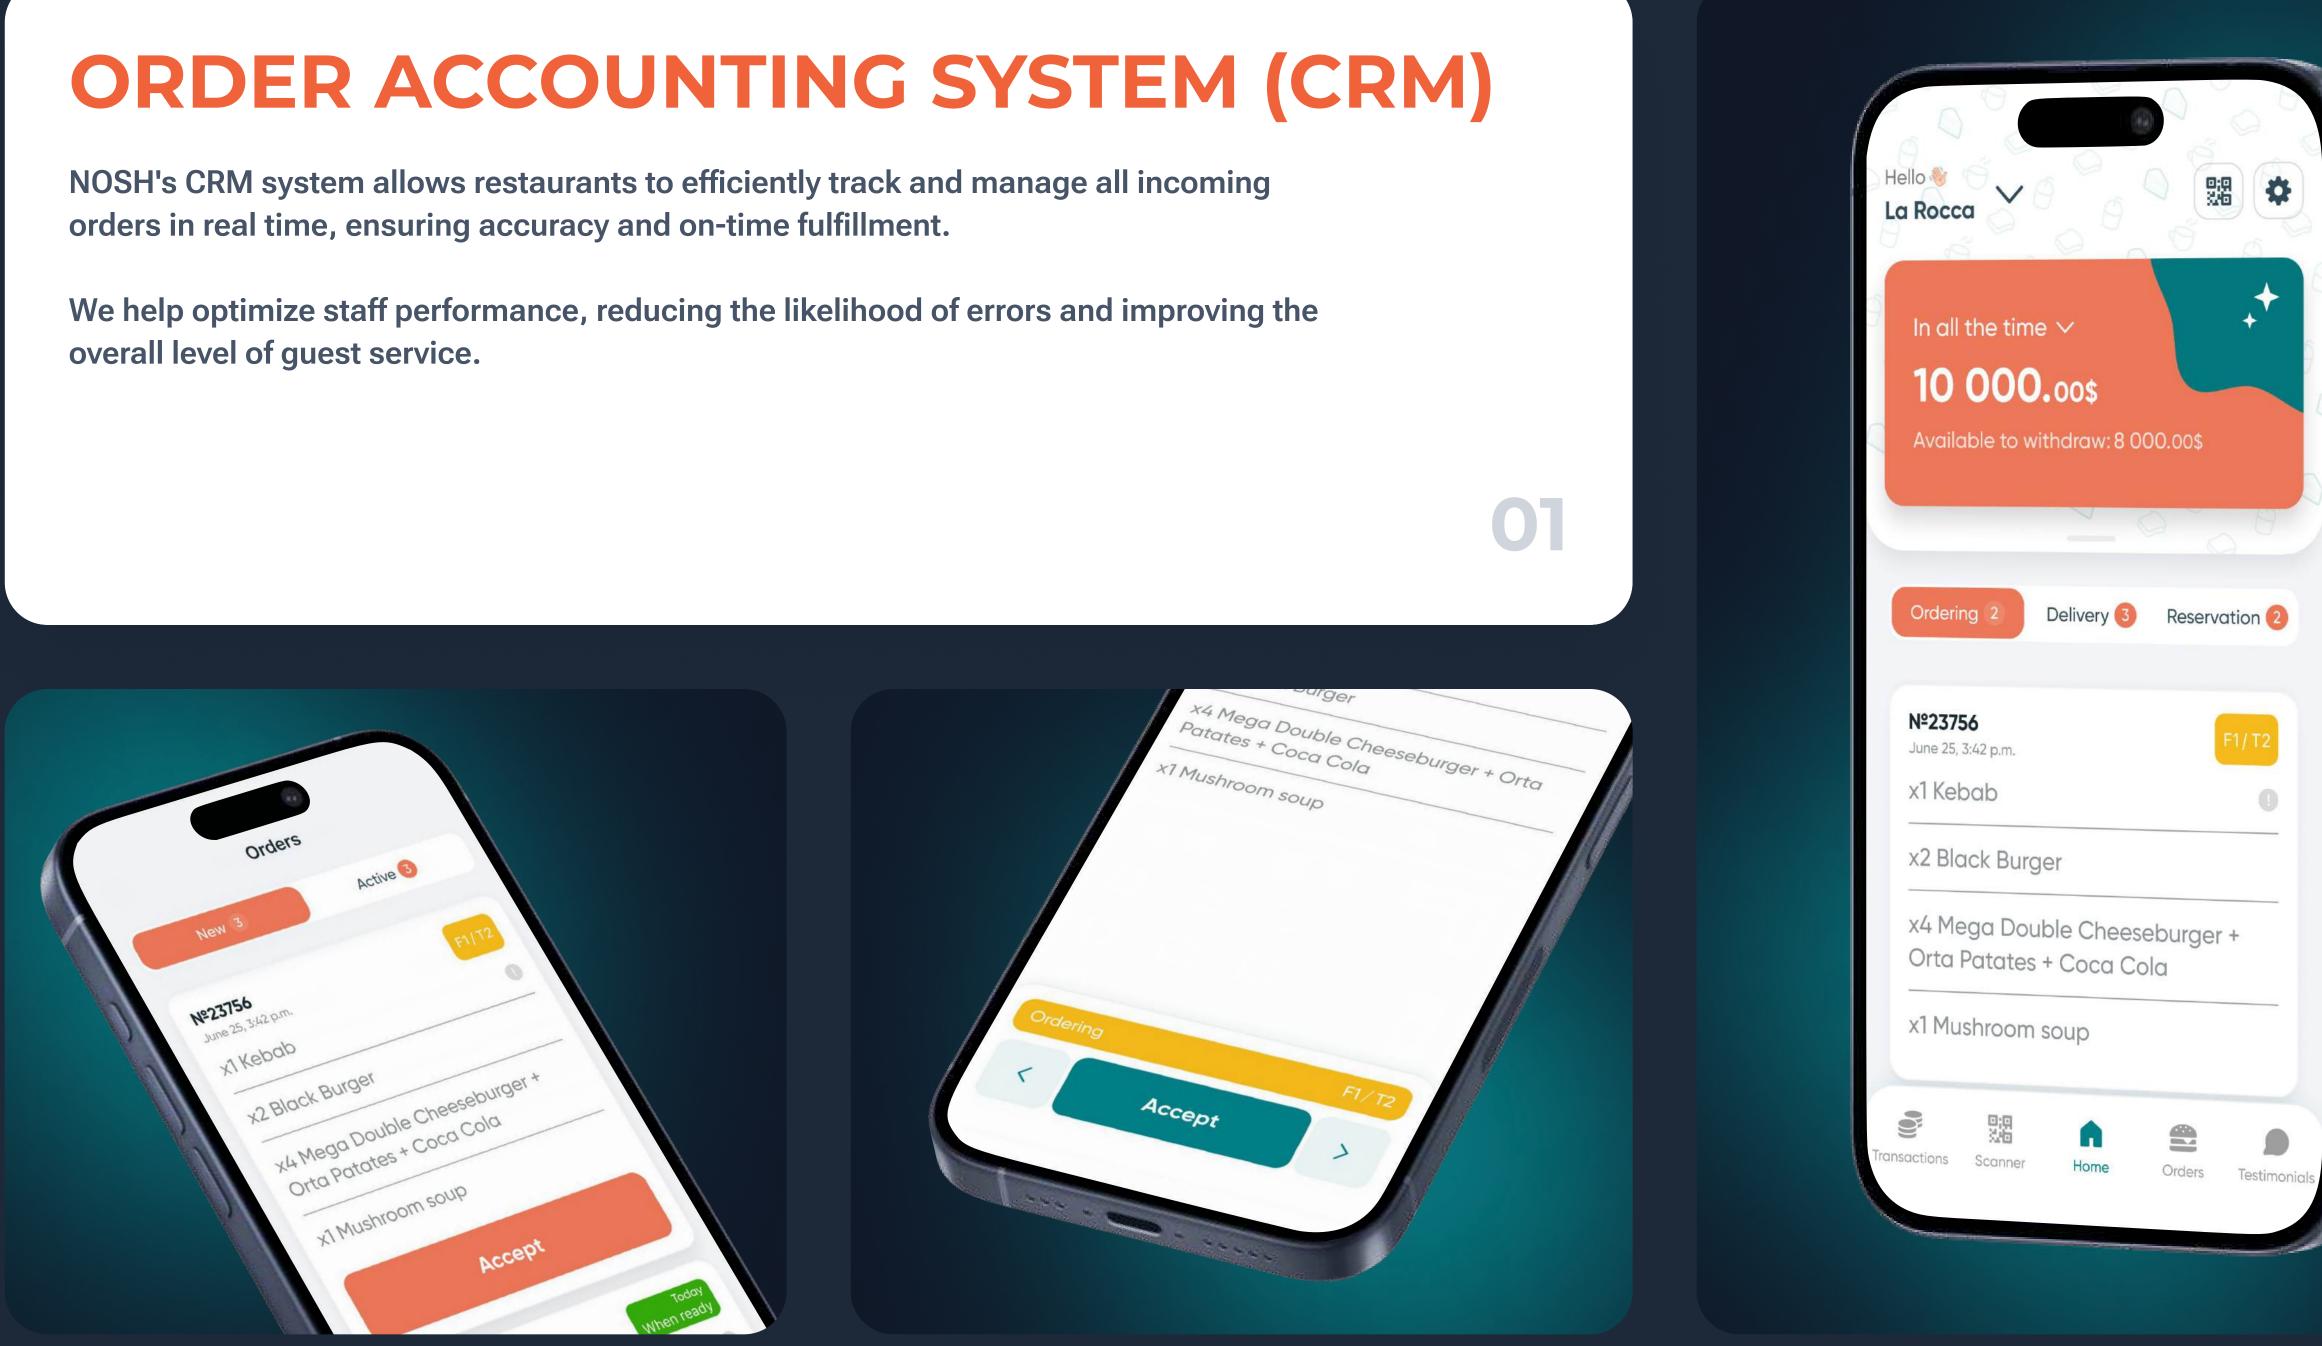

d nice. She helped with her service to make the evening good!



♥ 958



Victoria · 2 days ago

According to, it's delicious there! Been there several times and always had everything at its best

♥ 426 ) 53

∩ 765

() 564



Stanislav · 1 day ago

Anna, I totally agree with you! Really D nice place with great service

♥ 765





### PAYMENT AND E-TIPS

Integration with payment systems for instant order payment is an important process for any online businesses. It allows guests to make secure and fast in-app payments.

Increase employee loyalty through tips, promotions and bonuses

**Cloud**Payments



04

Our users leave an e- tips





# **ADDITIONAL FUNCTIONS**

### 01 ORDER ACCOUNTING SYSTEM (CRM)

### 02 DELIVERY

04 GEOMARKETING 05 TARGETING

### 03 CUSTOMIZATION

06 VERIFICATION







### DELIVERY

With your own staff of couriers, you can easily accept delivery orders, without commissions and hidden fees.

This allows you to control the quality of delivery and optimize costs, providing the best service for your guests.



### CUSTOMIZATION ON THE APPLICATION MAP

Customizing your restaurant profile on our app's map allows you to stand out from the competition and attract more guests.

- Unique marker on the map
- Brand colors on the restaurant's page
- Banners and covers
- Logos







### GEOMARKETING

A new level of working with the desires of your guests.

We will prompt them to bring their coffee with them when passing by your coffee shop or to have a snack at your place during a long shopping trip in the mall. We will recommend a favorite dish of his friends or