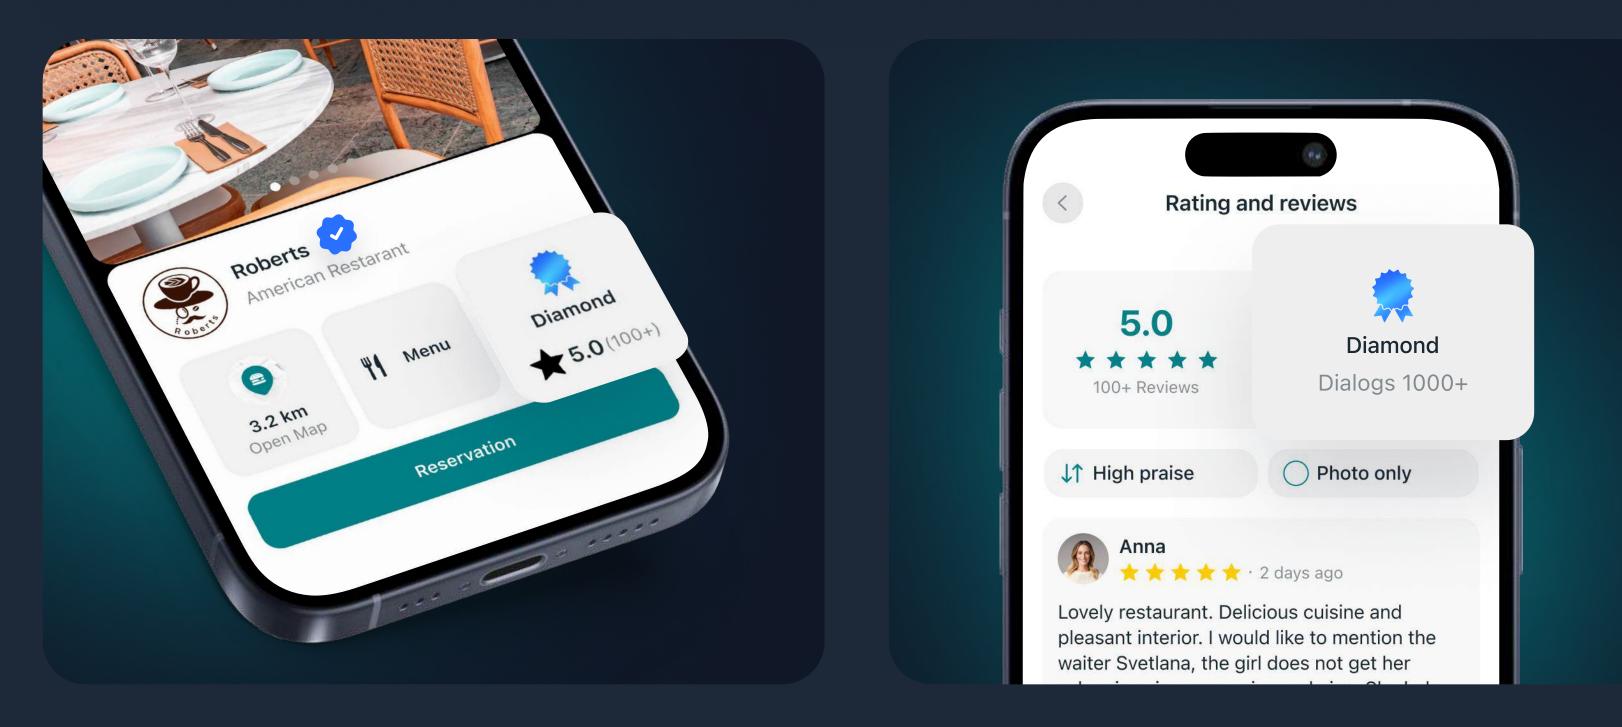

### MATCH?

All reviews and ratings boil down to one thing - solving the guest's question, "Is this a good fit for me?"

"Match?" is the ability to create chat and discussion threads about restaurants or just a place to discuss an evening at your favorite establishment.

### 03

< Reviews

🛨 🛨 🛧 · 2 days ago

Lovely restaurant. Delicious cuisine and pleasant interior. I would like to mention the waiter Svetlana, the girl does not get her salary in vain, responsive and nice. She helped with her service to make the evening good!

### **VERIFICATION OF THE RESTAURANT**

Only verified restaurants can officially respond to reviews and questions on behalf of the establishment. This is your chance to actively participate in discussions, respond quickly to comments and stand out from the competition.