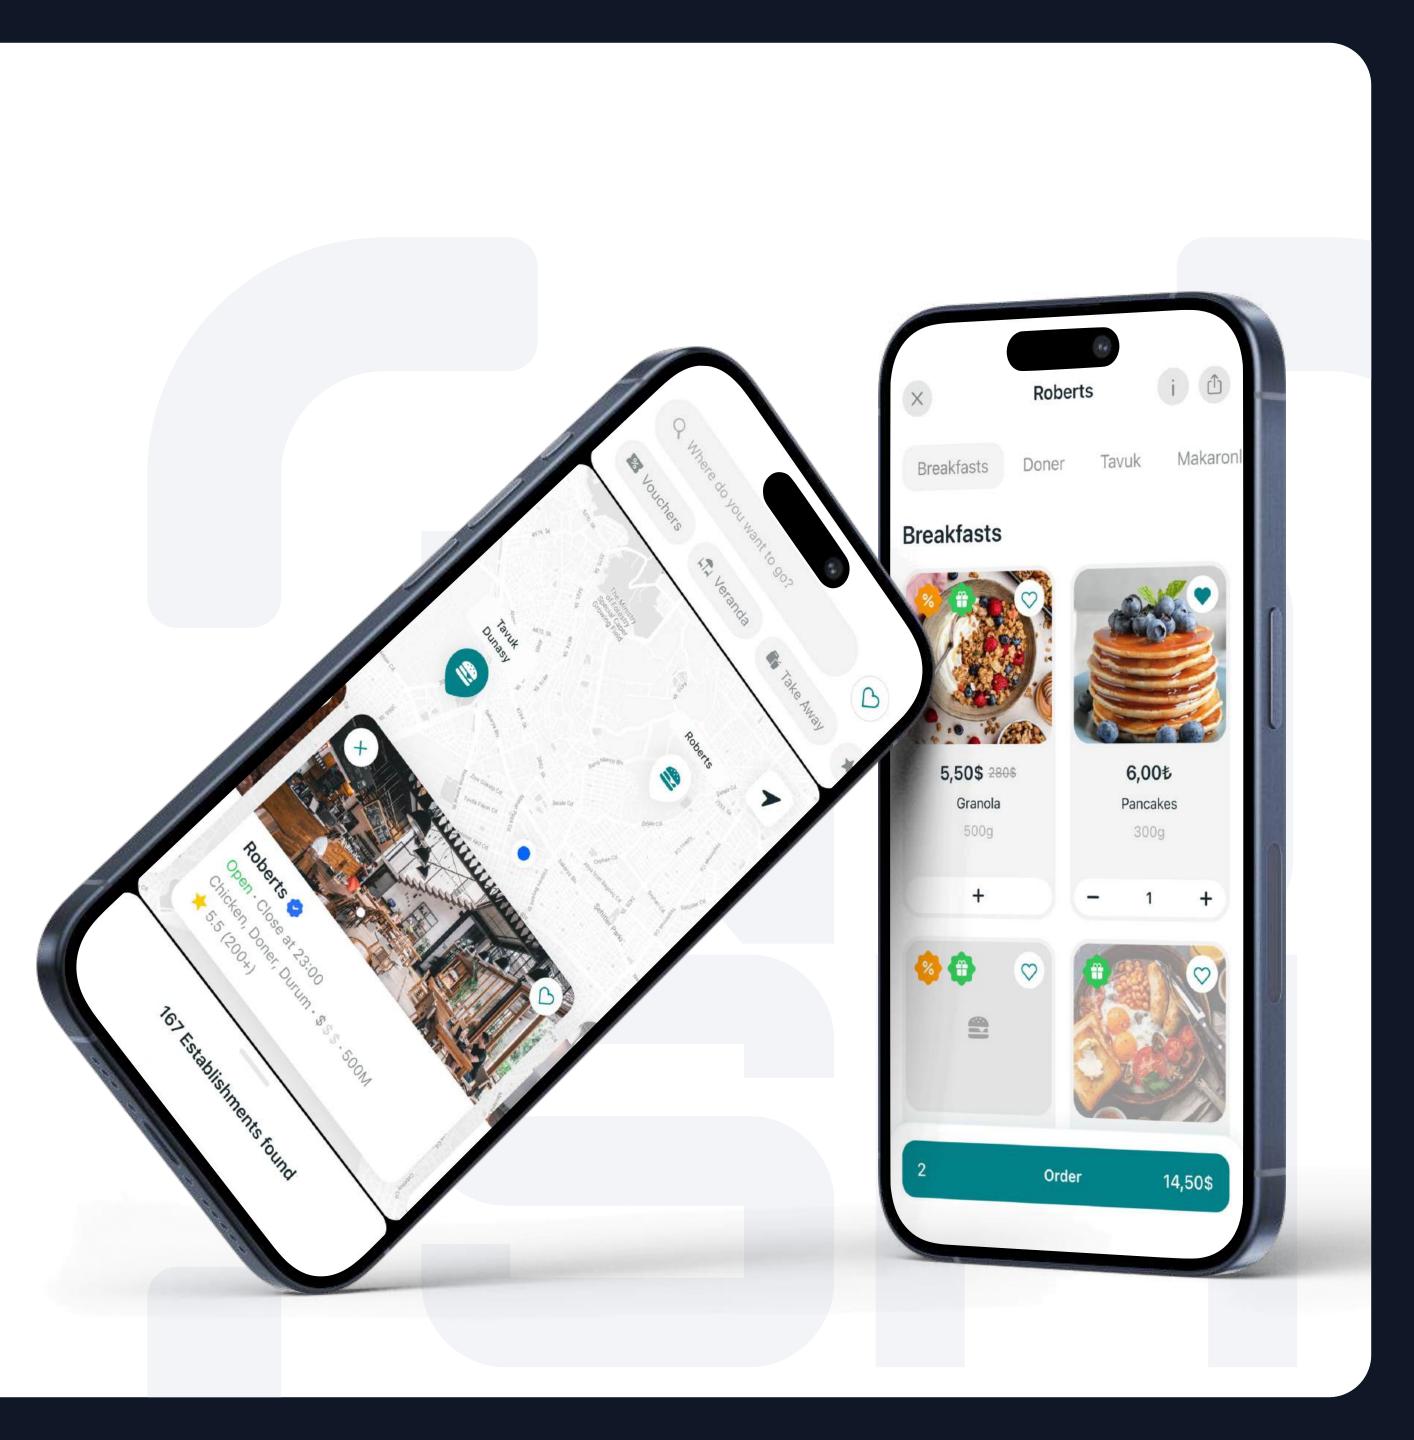

### **ONLINE MENU**

NOSH allows guests to browse, order and pay for dishes through the app, without a waiter, providing convenience and saving time.

We enable restaurants to update menus in real time. This eliminates the need to print new menus for seasonal dishes and prevents situations with stop-list orders.

### **PRE-ORDER AND RESERVATIONS**

Your guests will be able to book a table in advance or make a reservation for a certain time, which will help to avoid unpleasant situations and ensure a stable load of your institution.

+20% Increase in average check

# up to

Helping to reduce the **100%** Helping to reduce the cost of printed menus

| Preorder info             |   |
|---------------------------|---|
| Pancakes - 1 +            |   |
| oly a voucher             | ſ |
| nfo 🖉 Edit                |   |
| 12.12.2024                |   |
| 12:00                     |   |
| number: 2                 |   |
| Floor 1, Table 2          |   |
| Taras                     |   |
| mber: +380 (66) 651 40 52 |   |
|                           |   |
|                           |   |
| 10,00\$                   |   |
| -1,50\$                   |   |
| 8,50\$                    |   |
| Request                   |   |
|                           |   |