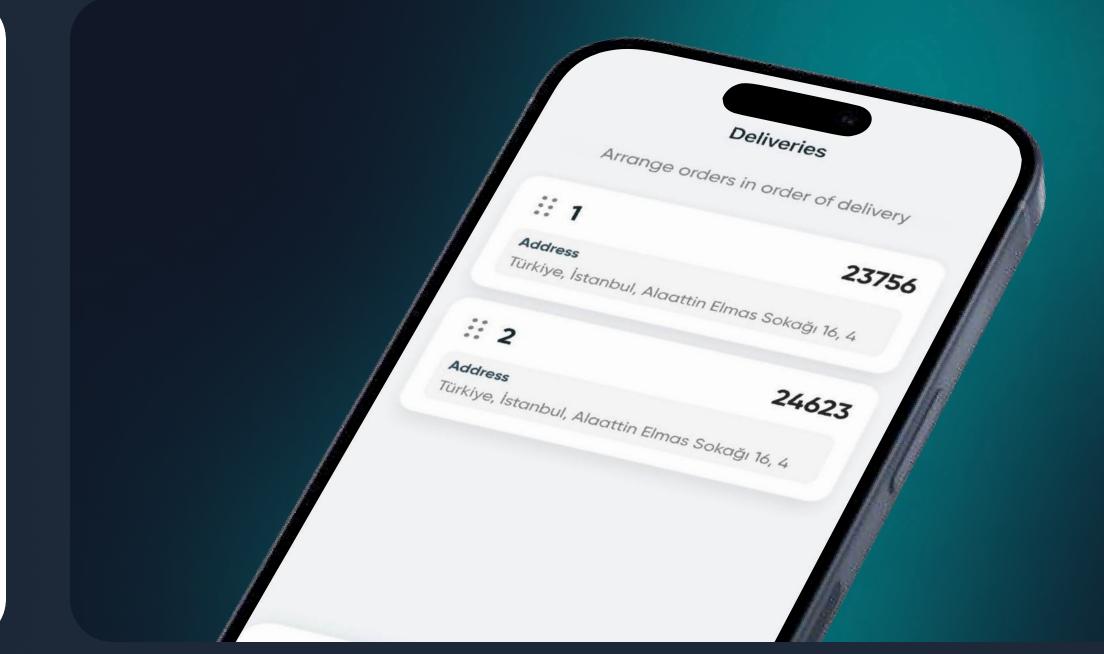

### **PRE-ORDER AND RESERVATIONS**

Your guests will be able to book a table in advance or make a reservation for a certain time, which will help to avoid unpleasant situations and ensure a stable load of your institution.