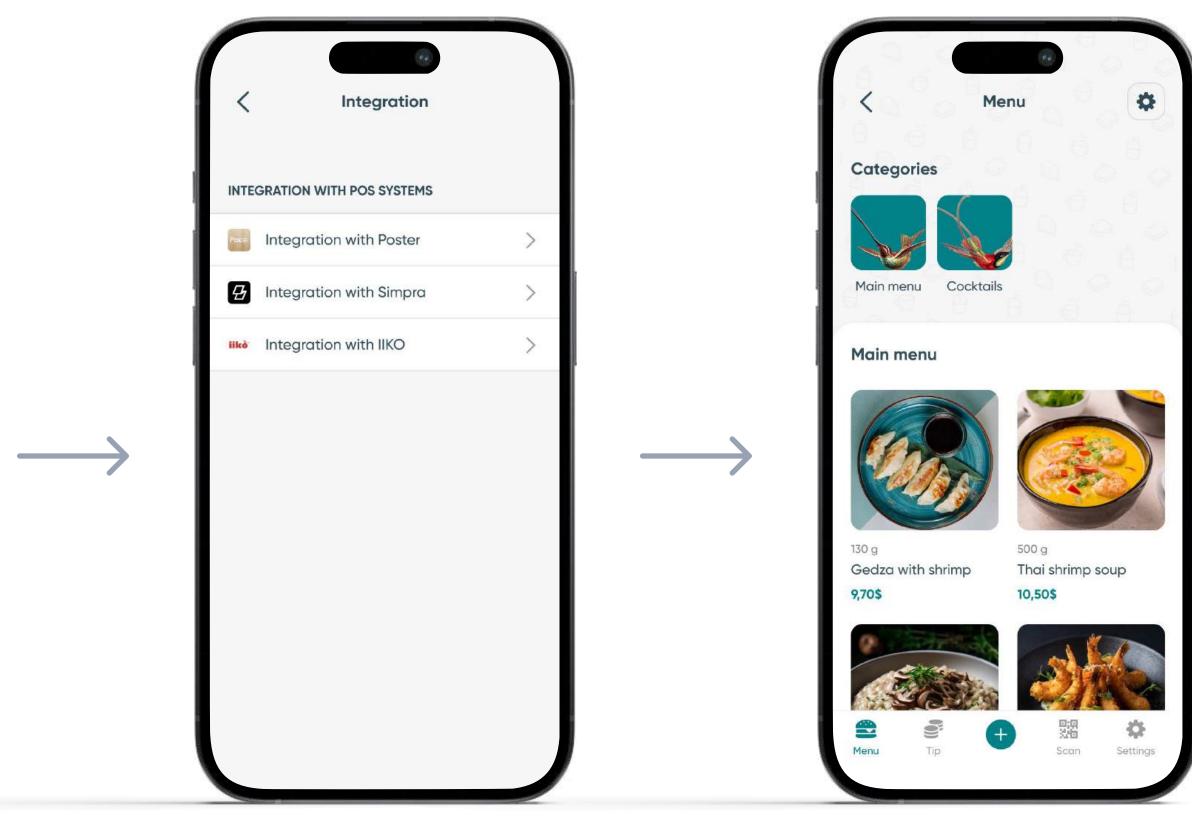

### Rapid integration

liko/R-keeper/Simpra

Add menu if not in the order entry system

### **ONLINE MENU**

NOSH allows guests to browse, order and pay for dishes through the app, without a waiter, providing convenience and saving time.

We enable restaurants to update menus in real time. This eliminates the need to print new menus for seasonal dishes and prevents situations with stop-list orders.