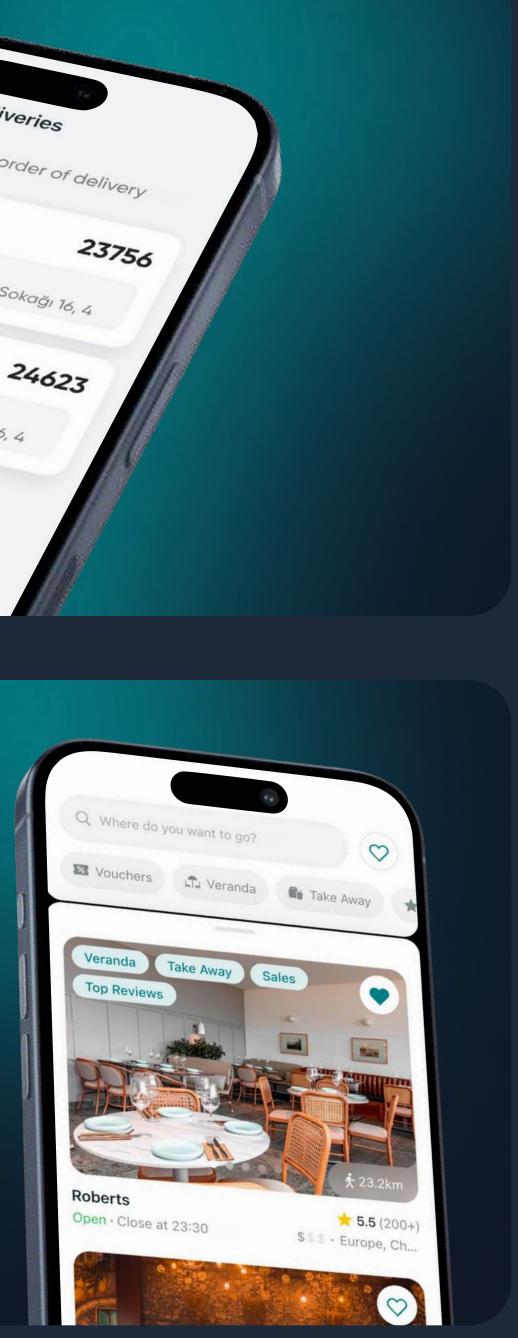

### MATCH?

All reviews and ratings boil down to one thing - solving the guest's question, "Is this a good fit for me?"

"Match?" is the ability to create chat and discussion threads about restaurants or just a place to discuss an evening at your favorite establishment.

Engage with your guests. Start viral trends and be on the top of the popularity charts