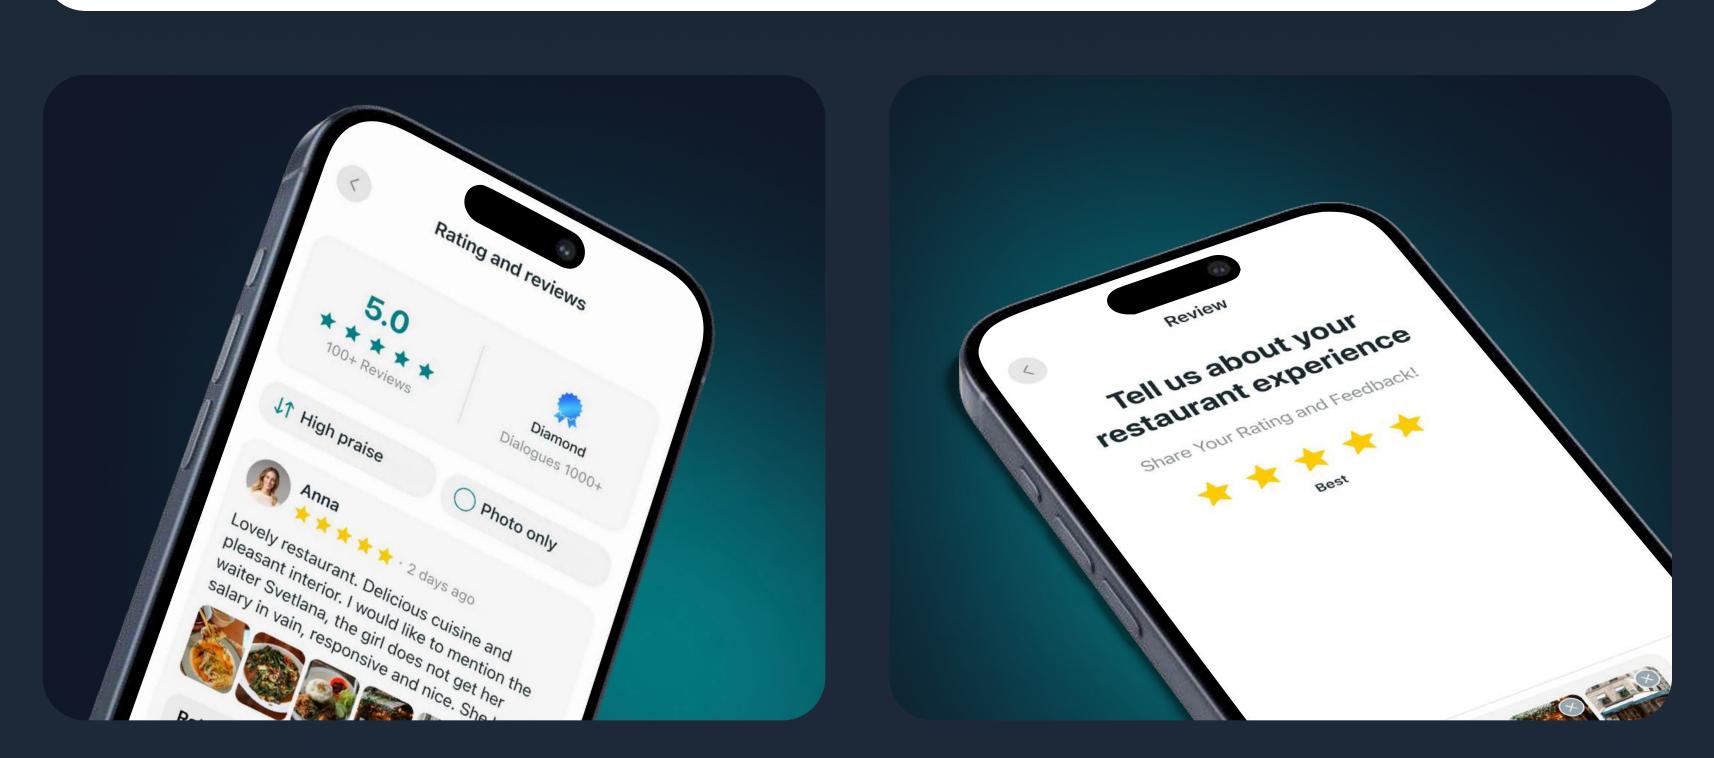

### MATCH?

All reviews and ratings boil down to one thing - solving the guest's question, "Is this a good fit for me?"

"Match?" is the ability to create chat and discussion threads about restaurants or just a place to discuss an evening at your favorite establishment.

Engage with your guests. Start viral trends and be on the top of the popularity charts

### **VERIFICATION OF THE RESTAURANT**

Only verified restaurants can officially respond to reviews and questions on behalf of the establishment. This is your chance to actively participate in discussions, respond quickly to comments and stand out from the competition.