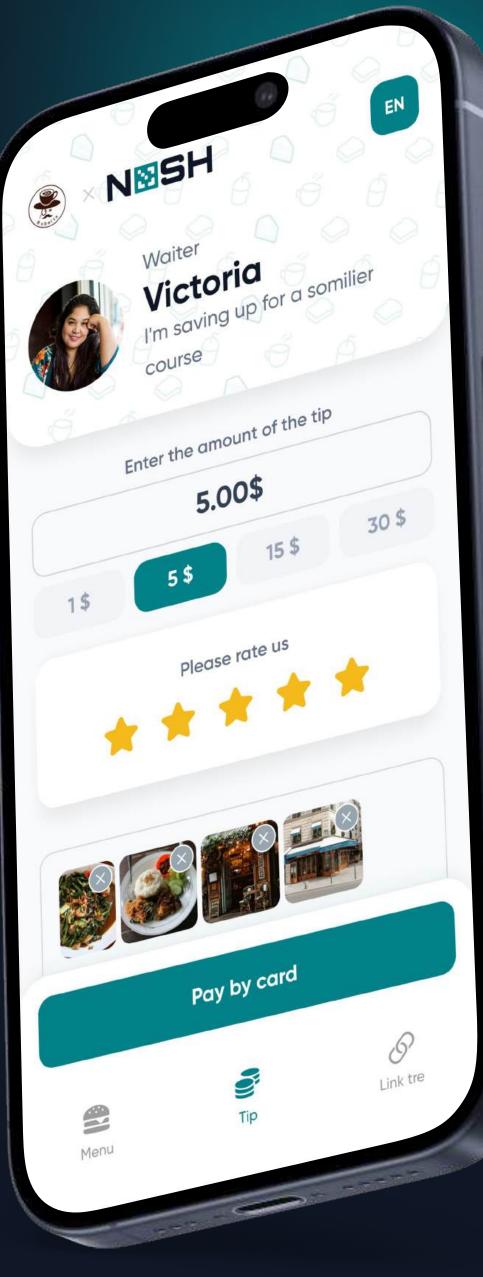

### PAYMENT AND E-TIPS

Integration with payment systems for instant order payment is an important process for any online businesses. It allows guests to make secure and fast in-app payments.

Increase employee loyalty through tips, promotions and bonuses

**Cloud**Payments

04

Our users leave an e- tips