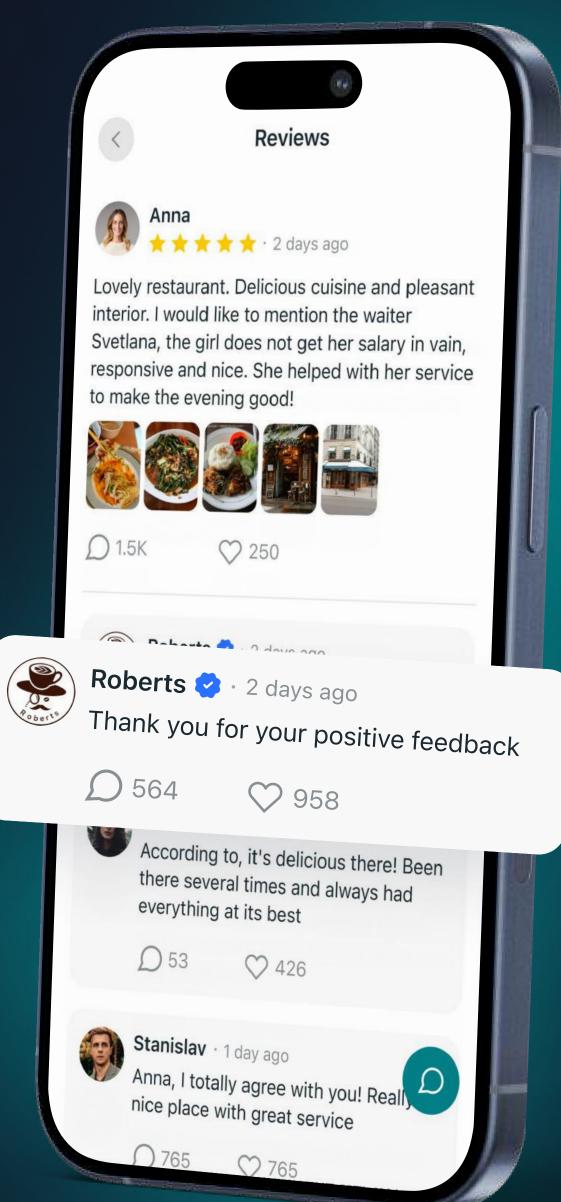

### MATCH?

All reviews and ratings boil down to one thing - solving the guest's question, "Is this a good fit for me?"

"Match?" is the ability to create chat and discussion threads about restaurants or just a place to discuss an evening at your favorite establishment.

Engage with your guests. Start viral trends and be on the top of the popularity charts

### 03

< Reviews

🛨 🛨 🛧 · 2 days ago

Lovely restaurant. Delicious cuisine and pleasant interior. I would like to mention the waiter Svetlana, the girl does not get her salary in vain, responsive and nice. She helped with her service to make the evening good!

♥ 958

Victoria · 2 days ago

According to, it's delicious there! Been there several times and always had everything at its best

♥ 426 ) 53

∩ 765

() 564

Stanislav · 1 day ago

Anna, I totally agree with you! Really D nice place with great service

♥ 765