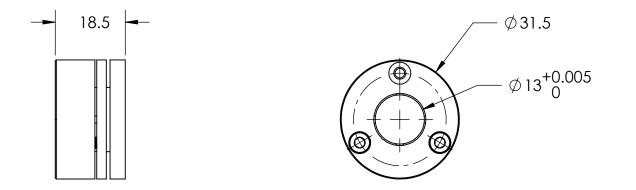

| PROPRIETARY AND CONFIDENTIAL<br>THE INFORMATION CONTAINED IN THIS<br>DRAWING IS THE SOLE PROPERTY OF<br>OAVCO LLC. ANY REPRODUCTION<br>IN PART OR AS A WHOLE<br>WITHOUT THE WRITTEN PERMISSION OF |             |         | UNLESS OTHERWISE SPECIFIED:              |           | NAME | DATE     |             | <b>OAV</b>           |   |              |
|---------------------------------------------------------------------------------------------------------------------------------------------------------------------------------------------------|-------------|---------|------------------------------------------|-----------|------|----------|-------------|----------------------|---|--------------|
|                                                                                                                                                                                                   |             |         | DIMENSIONS ARE IN MILLIMETERS            | DRAWN     |      |          |             |                      |   |              |
|                                                                                                                                                                                                   |             |         | TOLERANCES:<br>FRACTIONAL ±              | CHECKED   |      |          |             |                      |   |              |
|                                                                                                                                                                                                   |             |         | ANGULAR: ± .25°<br>ONE PLACE DECIMAL ±.2 | ENG APPR. |      |          |             |                      |   |              |
|                                                                                                                                                                                                   |             |         | TWO PLACE DECIMAL ±.1                    | MFG APPR. |      |          |             |                      |   | .U           |
|                                                                                                                                                                                                   | -           |         |                                          | Q.A.      |      |          | FACE COLLAR |                      |   |              |
|                                                                                                                                                                                                   |             |         | TOLERANCING PER:                         | COMMENTS: |      |          |             |                      |   |              |
|                                                                                                                                                                                                   |             |         | MATERIAL<br>ALUMINUM/ANODIZED            |           |      | SIZE DWG |             |                      |   |              |
|                                                                                                                                                                                                   | NEXT ASSY   | USED ON | FINISH                                   |           |      |          | A           | C13TB                | 2 |              |
| OAVCO LLC IS PROHIBITED.                                                                                                                                                                          | APPLICATION |         | DO NOT SCALE DRAWING                     |           |      |          | SCALE: 1:1  | SCALE: 1:1 WEIGHT: S |   | Sheet 1 of 1 |
| 5                                                                                                                                                                                                 | 4           |         | 3                                        |           |      | 2        |             | 1                    |   |              |