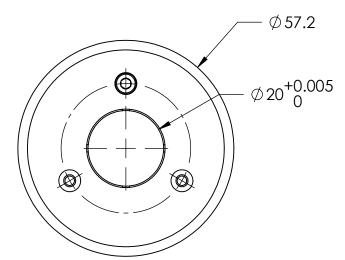

|   |                                                                                                                                                                                    |             |         | UNLESS OTHERWISE SPECIFIED:                                                                                               |           | NAME | DATE |                 | <b>⊘</b> AV |              |     |
|---|------------------------------------------------------------------------------------------------------------------------------------------------------------------------------------|-------------|---------|---------------------------------------------------------------------------------------------------------------------------|-----------|------|------|-----------------|-------------|--------------|-----|
|   |                                                                                                                                                                                    |             |         | TOLERANCES: FRACTIONAL± ANGULAR: ± .25° ONE PLACE DECIMAL ±.2 TWO PLACE DECIMAL ±.1  INTERPRET GEOMETRIC TOLERANCING PER: | DRAWN     |      |      |                 |             |              |     |
|   | PROPRIETARY AND CONFIDENTIAL THE INFORMATION CONTAINED IN THIS DRAWING IS THE SOLE PROPERTY OF OAVCO LLC. ANY REPRODUCTION IN PART OR AS A WHOLE WITHOUT THE WRITTEN PERMISSION OF |             |         |                                                                                                                           | CHECKED   |      |      | TITLE:          |             |              |     |
|   |                                                                                                                                                                                    |             |         |                                                                                                                           | ENG APPR. |      |      | 20MM HIGH SPEEL |             |              | -D  |
|   |                                                                                                                                                                                    |             |         |                                                                                                                           | MFG APPR. |      |      |                 |             |              |     |
|   |                                                                                                                                                                                    |             |         |                                                                                                                           | Q.A.      |      |      | FA              |             |              |     |
|   |                                                                                                                                                                                    |             |         |                                                                                                                           | COMMENTS: |      |      |                 |             |              |     |
|   |                                                                                                                                                                                    |             |         | MATERIAL<br>ALUMINUM/ANODIZED                                                                                             |           |      |      |                 |             |              | REV |
|   |                                                                                                                                                                                    | NEXT ASSY   | USED ON | FINISH                                                                                                                    |           |      |      | A               | C2016       | 32           |     |
|   | OAVCO LLC IS PROHIBITED.                                                                                                                                                           | APPLICATION |         | DO NOT SCALE DRAWING                                                                                                      |           |      |      | SCALE: 1:1      | WEIGHT:     | SHEET 1 OF 1 |     |
| 5 |                                                                                                                                                                                    | 4           |         | 3                                                                                                                         |           |      | 2    |                 | 1           |              |     |