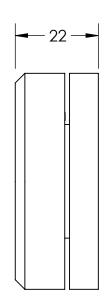

|   |                                                                                                                                                                                    |             |         | UNLESS OTHERWISE SPECIFIED:                                                                                               |           | NAME | DATE |                 | <b>⊘</b> AV |              |     |
|---|------------------------------------------------------------------------------------------------------------------------------------------------------------------------------------|-------------|---------|---------------------------------------------------------------------------------------------------------------------------|-----------|------|------|-----------------|-------------|--------------|-----|
|   |                                                                                                                                                                                    |             |         | TOLERANCES: FRACTIONAL± ANGULAR: ± .25° ONE PLACE DECIMAL ±.2 TWO PLACE DECIMAL ±.1  INTERPRET GEOMETRIC TOLERANCING PER: | DRAWN     |      |      |                 |             |              |     |
|   | PROPRIETARY AND CONFIDENTIAL THE INFORMATION CONTAINED IN THIS DRAWING IS THE SOLE PROPERTY OF OAVCO LLC. ANY REPRODUCTION IN PART OR AS A WHOLE WITHOUT THE WRITTEN PERMISSION OF |             |         |                                                                                                                           | CHECKED   |      |      | TITLE:          |             |              |     |
|   |                                                                                                                                                                                    |             |         |                                                                                                                           | ENG APPR. |      |      | 20MM HIGH SPEEL |             |              | -D  |
|   |                                                                                                                                                                                    |             |         |                                                                                                                           | MFG APPR. |      |      |                 |             |              |     |
|   |                                                                                                                                                                                    |             |         |                                                                                                                           | Q.A.      |      |      | FA              |             |              |     |
|   |                                                                                                                                                                                    |             |         |                                                                                                                           | COMMENTS: |      |      |                 |             |              |     |
|   |                                                                                                                                                                                    |             |         | MATERIAL<br>ALUMINUM/ANODIZED                                                                                             |           |      |      |                 |             |              | REV |
|   |                                                                                                                                                                                    | NEXT ASSY   | USED ON | FINISH                                                                                                                    |           |      |      | A               | C2016       | 32           |     |
|   | OAVCO LLC IS PROHIBITED.                                                                                                                                                           | APPLICATION |         | DO NOT SCALE DRAWING                                                                                                      |           |      |      | SCALE: 1:1      | WEIGHT:     | SHEET 1 OF 1 |     |
| 5 |                                                                                                                                                                                    | 4           |         | 3                                                                                                                         |           |      | 2    |                 | 1           |              |     |