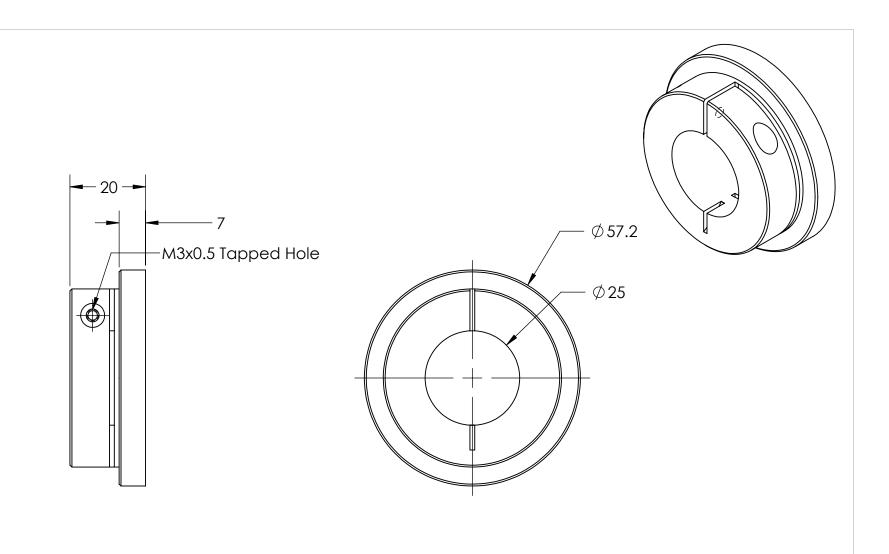

|                                                                                                                                                                                    |             |         | UNLESS OTHERWISE SPECIFIED:        |           | NAME | DATE | <b>OAV</b>      |         |      |              |  |
|------------------------------------------------------------------------------------------------------------------------------------------------------------------------------------|-------------|---------|------------------------------------|-----------|------|------|-----------------|---------|------|--------------|--|
|                                                                                                                                                                                    |             |         | DIMENSIONS ARE IN MILLIMETERS      | DRAWN     |      |      | TITLE:          |         |      |              |  |
| -                                                                                                                                                                                  |             |         | ANGULAR: ± ONE PLACE DECIMAL ±.2   | CHECKED   |      |      |                 |         |      |              |  |
| -                                                                                                                                                                                  |             |         |                                    | ENG APPR. |      |      |                 |         |      | I A D        |  |
|                                                                                                                                                                                    |             |         |                                    | MFG APPR. |      |      | 25MM FACE COLLA |         |      |              |  |
|                                                                                                                                                                                    |             |         | INTERPRET GEOMETRIC                | Q.A.      |      |      |                 |         |      |              |  |
| PROPRIETARY AND CONFIDENTIAL THE INFORMATION CONTAINED IN THIS DRAWING IS THE SOLE PROPERTY OF OAVCO LLC. ANY REPRODUCTION IN PART OR AS A WHOLE WITHOUT THE WRITTEN PERMISSION OF |             |         | TOLERANCING PER:                   | COMMENTS: |      |      |                 |         |      |              |  |
|                                                                                                                                                                                    |             |         | MATERIAL<br>7075 ALUMINUM/ANODIZED |           |      |      | SIZE DWG. NO.   |         |      | REV          |  |
|                                                                                                                                                                                    | NEXT ASSY   | USED ON | FINISH                             |           |      |      | A               | C25TB   | 5    |              |  |
| OAVCO LLC IS PROHIBITED.                                                                                                                                                           | APPLICATION |         | DO NOT SCALE DRAWING               |           |      |      | SCALE: 1:1      | WEIGHT: | SHEE | SHEET 1 OF 1 |  |
| 5                                                                                                                                                                                  | /           | 1       | 3                                  |           |      | 2    |                 |         | 1    |              |  |