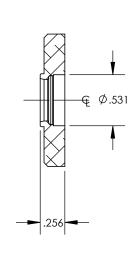

SECTION A-A

|                                                                                                                                                                                                             |             | UNLESS OTHERWISE SPEC |                                         |           | NAME | DATE     |             | <b>©</b> AV           |   |        |
|-------------------------------------------------------------------------------------------------------------------------------------------------------------------------------------------------------------|-------------|-----------------------|-----------------------------------------|-----------|------|----------|-------------|-----------------------|---|--------|
|                                                                                                                                                                                                             |             |                       | DIMENSIONS ARE IN INCHES                | DRAWN     | JS   | 09/23/20 | C/AV        |                       |   |        |
|                                                                                                                                                                                                             |             |                       | TOLERANCES: FRACTIONAL±                 | CHECKED   |      |          | 13X21 basic |                       |   |        |
|                                                                                                                                                                                                             |             |                       | ANGULAR: ± 1/4° TWO PLACE DECIMAL ±.01  | ENG APPR. |      |          |             |                       |   | 2      |
|                                                                                                                                                                                                             |             |                       | THREE PLACE DECIMAL ±.005               | MFG APPR. |      |          |             |                       |   |        |
|                                                                                                                                                                                                             | _           |                       | INTERPRET GEOMETRIC<br>TOLERANCING PER: | Q.A.      |      |          |             |                       |   |        |
| PROPRIETARY AND CONFIDENTIAL THE INFORMATION CONTAINED IN THIS DRAWING IS THE SOLE PROPERTY OF OAVCO LLC. ANY REPRODUCTION IN PART OR AS A WHOLE WITHOUT THE WRITTEN PERMISSION OF OAVCO LLC IS PROHIBITED. |             |                       |                                         | COMMENTS: |      |          |             |                       |   |        |
|                                                                                                                                                                                                             |             |                       | MATERIAL SEE NOTES                      |           |      |          |             | WG. NO. REV           |   |        |
|                                                                                                                                                                                                             | NEXT ASSY   | USED ON               | FINISH SEE NOTES                        |           |      |          | A           | OAVBR13R21            |   | ΑI     |
|                                                                                                                                                                                                             | APPLICATION |                       | DO NOT SCALE DRAWING                    | 1         |      |          | SCALE: 1:1  | ALE: 1:1 WEIGHT: SHEE |   | 1 OF 1 |
| _                                                                                                                                                                                                           | 1           |                       | 2                                       |           |      | 2        |             |                       | 1 |        |