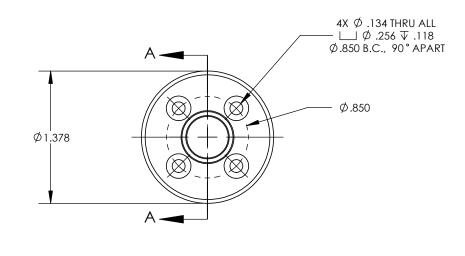

SECTION A-A

|                                                                                                                                                                                                             |             | UNLESS OTHERWISE SPEC |                                         |           | NAME | DATE     |             | <b>©</b> AV           |   |        |
|-------------------------------------------------------------------------------------------------------------------------------------------------------------------------------------------------------------|-------------|-----------------------|-----------------------------------------|-----------|------|----------|-------------|-----------------------|---|--------|
|                                                                                                                                                                                                             |             |                       | DIMENSIONS ARE IN INCHES                | DRAWN     | JS   | 09/23/20 | C/AV        |                       |   |        |
|                                                                                                                                                                                                             |             |                       | TOLERANCES: FRACTIONAL±                 | CHECKED   |      |          | 13X21 basic |                       |   |        |
|                                                                                                                                                                                                             |             |                       | ANGULAR: ± 1/4° TWO PLACE DECIMAL ±.01  | ENG APPR. |      |          |             |                       |   | 2      |
|                                                                                                                                                                                                             |             |                       | THREE PLACE DECIMAL ±.005               | MFG APPR. |      |          |             |                       |   |        |
|                                                                                                                                                                                                             | _           |                       | INTERPRET GEOMETRIC<br>TOLERANCING PER: | Q.A.      |      |          |             |                       |   |        |
| PROPRIETARY AND CONFIDENTIAL THE INFORMATION CONTAINED IN THIS DRAWING IS THE SOLE PROPERTY OF OAVCO LLC. ANY REPRODUCTION IN PART OR AS A WHOLE WITHOUT THE WRITTEN PERMISSION OF OAVCO LLC IS PROHIBITED. |             |                       |                                         | COMMENTS: |      |          |             |                       |   |        |
|                                                                                                                                                                                                             |             |                       | MATERIAL SEE NOTES                      |           |      |          |             | WG. NO. REV           |   |        |
|                                                                                                                                                                                                             | NEXT ASSY   | USED ON               | FINISH SEE NOTES                        |           |      |          | A           | OAVBR13R21            |   | ΑI     |
|                                                                                                                                                                                                             | APPLICATION |                       | DO NOT SCALE DRAWING                    | 1         |      |          | SCALE: 1:1  | ALE: 1:1 WEIGHT: SHEE |   | 1 OF 1 |
| _                                                                                                                                                                                                           | 1           |                       | 2                                       |           |      | 2        |             |                       | 1 |        |