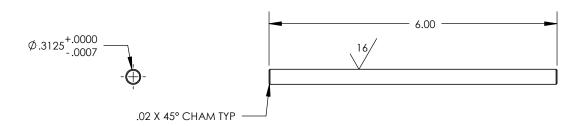

NOTES
1) MATERIAL MUST BE 316, 304 OR 304L STAINLESS STEEL PER AMS 5639 OR QQ-S-763.
2) 63 SF ALL OVER UNLESS OTHERWISE SPECIFIED
3) MUST HAVE STRAIGHTNESS OF .002" PER FOOT MAX

| _                                                                                                                                                                                                 |             |         |                                                                                                      |           |      |         |                                |
|---------------------------------------------------------------------------------------------------------------------------------------------------------------------------------------------------|-------------|---------|------------------------------------------------------------------------------------------------------|-----------|------|---------|--------------------------------|
|                                                                                                                                                                                                   |             |         | DIMENSIONS ARE IN INCHES                                                                             |           | NAME | DATE    | 200                            |
|                                                                                                                                                                                                   |             |         | _ FRACTIONAL: ANGULAR: ±1/4° ONE PLACE DECIMAL ±.01 TWO PLACE DECIMAL ±.01 THREE PLACE DECIMAL ±.005 | DRAWN     | JS   | 12/1/22 | ©AV.                           |
| PROPRIETARY AND CONFIDENTIAL THE INFORMATION CONTAINED IN THIS DRAWING IS THE SOLE PROPERTY OF OAVCO. ANY REPRODUCTION IN PART OR AS A WHOLEWITHOUT THE WRITTEN PERMISSION OFOAVCO IS PROHIBITED. |             |         |                                                                                                      | CHECKED   |      |         | .3125 INC SHAFT                |
|                                                                                                                                                                                                   |             |         |                                                                                                      | ENG APPR. |      |         |                                |
|                                                                                                                                                                                                   |             |         |                                                                                                      | MFG APPR. |      |         |                                |
|                                                                                                                                                                                                   |             |         |                                                                                                      | Q.A.      |      |         |                                |
|                                                                                                                                                                                                   |             |         | SEE NOTES                                                                                            | COMMENTS: |      |         |                                |
|                                                                                                                                                                                                   | NEXT ASSY   | USED ON | FINISH SEE NOTES                                                                                     |           |      |         | SIZE DWG. NO. OAVO312SHAFT     |
|                                                                                                                                                                                                   | APPLICATION |         | DO NOT SCALE DRAWING                                                                                 |           |      |         | SCALE:1:2 WEIGHT: SHEET 1 OF 1 |