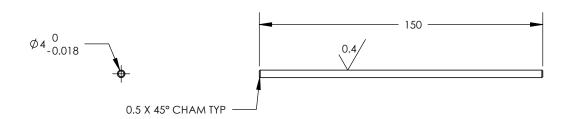

NOTES
1) MATERIAL MUST BE 316, 304 OR 304L STAINLESS STEEL PER AMS 5639 OR QQ-S-763.
2) 1.6 SF ALL OVER UNLESS OTHERWISE SPECIFIED
3) MUST HAVE STRAIGHTNESS OF .03MM PER 300MM MAX

|                                                                                                                                                                                                    |             |         | DIMENSIONS ARE IN MILLIMETERS                              |           | NAME | DATE    | 2004                           |
|----------------------------------------------------------------------------------------------------------------------------------------------------------------------------------------------------|-------------|---------|------------------------------------------------------------|-----------|------|---------|--------------------------------|
|                                                                                                                                                                                                    |             |         | TOLERANCES:<br>FRACTIONAL:                                 | DRAWN     | JS   | 12/1/22 | ©AV.                           |
| PROPRIETARY AND CONFIDENTIAL THE INFORMATION CONTAINED IN THIS DRAWING IS THE SOLE PROPERTY OF OAVCO . ANY REPRODUCTION IN PART OR AS A WHOLEWITHOUT THE WRITTEN PERMISSION OFOAVCO IS PROHIBITED. |             |         | ANGULAR: ±1/4° ONE PLACE DECIMAL ±.2 TWO PLACE DECIMAL ±.1 | CHECKED   |      |         | 4MM SHAFT                      |
|                                                                                                                                                                                                    |             |         |                                                            | ENG APPR. |      |         |                                |
|                                                                                                                                                                                                    |             |         |                                                            | MFG APPR. |      |         |                                |
|                                                                                                                                                                                                    |             |         |                                                            | Q.A.      |      |         |                                |
|                                                                                                                                                                                                    |             |         | SEE NOTES                                                  | COMMENTS: |      |         |                                |
|                                                                                                                                                                                                    | NEXT ASSY   | USED ON | FINISH SEE NOTES                                           |           |      |         | SIZE DWG. NO. OAVO4MMSHAFT     |
|                                                                                                                                                                                                    | APPLICATION |         | DO NOT SCALE DRAWING                                       |           |      |         | SCALE:1:2 WEIGHT: SHEET 1 OF 1 |