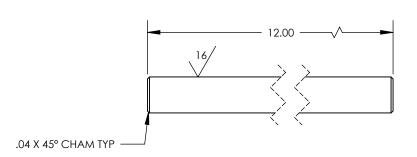

|                  |                    |         | DIMENSIONS ARE IN INCHES TOLERANCES: FRACTIONAL: ANGULAR: ±1/4° ONE PLACE DECIMAL ±.01 TWO PLACE DECIMAL ±.01 THREE PLACE DECIMAL ±.005  MATERIAL SEE NOTES |           | NAME | DATE   |                   | <b>OAV</b>  |              |  |  |
|------------------|--------------------|---------|-------------------------------------------------------------------------------------------------------------------------------------------------------------|-----------|------|--------|-------------------|-------------|--------------|--|--|
|                  |                    |         |                                                                                                                                                             | DRAWN     | JT   | 8/5/13 |                   | atr boaring |              |  |  |
|                  |                    |         |                                                                                                                                                             | CHECKED   |      |        | 75 INIC CLIAFT    |             |              |  |  |
|                  |                    |         |                                                                                                                                                             | ENG APPR. |      |        |                   |             |              |  |  |
| ۱L               |                    |         |                                                                                                                                                             | MFG APPR. |      |        | .75 INC SHAFT     |             |              |  |  |
| ART<br>EN<br>ED. |                    |         |                                                                                                                                                             | Q.A.      |      |        |                   |             |              |  |  |
|                  |                    |         |                                                                                                                                                             | COMMENTS: |      |        |                   |             |              |  |  |
|                  | NEXT ASSY          | USED ON | FINISH SEE NOTES                                                                                                                                            |           |      |        |                   |             |              |  |  |
|                  | INEXT ASST USED ON |         |                                                                                                                                                             |           |      |        | OAV0750SHAFT REV. |             |              |  |  |
|                  | APPLICATION        |         | DO NOT SCALE DRAWING                                                                                                                                        |           |      |        | SCALE:1:2         |             | SHEET 1 OF 1 |  |  |