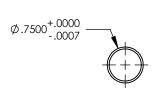

|                  |                    |         | DIMENSIONS ARE IN INCHES TOLERANCES: FRACTIONAL: ANGULAR: ±1/4° ONE PLACE DECIMAL ±.01 TWO PLACE DECIMAL ±.01 THREE PLACE DECIMAL ±.005  MATERIAL SEE NOTES |           | NAME | DATE   |                   | <b>OAV</b>  |              |  |  |
|------------------|--------------------|---------|-------------------------------------------------------------------------------------------------------------------------------------------------------------|-----------|------|--------|-------------------|-------------|--------------|--|--|
|                  |                    |         |                                                                                                                                                             | DRAWN     | JT   | 8/5/13 |                   | atr boaring |              |  |  |
|                  |                    |         |                                                                                                                                                             | CHECKED   |      |        | 75 INIC CLIAFT    |             |              |  |  |
|                  |                    |         |                                                                                                                                                             | ENG APPR. |      |        |                   |             |              |  |  |
| ۱L               |                    |         |                                                                                                                                                             | MFG APPR. |      |        | .75 INC SHAFT     |             |              |  |  |
| ART<br>EN<br>ED. |                    |         |                                                                                                                                                             | Q.A.      |      |        |                   |             |              |  |  |
|                  |                    |         |                                                                                                                                                             | COMMENTS: |      |        |                   |             |              |  |  |
|                  | NEXT ASSY          | USED ON | FINISH SEE NOTES                                                                                                                                            |           |      |        |                   |             |              |  |  |
|                  | INEXT ASST USED ON |         |                                                                                                                                                             |           |      |        | OAV0750SHAFT REV. |             |              |  |  |
|                  | APPLICATION        |         | DO NOT SCALE DRAWING                                                                                                                                        |           |      |        | SCALE:1:2         |             | SHEET 1 OF 1 |  |  |