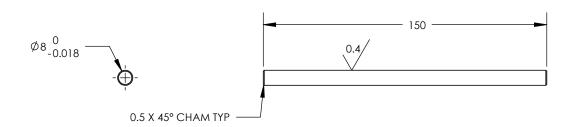

NOTES
1) MATERIAL MUST BE 316, 304 OR 304L STAINLESS STEEL PER AMS 5639 OR QQ-S-763.
2) 1.6 SF ALL OVER UNLESS OTHERWISE SPECIFIED
3) MUST HAVE STRAIGHTNESS OF .03MM PER 300MM MAX

|                                                                                                                                                                      |             |         | DIMENSIONS ARE IN MILLIMETERS                        |           | NAME | DATE    | 2004                            |
|----------------------------------------------------------------------------------------------------------------------------------------------------------------------|-------------|---------|------------------------------------------------------|-----------|------|---------|---------------------------------|
|                                                                                                                                                                      |             |         | → FRACTIONAL:  ANGULAR: ±1/4°  ONE PLACE DECIMAL ±.2 | DRAWN     | JS   | 12/1/22 | ©AV.                            |
|                                                                                                                                                                      |             |         |                                                      | CHECKED   |      |         |                                 |
|                                                                                                                                                                      |             |         |                                                      | ENG APPR. | ·    |         |                                 |
| PROPRIETARY AND CONFIDENTIAL                                                                                                                                         |             |         |                                                      | MFG APPR. |      |         | 8mm shaft                       |
| THE INFORMATION CONTAINED IN THIS DRAWING IS THE SOLE PROPERTY OF OAVCO. ANY REPRODUCTION IN PART OR AS A WHOLEWITHOUT THE WRITTEN PERMISSION OFOAVCO IS PROHIBITED. |             |         | MATERIAL                                             | Q.A.      |      |         |                                 |
|                                                                                                                                                                      |             |         | SEE NOTES                                            | COMMENTS: |      |         |                                 |
|                                                                                                                                                                      | NEXT ASSY   | USED ON | FINISH SEE NOTES                                     |           |      |         | SIZE DWG. NO. OAVO8MMSHAFT REV. |
|                                                                                                                                                                      | APPLICATION |         | DO NOT SCALE DRAWING                                 |           |      |         | SCALE:1:2 WEIGHT: SHEET 1 OF 1  |