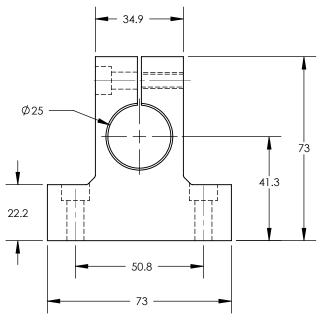

## 25 MM SHAFT END MOUNTING

**OAV** 

| SIZE | DWG.  | SEMM-OAV25 | <u> </u>     | REV. |
|------|-------|------------|--------------|------|
| SCAL | E:2:3 | WEIGHT:    | SHEET 1 OF 1 |      |