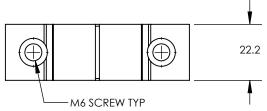

## 25 MM SHAFT END MOUNTING

**OAV** 

| SIZE | DWG.  | SEMM-OAV25 | <u> </u>     | REV. |
|------|-------|------------|--------------|------|
| SCAL | E:2:3 | WEIGHT:    | SHEET 1 OF 1 |      |