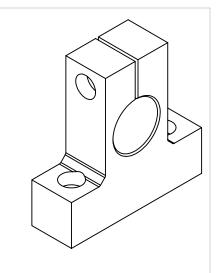

NOTES:

1) MATERIAL ALUMINUM 6061-T6 2) BLACK HARD ANODIZE

## 25 MM SHAFT END MOUNTING

**OAV** 

| SIZE | DWG.  | SEMM-OAV25 | <u> </u>     | REV. |
|------|-------|------------|--------------|------|
| SCAL | E:2:3 | WEIGHT:    | SHEET 1 OF 1 |      |