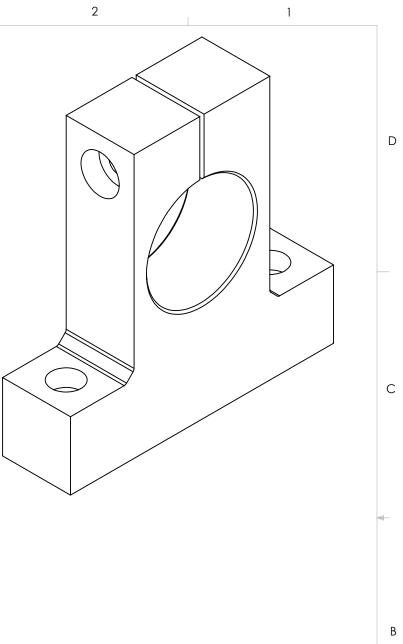

| REPRODUCTION IN PART OR AS A WHOLE<br>WITHOUT THE WRITTEN PERMISSION OF<br>OAVCO LLC IS PROHIBITED.     NEXT ASSY     USED ON       APPLICATION | DO NOT SCALE DRAWING                             |                   | SCALE: 1:1 WEIGHT: SHEET 1 OF 1                                 |
|-------------------------------------------------------------------------------------------------------------------------------------------------|--------------------------------------------------|-------------------|-----------------------------------------------------------------|
| WITHOUT THE WRITTEN PERMISSION OF NEXT ASSY USED ON                                                                                             |                                                  |                   |                                                                 |
|                                                                                                                                                 | FINISH                                           |                   | B SEMM-OAV40                                                    |
| THE INFORMATION CONTAINED IN THIS DRAWING IS THE SOLE PROPERTY OF OAVCO LLC. ANY                                                                | MATERIAL                                         |                   | SIZE DWG. NO. REV                                               |
| PROPRIETARY AND CONFIDENTIAL                                                                                                                    | TOLERANCING PER:                                 | Q.A.<br>COMMENTS: |                                                                 |
|                                                                                                                                                 |                                                  | MFG APPR.         | END MOUNTING                                                    |
|                                                                                                                                                 | ONE PLACE DECIMAL ±.2                            | ENG APPR.         |                                                                 |
|                                                                                                                                                 | FRACTIONAL±                                      | CHECKED           |                                                                 |
|                                                                                                                                                 | DIMENSIONS ARE IN MILLIMETERS DRA<br>TOLERANCES: |                   |                                                                 |
|                                                                                                                                                 |                                                  | NAMI              |                                                                 |
|                                                                                                                                                 | UNLESS OTHERWISE SPECIFIED:                      | NAM               | NOTES:<br>1) MATERIAL ALUMINUM 6061-T6<br>2) BLACK HARD ANODIZE |