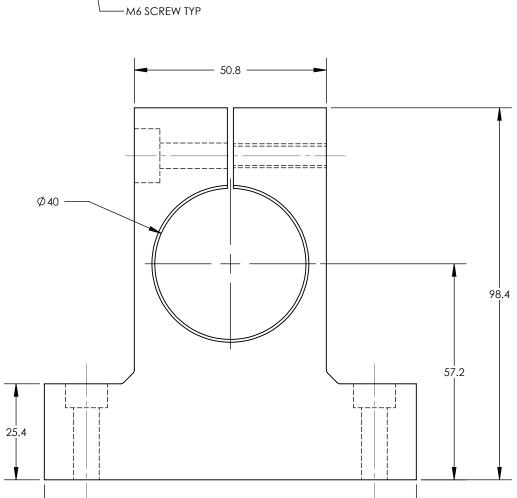

| REPRODUCTION IN PART OR AS A WHOLE<br>WITHOUT THE WRITTEN PERMISSION OF<br>OAVCO LLC IS PROHIBITED.     NEXT ASSY     USED ON       APPLICATION | DO NOT SCALE DRAWING                             |                   | SCALE: 1:1 WEIGHT: SHEET 1 OF 1                                 |
|-------------------------------------------------------------------------------------------------------------------------------------------------|--------------------------------------------------|-------------------|-----------------------------------------------------------------|
| WITHOUT THE WRITTEN PERMISSION OF NEXT ASSY USED ON                                                                                             |                                                  |                   |                                                                 |
|                                                                                                                                                 | FINISH                                           |                   | B SEMM-OAV40                                                    |
| THE INFORMATION CONTAINED IN THIS DRAWING IS THE SOLE PROPERTY OF OAVCO LLC. ANY                                                                | MATERIAL                                         |                   | SIZE DWG. NO. REV                                               |
| PROPRIETARY AND CONFIDENTIAL                                                                                                                    | TOLERANCING PER:                                 | Q.A.<br>COMMENTS: |                                                                 |
|                                                                                                                                                 |                                                  | MFG APPR.         | END MOUNTING                                                    |
|                                                                                                                                                 | ONE PLACE DECIMAL ±.2                            | ENG APPR.         |                                                                 |
|                                                                                                                                                 | FRACTIONAL±                                      | CHECKED           |                                                                 |
|                                                                                                                                                 | DIMENSIONS ARE IN MILLIMETERS DRA<br>TOLERANCES: |                   |                                                                 |
|                                                                                                                                                 |                                                  | NAMI              |                                                                 |
|                                                                                                                                                 | UNLESS OTHERWISE SPECIFIED:                      | NAM               | NOTES:<br>1) MATERIAL ALUMINUM 6061-T6<br>2) BLACK HARD ANODIZE |