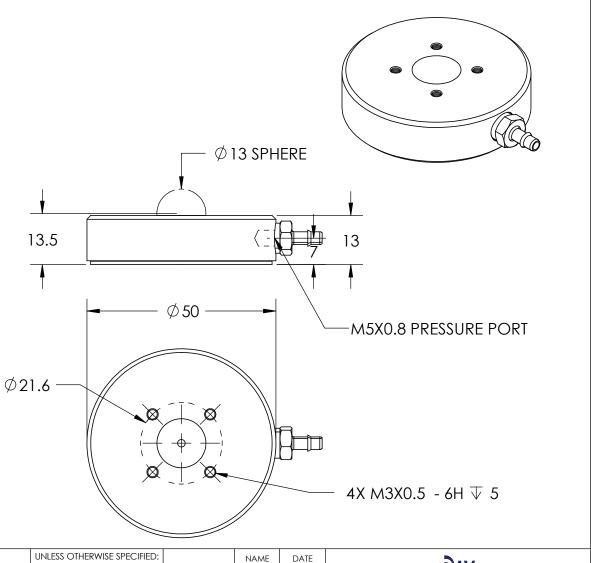

| Title                   | Specification                    |  |  |  |  |  |
|-------------------------|----------------------------------|--|--|--|--|--|
| Size                    | 50mm                             |  |  |  |  |  |
| Part Number             | OAVR050R                         |  |  |  |  |  |
| Input Pressure          | 0.28 to 0.68 MPa (40 to 100 PSI) |  |  |  |  |  |
| Ideal Load              | 392 N (88 lbs)                   |  |  |  |  |  |
| Stiffness               | 37 N/micron (0.21 lbs/μ in)      |  |  |  |  |  |
| Flow Rate               | 1.2 NLPM (2.5 SCFH)              |  |  |  |  |  |
| Fly Height              | 5 microns                        |  |  |  |  |  |
| Bearing Size            | 50 mm                            |  |  |  |  |  |
| Bearing Height          | 13 mm                            |  |  |  |  |  |
| Bearing Weight          | 61 grams                         |  |  |  |  |  |
| Housing Material/Finish | Aluminum/Anodized                |  |  |  |  |  |
| Porous Media Material   | Carbon                           |  |  |  |  |  |
| Flatness                | 0.0005 mm (0.00002 in)           |  |  |  |  |  |
| Pressure Port Thread    | M5 x 0.8                         |  |  |  |  |  |