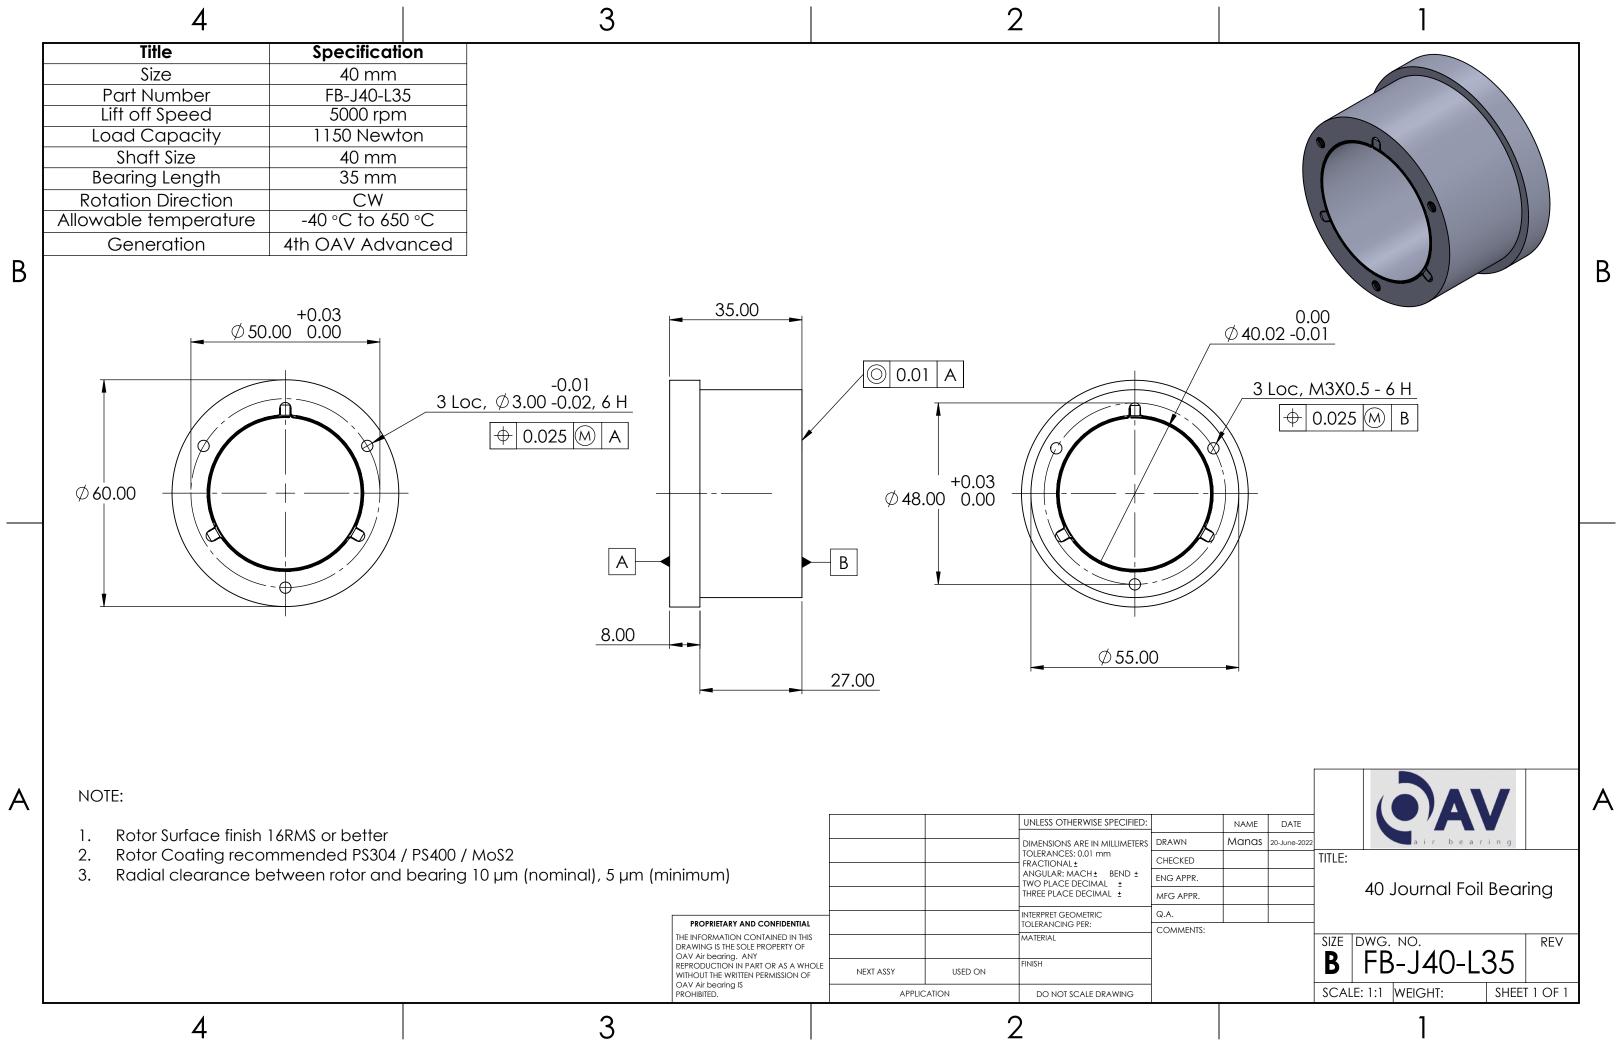

| 4                     |                  |  |  |
|-----------------------|------------------|--|--|
| Title                 | Specification    |  |  |
| Size                  | 40 mm            |  |  |
| Part Number           | FB-J40-L35       |  |  |
| Lift off Speed        | 5000 rpm         |  |  |
| Load Capacity         | 1150 Newton      |  |  |
| Shaft Size            | 40 mm            |  |  |
| Bearing Length        | 35 mm            |  |  |
| Rotation Direction    | CW               |  |  |
| Allowable temperature | -40 °C to 650 °C |  |  |
| Generation            | 4th OAV Advanced |  |  |

В

|  |                                                                                                                                                                                                       | A | $\mathbf{}$                  |                              |                                                                                                          | $\circ$                       |          |
|--|-------------------------------------------------------------------------------------------------------------------------------------------------------------------------------------------------------|---|------------------------------|------------------------------|----------------------------------------------------------------------------------------------------------|-------------------------------|----------|
|  | THE INFORMATION CONTAINED IN TI<br>DRAWING IS THE SOLE PROPERTY OF<br>OAV Air bearing. ANY<br>REPRODUCTION IN PART OR AS A W<br>WITHOUT THE WRITTEN PERMISSION O<br>OAV Air bearing IS<br>PROHIBITED. |   |                              | APPLICATION DO NOT SCALE DRA |                                                                                                          |                               |          |
|  |                                                                                                                                                                                                       |   |                              | USED ON                      | FINISH                                                                                                   |                               |          |
|  |                                                                                                                                                                                                       |   |                              |                              | MATERIAL                                                                                                 |                               |          |
|  |                                                                                                                                                                                                       |   | PROPRIETARY AND CONFIDENTIAL |                              |                                                                                                          | TOLERANCING PER:              | COMMENTS |
|  |                                                                                                                                                                                                       |   |                              |                              |                                                                                                          | INTERPRET GEOMETRIC           | Q.A.     |
|  | <ol> <li>Rotor Surface finish 16RMS or better</li> <li>Rotor Coating recommended PS304 / PS400 / MoS2</li> <li>Radial clearance between rotor and bearing 10 μm (nominal), 5 μm (minimum)</li> </ol>  |   |                              |                              | TOLERANCES: 0.01 mm<br>FRACTIONAL±<br>ANGULAR: MACH± BEND±<br>TWO PLACE DECIMAL±<br>THREE PLACE DECIMAL± | MFG APPR.                     |          |
|  |                                                                                                                                                                                                       |   |                              |                              |                                                                                                          | ENG APPR.                     |          |
|  |                                                                                                                                                                                                       |   |                              |                              |                                                                                                          | CHECKED                       |          |
|  |                                                                                                                                                                                                       |   |                              |                              |                                                                                                          | DIMENSIONS ARE IN MILLIMETERS | ; DRAWN  |
|  |                                                                                                                                                                                                       |   |                              |                              |                                                                                                          | UNLESS OTHERWISE SPECIFIED:   | ;        |
|  |                                                                                                                                                                                                       |   |                              |                              |                                                                                                          |                               |          |