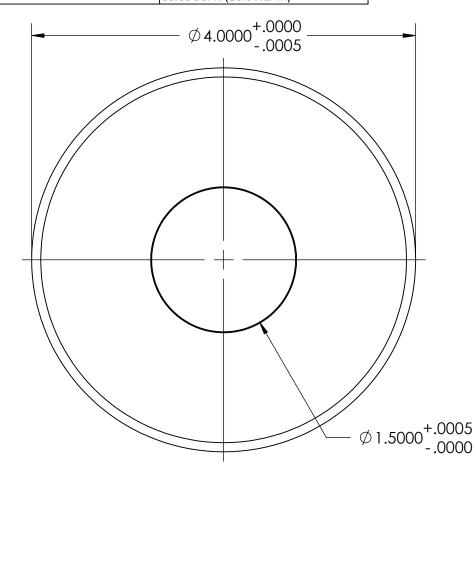

| 8 |
|---|
|---|

С

В

А

|   | Title                                   | Specification                   |
|---|-----------------------------------------|---------------------------------|
|   | Size                                    | 1.5 inch ID                     |
|   | Part Number                             | OAVRL1500                       |
|   | Housing Material/Finish                 | 7075 Aircraft Quality Aluminum  |
| D | Input Pressure                          | 40 psi - 100 max psi            |
|   | Porous Material                         | Carbon                          |
|   | Pressure Port Threads                   | M5x0.8                          |
|   | Lifetime                                | infinite                        |
|   | Radial Load Capacity                    | 56.2 lbs (250 N)                |
|   | Optimal Thrust Load                     | 185 lbs (823 N)                 |
|   | Radial Stiffness                        | 72 N/μ m (0.41 lbs/μ in)        |
|   | Bearing Inside Diameter (ID)            | 1.500 inch +.0005 inch0000 inch |
|   | Bearing Outside Diameter (OD)           | 4.000 inch +.0000 inch0005 inch |
|   | Bearing Length                          | 1.25 inch                       |
|   | Bearing Weight                          | 1085g                           |
|   | Recommended Shaft Outside Diameter (OD) | 1.5000 inch0007 inch            |
|   | Flow Rate                               | 33.83 SCFH (16.0 NLPM)          |