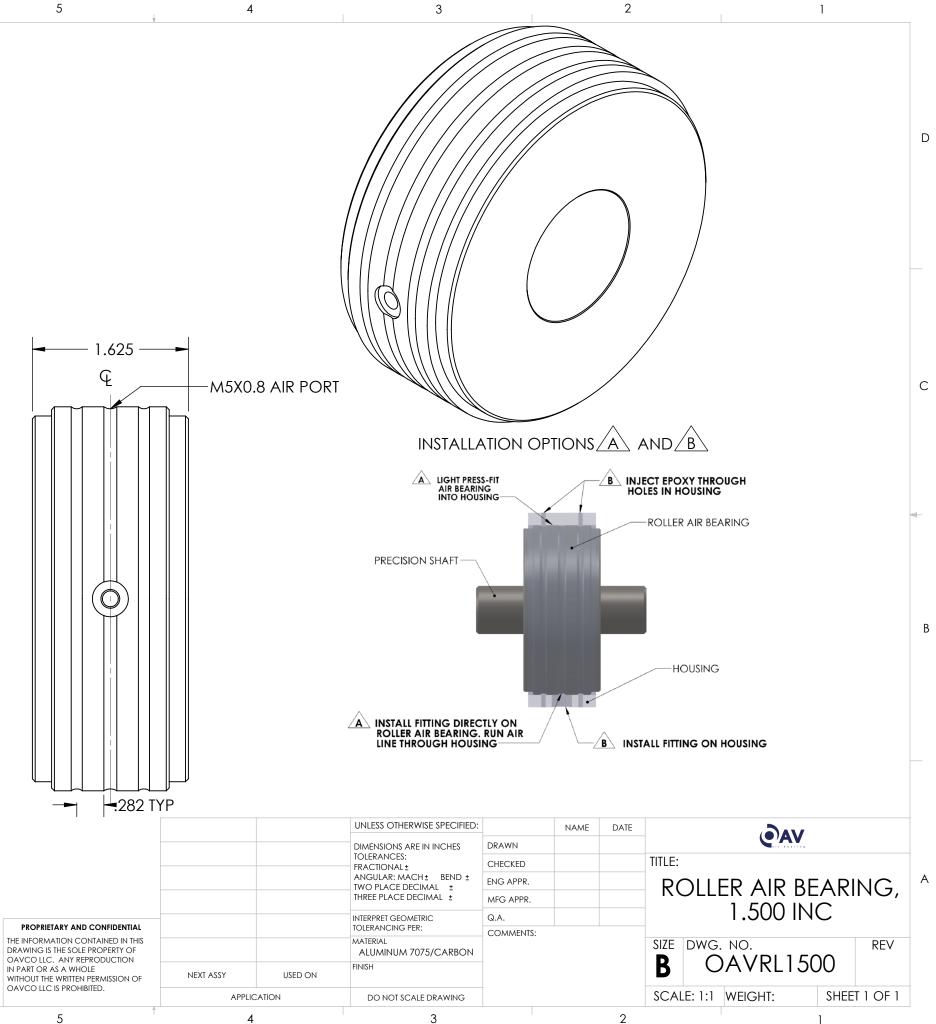

| 8 |
|---|
|---|

С

В

А

|   | Title                                   | Specification                   |
|---|-----------------------------------------|---------------------------------|
|   | Size                                    | 1.5 inch ID                     |
|   | Part Number                             | OAVRL1500                       |
|   | Housing Material/Finish                 | 7075 Aircraft Quality Aluminum  |
| D | Input Pressure                          | 40 psi - 100 max psi            |
|   | Porous Material                         | Carbon                          |
|   | Pressure Port Threads                   | M5x0.8                          |
|   | Lifetime                                | infinite                        |
|   | Radial Load Capacity                    | 56.2 lbs (250 N)                |
|   | Optimal Thrust Load                     | 185 lbs (823 N)                 |
|   | Radial Stiffness                        | 72 N/μ m (0.41 lbs/μ in)        |
|   | Bearing Inside Diameter (ID)            | 1.500 inch +.0005 inch0000 inch |
|   | Bearing Outside Diameter (OD)           | 4.000 inch +.0000 inch0005 inch |
|   | Bearing Length                          | 1.25 inch                       |
|   | Bearing Weight                          | 1085g                           |
|   | Recommended Shaft Outside Diameter (OD) | 1.5000 inch0007 inch            |
|   | Flow Rate                               | 33.83 SCFH (16.0 NLPM)          |