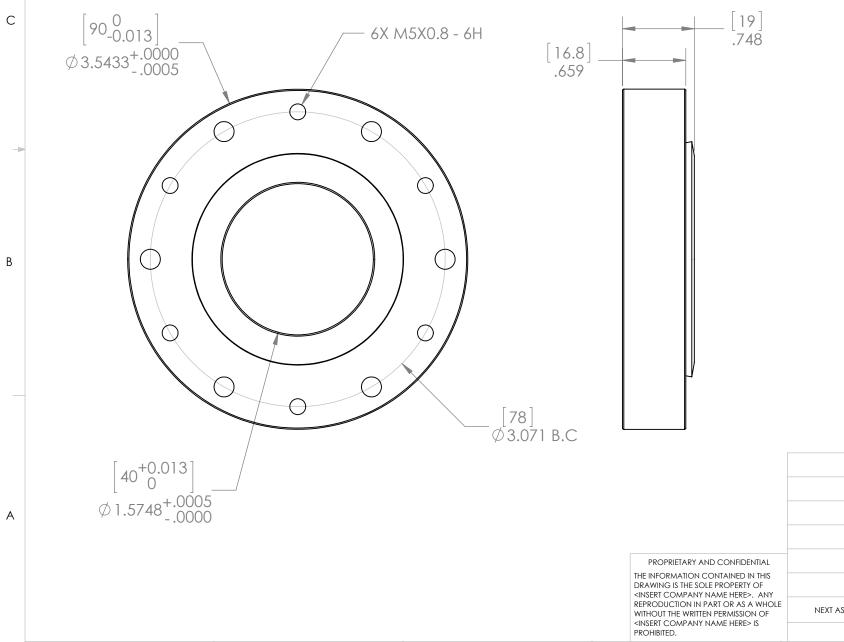

| 8                             | 7          | 6                                             | 5 |  |  |
|-------------------------------|------------|-----------------------------------------------|---|--|--|
| TITLE                         |            | Specification                                 |   |  |  |
| Size                          | 40mm       |                                               |   |  |  |
| Part Number                   |            | OAV-TPR40MX                                   |   |  |  |
| Housing Material              | 7075 Aircr | 7075 Aircraft Quality Aluminum/ Hard Anodized |   |  |  |
| Input Presure                 |            | 28 Mpa to 68 Mpa (40 to 100 psi)              |   |  |  |
| Porous Material               |            | Carbon                                        |   |  |  |
| Pressure Port                 |            | Through Shaft                                 |   |  |  |
| Radial Load                   |            | 108.7lb                                       |   |  |  |
| Thrust Load                   |            | 65.2 lb                                       |   |  |  |
| Stiffness                     |            | 68 N/µ m                                      |   |  |  |
| Pitch Moment Max              |            | 2.9 N-m                                       |   |  |  |
| Bearing Outside Diamater (OD) |            | 90mm                                          |   |  |  |
| Bearing Inside Diamater (ID)  | 40 mm      |                                               |   |  |  |
| Bearing Width                 | 19mm       |                                               |   |  |  |
| Cage Width                    | 16.8mm     |                                               |   |  |  |
| Bearing Weight                |            | .5lb (230 gram)                               |   |  |  |
| Flow Rate                     |            | 8.6 SCFH                                      |   |  |  |