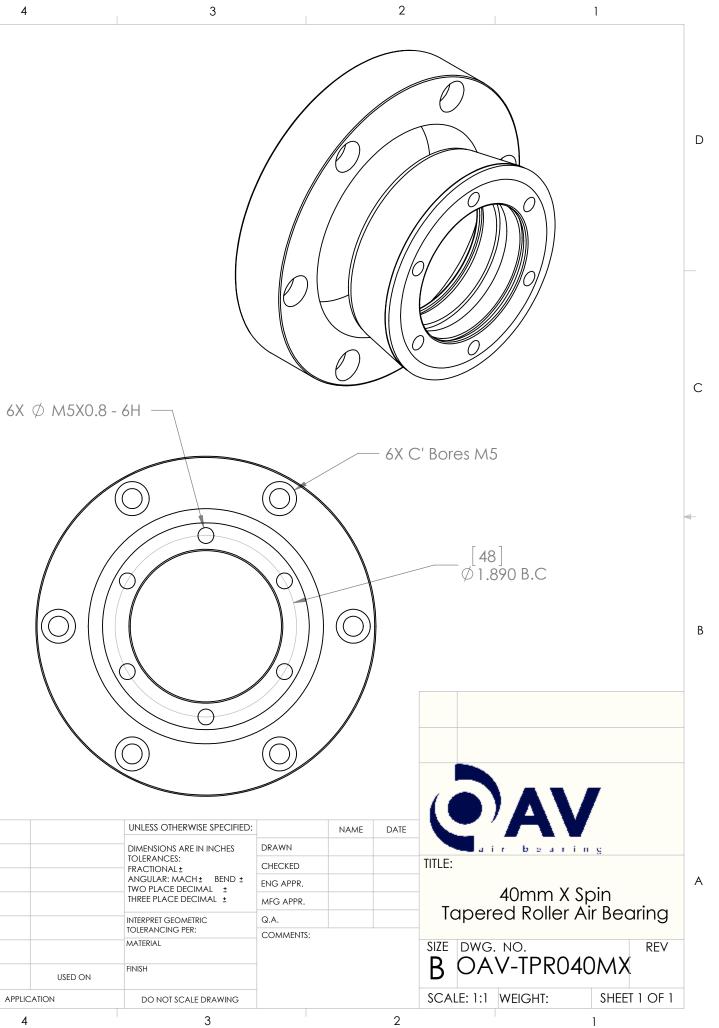

| 8                             | 7          | 6                                             | 5 |  |  |
|-------------------------------|------------|-----------------------------------------------|---|--|--|
| TITLE                         |            | Specification                                 |   |  |  |
| Size                          | 40mm       |                                               |   |  |  |
| Part Number                   |            | OAV-TPR40MX                                   |   |  |  |
| Housing Material              | 7075 Aircr | 7075 Aircraft Quality Aluminum/ Hard Anodized |   |  |  |
| Input Presure                 |            | 28 Mpa to 68 Mpa (40 to 100 psi)              |   |  |  |
| Porous Material               |            | Carbon                                        |   |  |  |
| Pressure Port                 |            | Through Shaft                                 |   |  |  |
| Radial Load                   |            | 108.7lb                                       |   |  |  |
| Thrust Load                   |            | 65.2 lb                                       |   |  |  |
| Stiffness                     |            | 68 N/µ m                                      |   |  |  |
| Pitch Moment Max              |            | 2.9 N-m                                       |   |  |  |
| Bearing Outside Diamater (OD) |            | 90mm                                          |   |  |  |
| Bearing Inside Diamater (ID)  | 40 mm      |                                               |   |  |  |
| Bearing Width                 | 19mm       |                                               |   |  |  |
| Cage Width                    | 16.8mm     |                                               |   |  |  |
| Bearing Weight                |            | .5lb (230 gram)                               |   |  |  |
| Flow Rate                     |            | 8.6 SCFH                                      |   |  |  |