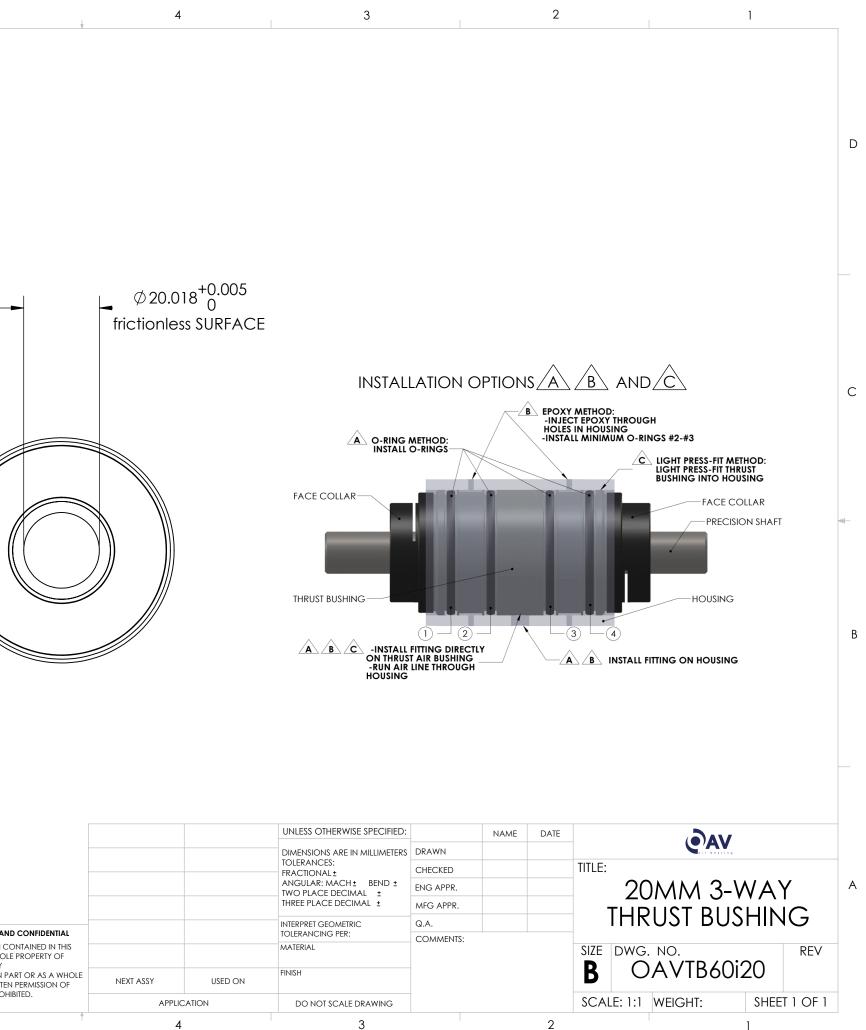

| ð |
|---|
|---|

С

В

А

|   | 8                             | 7                              |
|---|-------------------------------|--------------------------------|
|   | Size                          | 20mm ID                        |
| D | Part Number                   | OAVTB60i20                     |
|   | Housing Material/Finish       | 7075 Aircraft Quality Aluminum |
|   | Input Pressure                | 40 psi - 100 max psi           |
|   | Porous Material               | Carbon                         |
|   | Pressure Port Threads         | M5 X 0.8                       |
|   | Lifetime                      | infinite                       |
|   | Radial Load Capacity          | 54.9 lbs (240.2 N)             |
|   | Thrust Load Capacity          | 84 lbs (373.7 N)               |
|   | Radial Stiffness              | 0.13 lbs/μ in (23 N/μ m)       |
|   | Pitch Moment Max              | 10 lbs-in (1.1 N-m)            |
|   | Bushing Inside Diameter (ID)  | 20.018mm +.005mm000mm          |
|   | Bushing Outside Diameter (OD) | 59.59mm +.13mm00mm             |
|   | Bushing Length                | 79.20mm                        |
|   | Bushing Weight                | 465 g                          |
|   | Recommended Shaft Outside Dia | meter 20mm02mm                 |