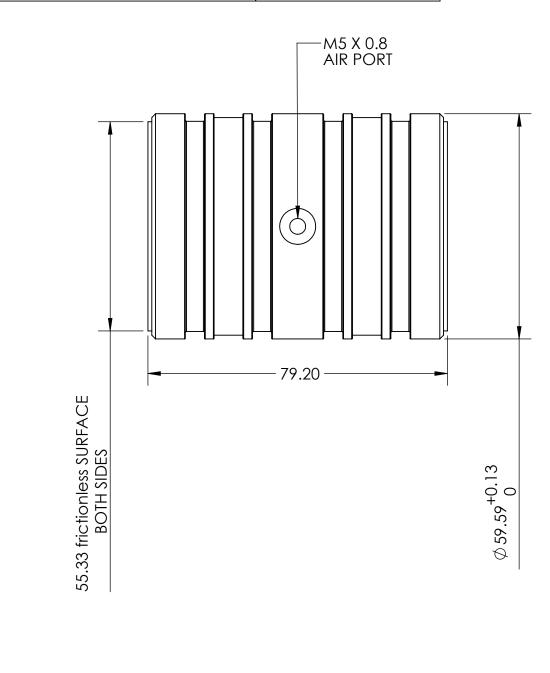

| ð |
|---|
|---|

С

В

А

|   | 8                             | 7                              |
|---|-------------------------------|--------------------------------|
|   | Size                          | 20mm ID                        |
| D | Part Number                   | OAVTB60i20                     |
|   | Housing Material/Finish       | 7075 Aircraft Quality Aluminum |
|   | Input Pressure                | 40 psi - 100 max psi           |
|   | Porous Material               | Carbon                         |
|   | Pressure Port Threads         | M5 X 0.8                       |
|   | Lifetime                      | infinite                       |
|   | Radial Load Capacity          | 54.9 lbs (240.2 N)             |
|   | Thrust Load Capacity          | 84 lbs (373.7 N)               |
|   | Radial Stiffness              | 0.13 lbs/μ in (23 N/μ m)       |
|   | Pitch Moment Max              | 10 lbs-in (1.1 N-m)            |
|   | Bushing Inside Diameter (ID)  | 20.018mm +.005mm000mm          |
|   | Bushing Outside Diameter (OD) | 59.59mm +.13mm00mm             |
|   | Bushing Length                | 79.20mm                        |
|   | Bushing Weight                | 465 g                          |
|   | Recommended Shaft Outside Dia | meter 20mm02mm                 |