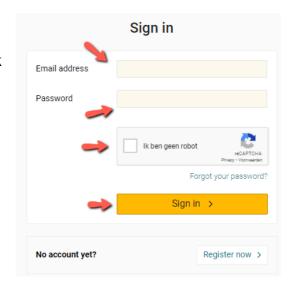

• To log in (when your account is approved), go back to our website, click on 'Travel Agent' and then on 'Sign in'.

 Enter the email address and password that you used when creating the account, tick the mandatory Captcha field and click on 'Sign in'