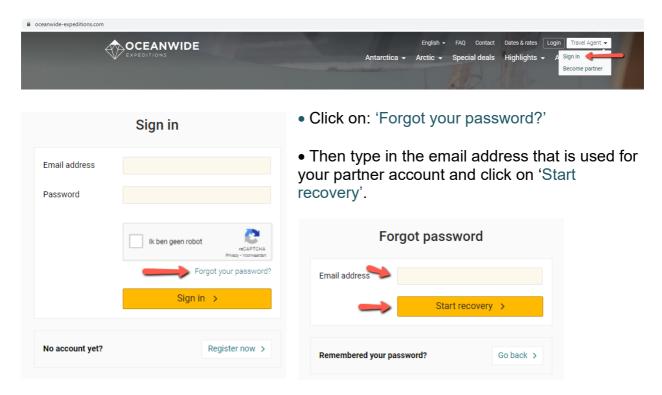

## Forgot your password?

- Go to our website www.oceanwide-expeditions.com
- Click on 'Travel Agent', on the top of your screen, then click on 'Sign in'

A link to reset your password will be mailed to that email address. **The link will expire after 2 hours**, so please also check your spam folder if you have not received the email.

Type in your new password and confirm your new password.