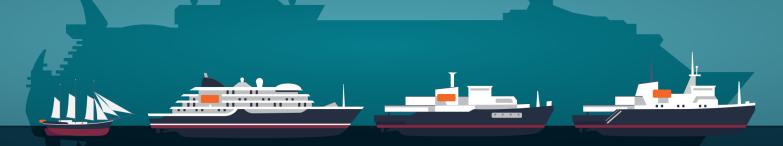

#### OCEANWIDE EXPEDITIONS FLEET COMPARED TO TRADITIONAL CRUISE SHIPS

#### REMBRANDT VAN RIJN 33 passenger capacity

.......................

HONDIUS 170 passenger capacity

PLANCIUS 108 passenger capacity

ORTELIUS 108 passenger capacity

**TRADITIONAL CRUISE SHIP** 5,497 passenger capacity